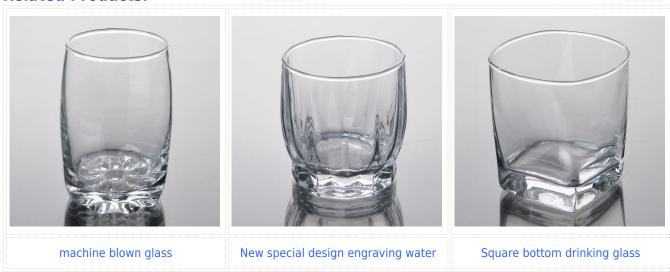

used in hotel, home, etc.                                  |
|                  | 3. It is eco-friendly                                                      |
|                  | 4. Meet CE & FDA test & CA 65 test                                         |
| For your choices | 1. Different designs and sizes for choice                                  |
|                  | 2 .Any color painted, frost, electroplate, pattern laser carver processing |
|                  | 3. Special package like shrink wrap, color gift box, white gift box etc.   |
|                  | 4. We have exclusive workers for quality control                           |
|                  | 5. We have professional workshop and warehouse to ensure the delivery time |

## **Product Photo:**





# **Related Products:**



# **Company Show:**



**Factory Show:** 

















Our factory:









#### Method of application:

- 1. Using it under guide of the adult
- 2. Washing it with clean or boiling water before usage
- 3. No touching the rim of glass cup,try to take the bottom or the handle of it

#### Cautions:

- 1. Beer, red wine, white wine, beverage or hot water not be too full
- 2. To avoid to hurt your children's hand , please put it in the place where they can't reach
- 3. Avoid dropping ,Collision and strong impact
- 4. Not available for microwave oven
- 5. To prevent it from cracking, do not put it over open fire directly

### **FAQ**

For more information, please visit our website: www.okcandle.com

For more <u>blown glass cup</u> or any glassware, please visit our website: http://www.ok