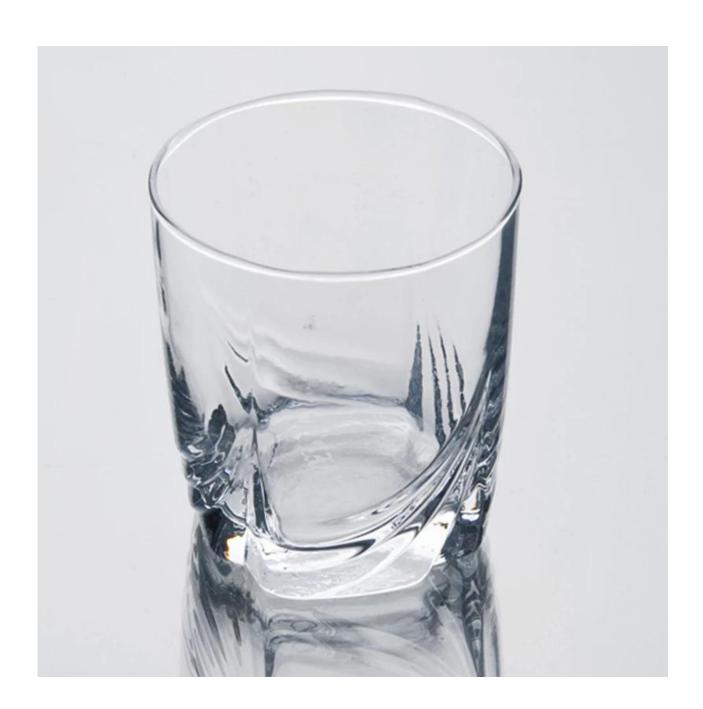

| 2. Suitable for used in hotel, home, etc.                                  |
|                  | 3. It is eco-friendly                                                      |
|                  | 4. Meet CE & FDA test & CA 65 test                                         |
| For your choices | 1. Different designs and sizes for choice                                  |
|                  | 2 .Any color painted, frost, electroplate, pattern laser carver processing |
|                  | 3. Special package like shrink wrap, color gift box, white gift box etc.   |
|                  | 4. We have exclusive workers for quality control                           |
|                  | 5. We have professional workshop and warehouse to ensure the delivery time |

## **Product Photo:**





# **Related Products:**



# **Company Show:**



**Factory Show:** 

















Our factory:









#### Method of application:

- 1. Using it under guide of the adult
- 2. Washing it with clean or boiling water before usage
- 3. No touching the rim of glass cup,try to take the bottom or the handle of it

#### Cautions:

- 1. Beer, red wine, white wine, beverage or hot water not be too full
- 2. To avoid to hurt your children's hand , please put it in the place where they can't reach
- 3. Avoid dropping ,Collision and strong impact
- 4. Not available for microwave oven
- 5. To prevent it from cracking, do not put it over open fire directly

### **FAQ**

For more information, please visit our website: www.okcandle.com

For more <u>blown glass cup</u> or any glassware, please vis