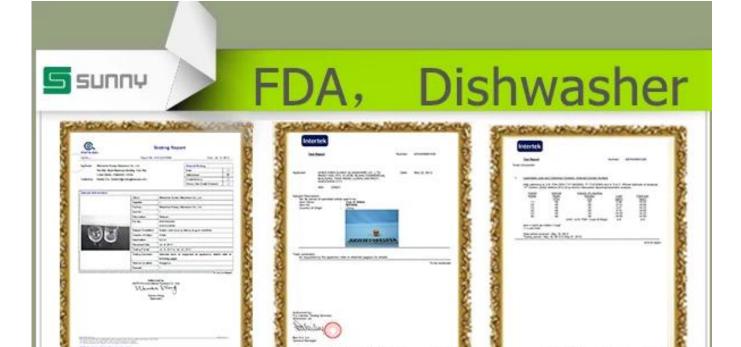

## **Product Details:**

| Item No.         | SJS5005                                                                    |
|------------------|----------------------------------------------------------------------------|
| Material         | High white glass                                                           |
| Process          | Machine blown                                                              |
| Samples time     | 1. 5 days if at exit shaped and size of glass                              |
|                  | 2. 15 days if need new shape or size of glass                              |
| Packing          | Normal packing,72 pcs into export carton, carton with cardboard divider    |
| Product Capacity | 500,000~1,000,000 pcs per month                                            |
| Delivery time    | Within 35 days after the sample and order confirmed                        |
| Payment terms    | 30% deposit by T/T in advance and the balance against the copy of B/L      |
| Shipment         | By sea, by air, by Express and your shipping agent is acceptable           |
| Product Features | 1. Machine pressed glass cup with high quality                             |
|                  | 2. Suitable for used in hotel, home, etc.                                  |
|                  | 3. It is eco-friendly                                                      |
|                  | 4. Meet CE & FDA test & CA 65 test                                         |
| For your choices | 1. Different designs and sizes for choice                                  |
|                  | 2 .Any color painted, frost, electroplate, pattern laser carver processing |
|                  | 3. Special package like shrink wrap, color gift box, white gift box etc.   |
|                  | 4. We have exclusive workers for quality control                           |
|                  | 5. We have professional workshop and warehouse to ensure the delivery time |