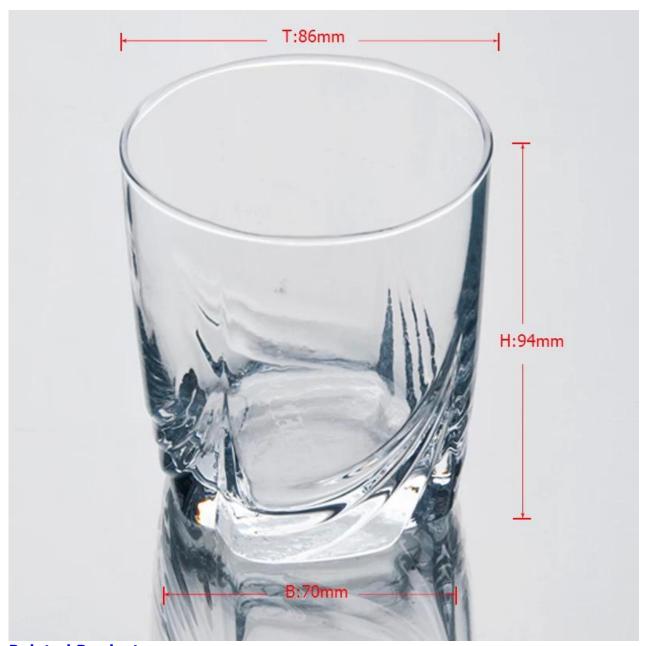

| 2. Suitable for used in hotel, home, etc.                                  |
|                  | 3. It is eco-friendly                                                      |
|                  | 4. Meet CE & FDA test & CA 65 test                                         |
| For your choices | 1. Different designs and sizes for choice                                  |
|                  | 2 .Any color painted, frost, electroplate, pattern laser carver processing |
|                  | 3. Special package like shrink wrap, color gift box, white gift box etc.   |
|                  | 4. We have exclusive workers for quality control                           |
|                  | 5. We have professional workshop and warehouse to ensure the delivery time |

## **Product Photo:**





# **Related Products:**



# **Company Show:**



**Factory Show:** 

















Our factory:









#### Method of application:

- 1. Using it under guide of the adult
- 2. Washing it with clean or boiling water before usage
- 3. No touching the rim of glass cup,try to take the bottom or the handle of it

#### Cautions:

- 1. Beer, red wine, white wine, beverage or hot water not be too full
- 2. To avoid to hurt your children's hand , please put it in the place where they can't reach
- 3. Avoid dropping ,Collision and strong impact
- 4. Not available for microwave oven
- 5. To prevent it from cracking, do not put it over open fire directly

### **FAQ**

For more information, please visit our website: www.okcandle.com

For more <u>blown glass cup</u> or any glassware, please visit