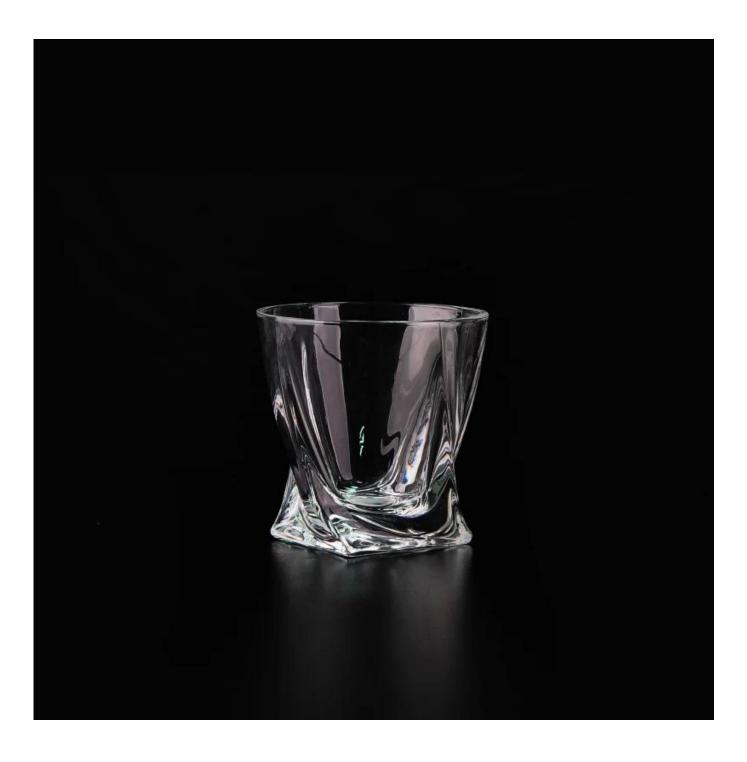

### whisky drinking glass

| Arrento Britonia |                     |                                                                                                                                                                                                                              |
|------------------|---------------------|------------------------------------------------------------------------------------------------------------------------------------------------------------------------------------------------------------------------------|
| Product Details  |                     |                                                                                                                                                                                                                              |
|                  | Itme No             | SGJD15060509                                                                                                                                                                                                                 |
|                  | Size                | 90*57x57*90mm                                                                                                                                                                                                                |
|                  | Capacity            | 282ml                                                                                                                                                                                                                        |
|                  | Material            | Hight white glass                                                                                                                                                                                                            |
|                  | Craft               | Machine pressed                                                                                                                                                                                                              |
|                  | Sample              | 7days                                                                                                                                                                                                                        |
|                  | Terms of<br>payment | 30% deposit by T/T in advance and the balance after showing copy of L/C $$                                                                                                                                                   |
|                  | Certification       | Food Safe, Dish washer test, FDA, LFGB                                                                                                                                                                                       |
|                  | For your choice     | 1, Any logo printing on glass body<br>2, Any color painted, frosted, electroplating, logo laser for the<br>finish<br>3, Special packing like shrink wrap, color gift box, white box etc<br>4, Any shape, size meet your need |