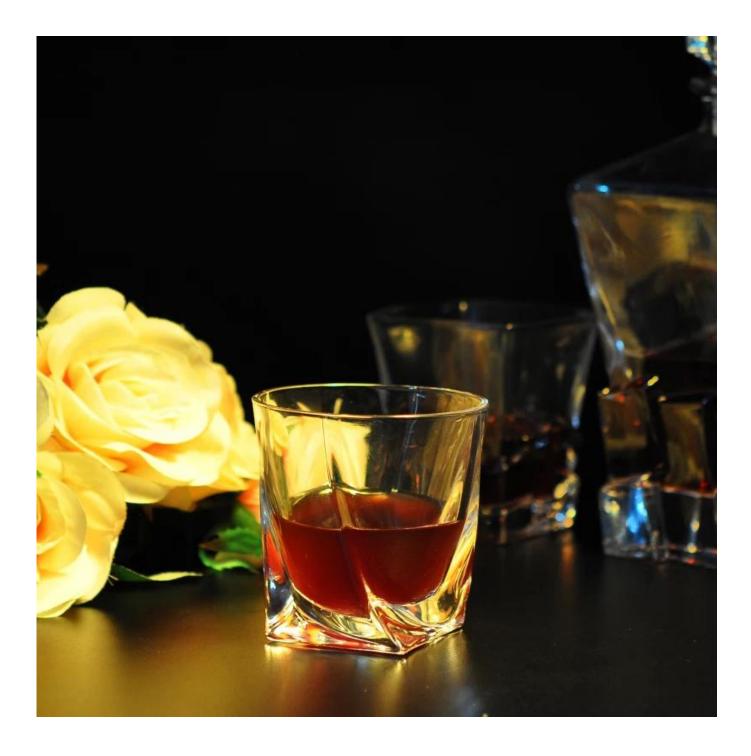

### whisky drinking glass

| Arrento Britonia |                     |                                                                                                                                                                                                                              |
|------------------|---------------------|------------------------------------------------------------------------------------------------------------------------------------------------------------------------------------------------------------------------------|
| Product Details  |                     |                                                                                                                                                                                                                              |
|                  | Itme No             | SGJD15060509                                                                                                                                                                                                                 |
|                  | Size                | 90*57x57*90mm                                                                                                                                                                                                                |
|                  | Capacity            | 282ml                                                                                                                                                                                                                        |
|                  | Material            | Hight white glass                                                                                                                                                                                                            |
|                  | Craft               | Machine pressed                                                                                                                                                                                                              |
|                  | Sample              | 7days                                                                                                                                                                                                                        |
|                  | Terms of<br>payment | 30% deposit by T/T in advance and the balance after showing copy of L/C $$                                                                                                                                                   |
|                  | Certification       | Food Safe, Dish washer test, FDA, LFGB                                                                                                                                                                                       |
|                  | For your choice     | 1, Any logo printing on glass body<br>2, Any color painted, frosted, electroplating, logo laser for the<br>finish<br>3, Special packing like shrink wrap, color gift box, white box etc<br>4, Any shape, size meet your need |