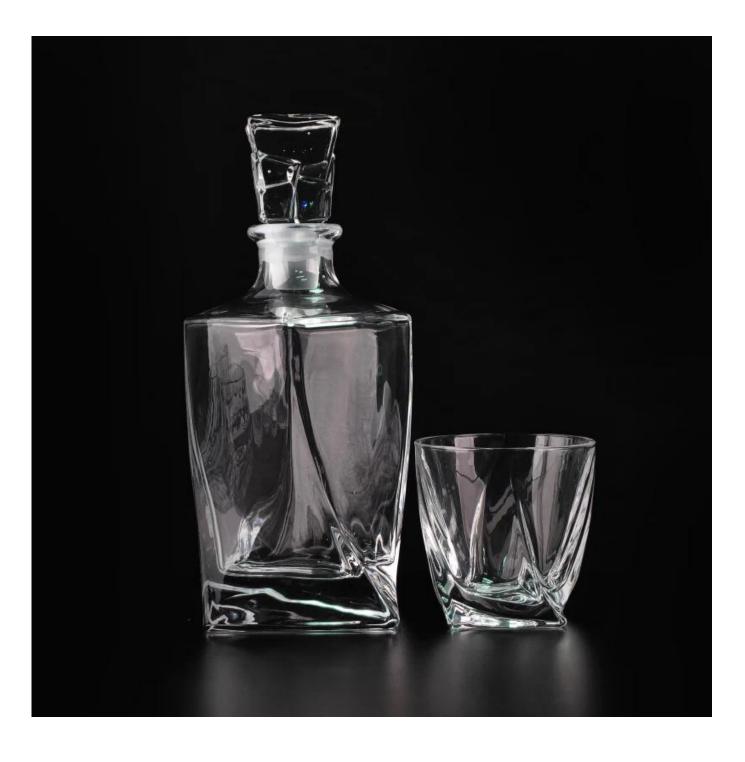

### whisky drinking glass

| Arrento Britonia |                     |                                                                                                                                                                                                                              |
|------------------|---------------------|------------------------------------------------------------------------------------------------------------------------------------------------------------------------------------------------------------------------------|
| Product Details  |                     |                                                                                                                                                                                                                              |
|                  | Itme No             | SGJD15060509                                                                                                                                                                                                                 |
|                  | Size                | 90*57x57*90mm                                                                                                                                                                                                                |
|                  | Capacity            | 282ml                                                                                                                                                                                                                        |
|                  | Material            | Hight white glass                                                                                                                                                                                                            |
|                  | Craft               | Machine pressed                                                                                                                                                                                                              |
|                  | Sample              | 7days                                                                                                                                                                                                                        |
|                  | Terms of<br>payment | 30% deposit by T/T in advance and the balance after showing copy of L/C $$                                                                                                                                                   |
|                  | Certification       | Food Safe, Dish washer test, FDA, LFGB                                                                                                                                                                                       |
|                  | For your choice     | 1, Any logo printing on glass body<br>2, Any color painted, frosted, electroplating, logo laser for the<br>finish<br>3, Special packing like shrink wrap, color gift box, white box etc<br>4, Any shape, size meet your need |