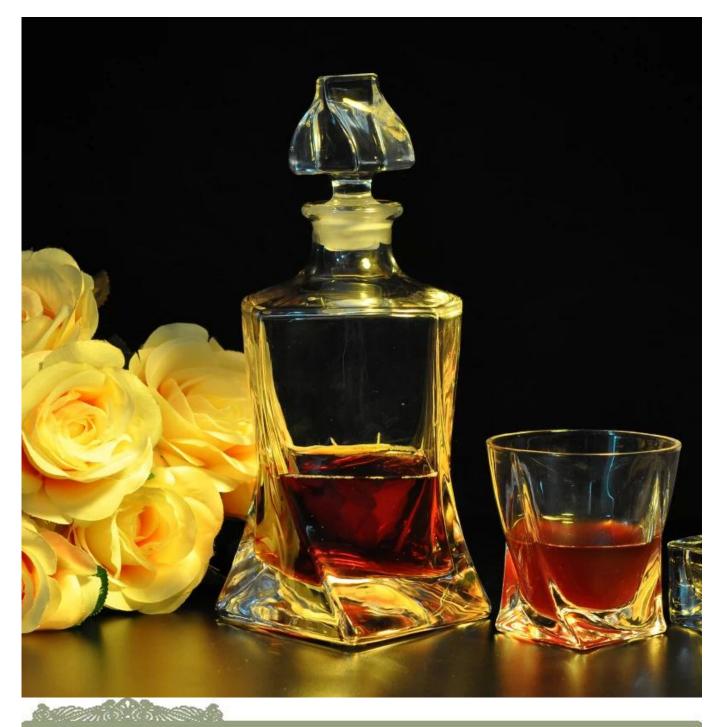

### whisky drinking glass

| Arrento Britonia |                     |                                                                                                                                                                                                                              |
|------------------|---------------------|------------------------------------------------------------------------------------------------------------------------------------------------------------------------------------------------------------------------------|
| Product Details  |                     |                                                                                                                                                                                                                              |
|                  | Itme No             | SGJD15060509                                                                                                                                                                                                                 |
|                  | Size                | 90*57x57*90mm                                                                                                                                                                                                                |
|                  | Capacity            | 282ml                                                                                                                                                                                                                        |
|                  | Material            | Hight white glass                                                                                                                                                                                                            |
|                  | Craft               | Machine pressed                                                                                                                                                                                                              |
|                  | Sample              | 7days                                                                                                                                                                                                                        |
|                  | Terms of<br>payment | 30% deposit by T/T in advance and the balance after showing copy of L/C $$                                                                                                                                                   |
|                  | Certification       | Food Safe, Dish washer test, FDA, LFGB                                                                                                                                                                                       |
|                  | For your choice     | 1, Any logo printing on glass body<br>2, Any color painted, frosted, electroplating, logo laser for the<br>finish<br>3, Special packing like shrink wrap, color gift box, white box etc<br>4, Any shape, size meet your need |