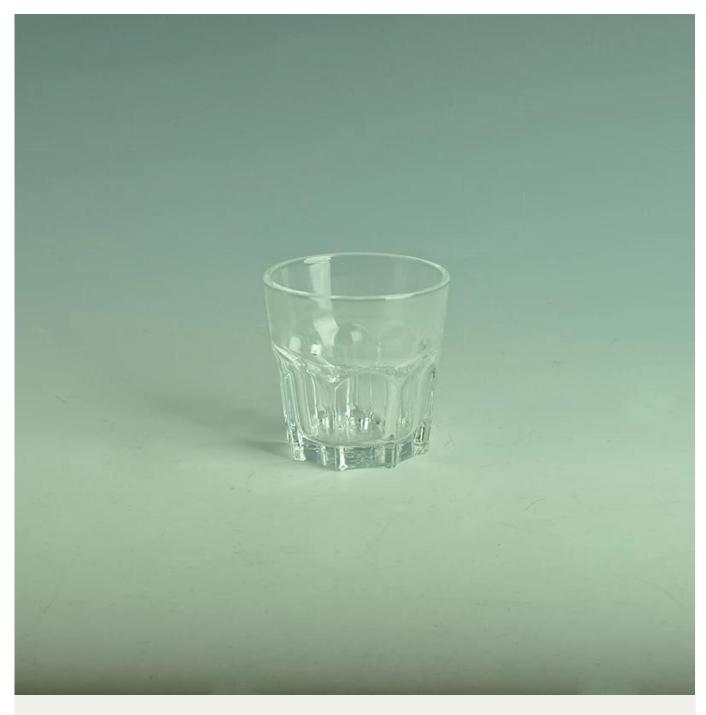

t Features | 2. Suitable for used in church, home, etc                                  |
|                  | 3. It is eco-friendly.                                                     |
|                  | 4. meet CE & FDA test & CA 65 test                                         |
|                  | 1. Different designs and sizes for choice                                  |
|                  | 2 .Any color painted, frost, electroplate, pattern laser carver processing |
| For your choices | 3. Special package like shrink wrap, color gift box, white gift box etc    |
|                  | 4. We have exclusive workers for quality control                           |
|                  | 5. We have professional workshop and warehouse to ensure the delivery time |

## **Product Photo:**



## **Related Products:**



polygon shot glass



small shot glasses



<u>decal printing shot glasses</u>

## **Company Show:**



Factory Show:



For more **glass mug** or any glassware please visit our website: http://www.okcandle.com/
Or here may help you know more about us: **FAQ**