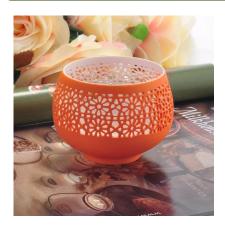

### wedding decoration tinplate candle holder bowl

| Item number.             | SGLF18051705                                                                                                                                    |
|--------------------------|-------------------------------------------------------------------------------------------------------------------------------------------------|
| Material                 | Tin                                                                                                                                             |
| Craft                    | wholesales tin candle containers                                                                                                                |
| Samples time             | <ol> <li>5 days if there is a form and size of the ceramic</li> <li>15 days, if you need a new shape and size ceramic</li> </ol>                |
| Product Capacity         | 500,000 ~ 1,000,000 pieces per month                                                                                                            |
| The Features of products | <ol> <li>metal copper candle jar</li> <li>Suitable for use in hotel, house, etc.</li> <li>This eco-friendly.</li> <li>Meet ASTM test</li> </ol> |

#### What can we do for you

- 1. Various designs and sizes for selection
- 2 Any color painted, cold, electroplating, laser model Processing cutter
- 3. Special package as shrink film, color gift box, white gift box, etc.
- 4. We are exclusive of employees for quality control to promise the quality.
- 5. We have a professional workshop and warehouse for ensure delivery time