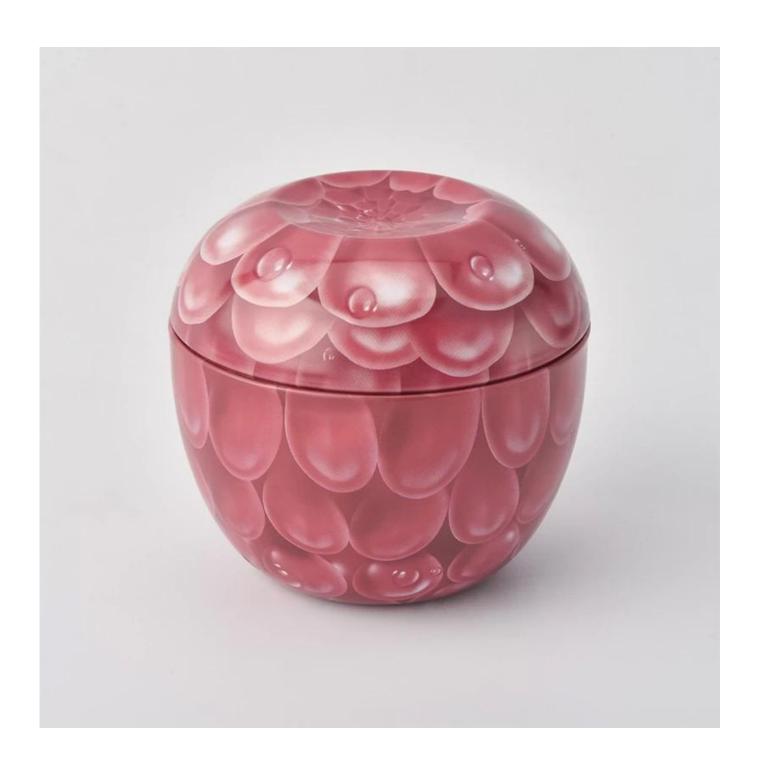

### wedding decoration tinplate candle holder bowl

| Item number.             | SGLF18051705                                                                                                                                    |
|--------------------------|-------------------------------------------------------------------------------------------------------------------------------------------------|
| Material                 | Tin                                                                                                                                             |
| Craft                    | wholesales tin candle containers                                                                                                                |
| Samples time             | <ol> <li>5 days if there is a form and size of the ceramic</li> <li>15 days, if you need a new shape and size ceramic</li> </ol>                |
| Product Capacity         | 500,000 ~ 1,000,000 pieces per month                                                                                                            |
| The Features of products | <ol> <li>metal copper candle jar</li> <li>Suitable for use in hotel, house, etc.</li> <li>This eco-friendly.</li> <li>Meet ASTM test</li> </ol> |

#### **Usage of Product**

- 1. Ceramic canlde holders can be used in wedding decoration, home decoration, party,banquet ect,
- 2. This candle container is very great as a gorgeous centerpiece for an event
- 3. The pottery candle jars can decorate your indoors and outdoors with this delicated rose figure glass candle holder.
- 4. The ceramic candle vessel is wonderful gift as housewarmings and other events.