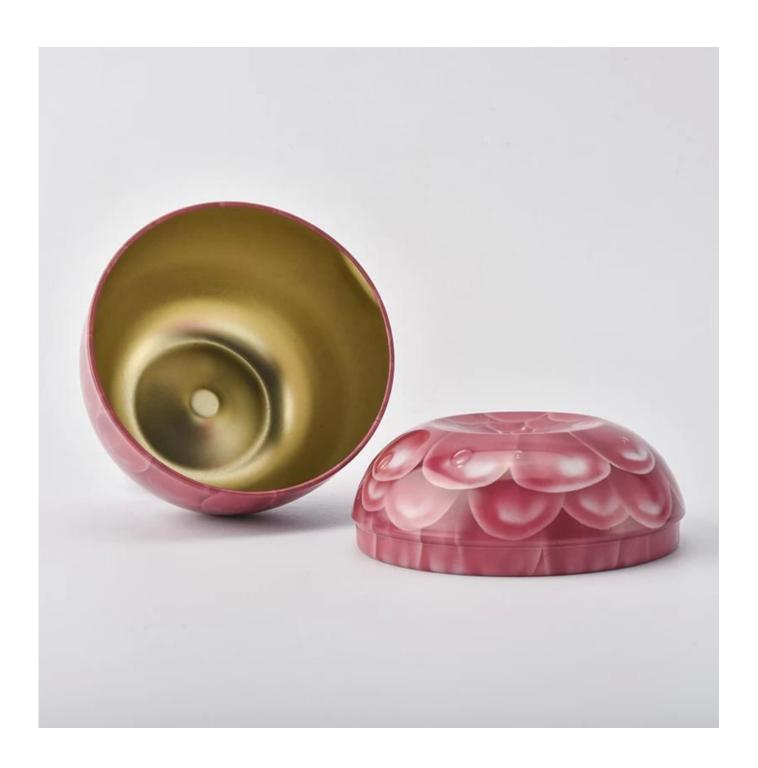

### wedding decoration tinplate candle holder bowl

| Item number.             | SGLF18051705                                                                                                                                    |
|--------------------------|-------------------------------------------------------------------------------------------------------------------------------------------------|
| Material                 | Tin                                                                                                                                             |
| Craft                    | wholesales tin candle containers                                                                                                                |
| Samples time             | <ol> <li>5 days if there is a form and size of the ceramic</li> <li>15 days, if you need a new shape and size ceramic</li> </ol>                |
| Product Capacity         | 500,000 ~ 1,000,000 pieces per month                                                                                                            |
| The Features of products | <ol> <li>metal copper candle jar</li> <li>Suitable for use in hotel, house, etc.</li> <li>This eco-friendly.</li> <li>Meet ASTM test</li> </ol> |

#### **Usage of Product**

- 1. Ceramic canlde holders can be used in wedding decoration, home decoration, party,banquet ect,
- 2. This candle container is very great as a gorgeous centerpiece for an event
- 3. The pottery candle jars can decorate your indoors and outdoors with this delicated rose figure glass candle holder.
- 4. The ceramic candle vessel is wonderful gift as housewarmings and other events.