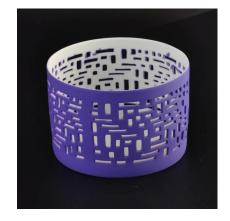

### wedding decoration tinplate candle holder bowl

| Item number.             | SGLF18051705                                                                                                                                    |
|--------------------------|-------------------------------------------------------------------------------------------------------------------------------------------------|
| Material                 | Tin                                                                                                                                             |
| Craft                    | wholesales tin candle containers                                                                                                                |
| Samples time             | <ol> <li>5 days if there is a form and size of the ceramic</li> <li>15 days, if you need a new shape and size ceramic</li> </ol>                |
| Product Capacity         | 500,000 ~ 1,000,000 pieces per month                                                                                                            |
| The Features of products | <ol> <li>metal copper candle jar</li> <li>Suitable for use in hotel, house, etc.</li> <li>This eco-friendly.</li> <li>Meet ASTM test</li> </ol> |

#### What can we do for you

- 1. Various designs and sizes for selection
- 2 Any color painted, cold, electroplating, laser model Processing cutter
- 3. Special package as shrink film, color gift box, white gift box, etc.
- 4. We are exclusive of employees for quality control to promise the quality.
- 5. We have a professional workshop and warehouse for ensure delivery time