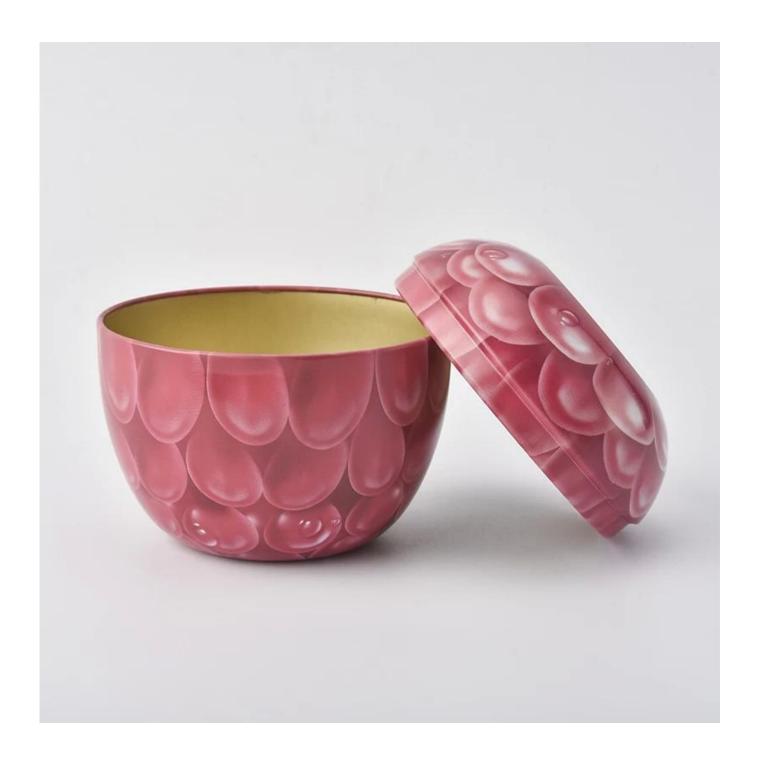

### wedding decoration tinplate candle holder bowl

| Item number.             | SGLF18051705                                                                                                                                    |
|--------------------------|-------------------------------------------------------------------------------------------------------------------------------------------------|
| Material                 | Tin                                                                                                                                             |
| Craft                    | wholesales tin candle containers                                                                                                                |
| Samples time             | <ol> <li>5 days if there is a form and size of the ceramic</li> <li>15 days, if you need a new shape and size ceramic</li> </ol>                |
| Product Capacity         | 500,000 ~ 1,000,000 pieces per month                                                                                                            |
| The Features of products | <ol> <li>metal copper candle jar</li> <li>Suitable for use in hotel, house, etc.</li> <li>This eco-friendly.</li> <li>Meet ASTM test</li> </ol> |

#### **Usage of Product**

- 1. Ceramic canlde holders can be used in wedding decoration, home decoration, party,banquet ect,
- 2. This candle container is very great as a gorgeous centerpiece for an event
- 3. The pottery candle jars can decorate your indoors and outdoors with this delicated rose figure glass candle holder.
- 4. The ceramic candle vessel is wonderful gift as housewarmings and other events.