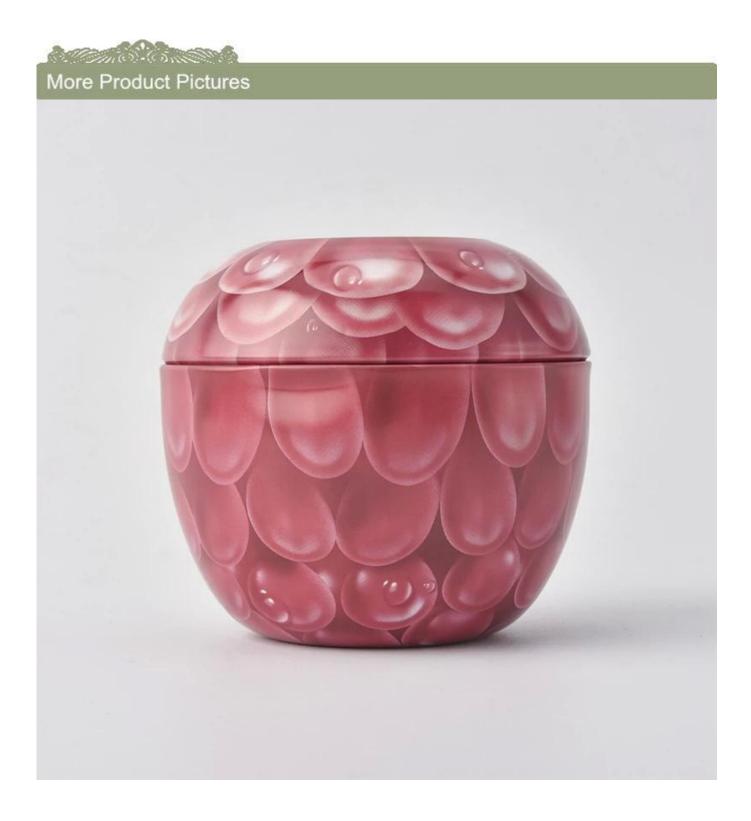

### wedding decoration tinplate candle holder bowl

| Item number.             | SGLF18051705                                                                                                                                    |
|--------------------------|-------------------------------------------------------------------------------------------------------------------------------------------------|
| Material                 | Tin                                                                                                                                             |
| Craft                    | wholesales tin candle containers                                                                                                                |
| Samples time             | <ol> <li>5 days if there is a form and size of the ceramic</li> <li>15 days, if you need a new shape and size ceramic</li> </ol>                |
| Product Capacity         | 500,000 ~ 1,000,000 pieces per month                                                                                                            |
| The Features of products | <ol> <li>metal copper candle jar</li> <li>Suitable for use in hotel, house, etc.</li> <li>This eco-friendly.</li> <li>Meet ASTM test</li> </ol> |

#### **Usage of Product**

- 1. Ceramic canlde holders can be used in wedding decoration, home decoration, party,banquet ect,
- 2. This candle container is very great as a gorgeous centerpiece for an event
- 3. The pottery candle jars can decorate your indoors and outdoors with this delicated rose figure glass candle holder.
- 4. The ceramic candle vessel is wonderful gift as housewarmings and other events.