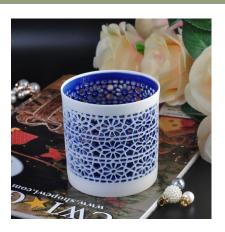

### wedding decoration tinplate candle holder bowl

| Item number.             | SGLF18051705                                                                                                                                    |
|--------------------------|-------------------------------------------------------------------------------------------------------------------------------------------------|
| Material                 | Tin                                                                                                                                             |
| Craft                    | wholesales tin candle containers                                                                                                                |
| Samples time             | <ol> <li>5 days if there is a form and size of the ceramic</li> <li>15 days, if you need a new shape and size ceramic</li> </ol>                |
| Product Capacity         | 500,000 ~ 1,000,000 pieces per month                                                                                                            |
| The Features of products | <ol> <li>metal copper candle jar</li> <li>Suitable for use in hotel, house, etc.</li> <li>This eco-friendly.</li> <li>Meet ASTM test</li> </ol> |

#### What can we do for you

- 1. Various designs and sizes for selection
- 2 Any color painted, cold, electroplating, laser model Processing cutter
- 3. Special package as shrink film, color gift box, white gift box, etc.
- 4. We are exclusive of employees for quality control to promise the quality.
- 5. We have a professional workshop and warehouse for ensure delivery time