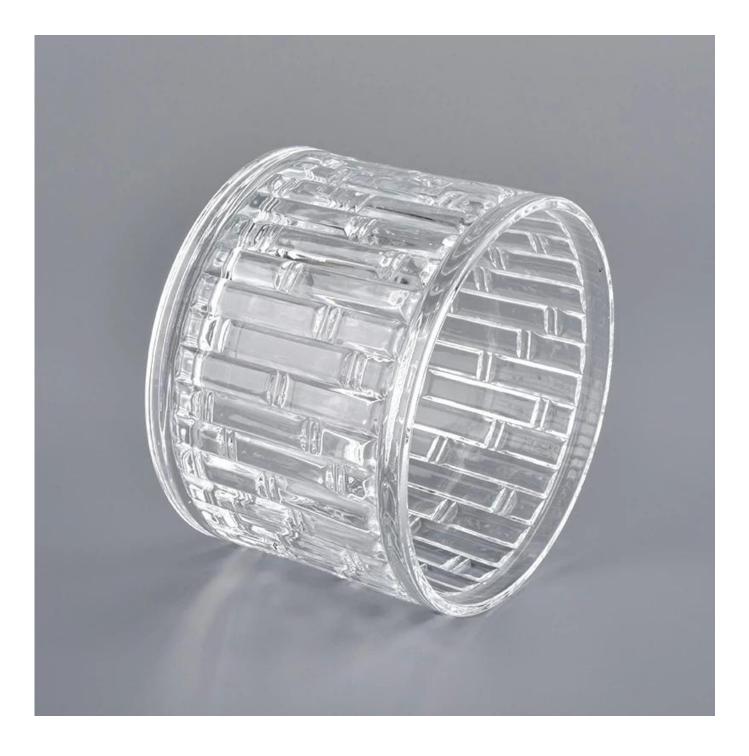

There are about 5,000 items which cover all daily-used glassware and ceramic ware, e.g. candle holders, borosilicate glass, bottles, tumblers, jars, stemware, tableware & drinkware, bathroom accessories etc. The products can meet FDA, LFGB, CA 65, ASTM, dishwasher test.