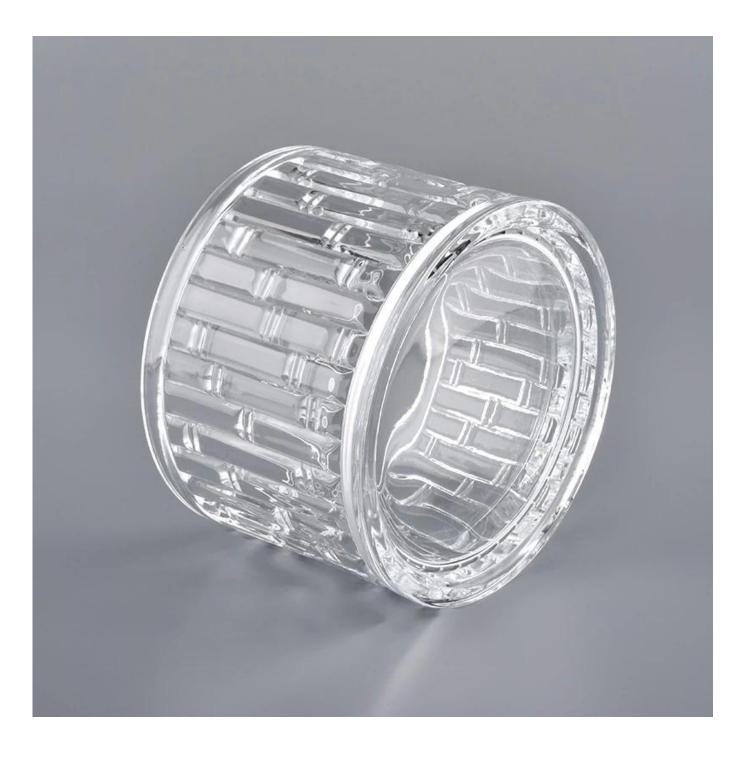

There are about 5,000 items which cover all daily-used glassware and ceramic ware, e.g. candle holders, borosilicate glass, bottles, tumblers, jars, stemware, tableware & drinkware, bathroom accessories etc. The products can meet FDA, LFGB, CA 65, ASTM, dishwasher test.