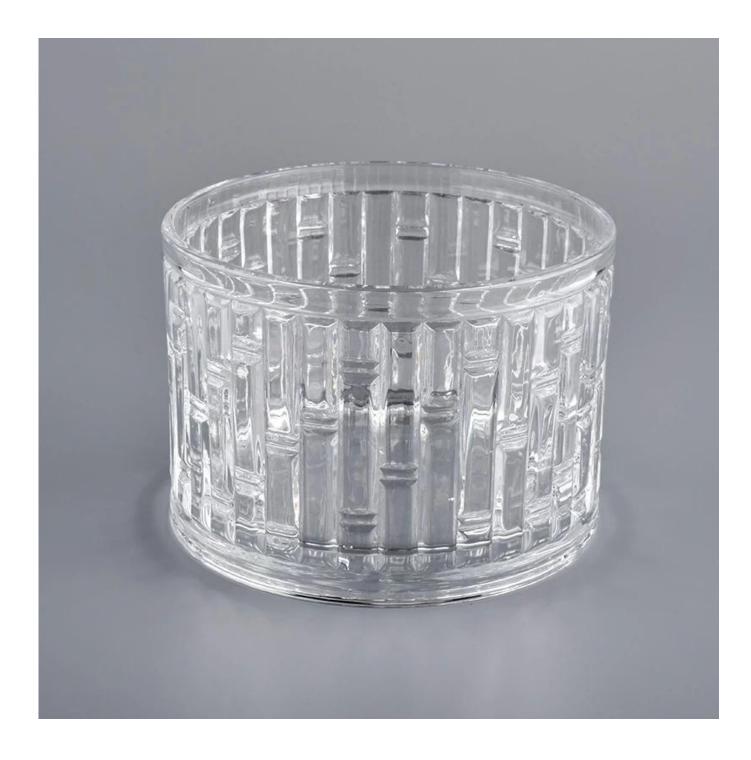

There are about 5,000 items which cover all daily-used glassware and ceramic ware, e.g. candle holders, borosilicate glass, bottles, tumblers, jars, stemware, tableware & drinkware, bathroom accessories etc. The products can meet FDA, LFGB, CA 65, ASTM, dishwasher test.