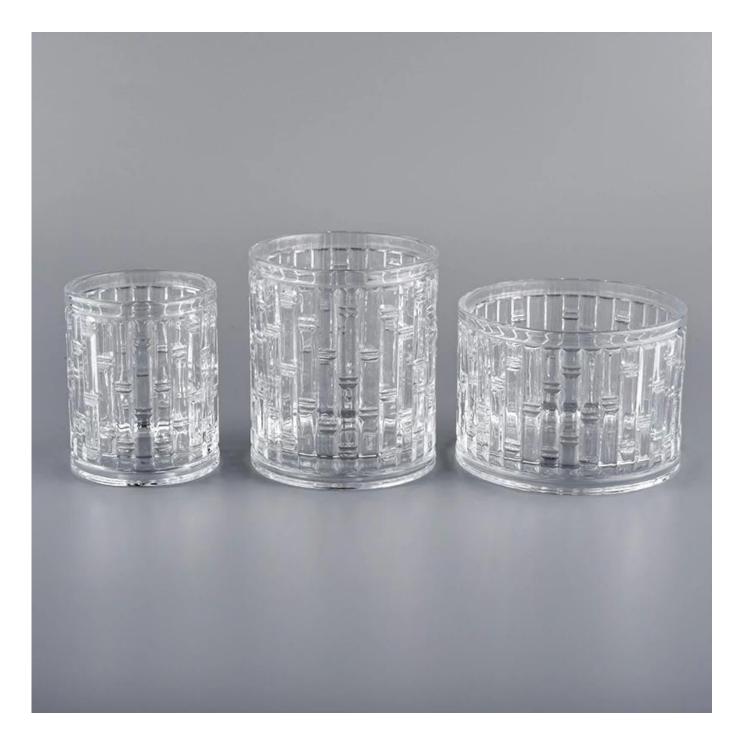

wedding candleholder crystal embossed custom candle glass

 Sunny Group has offered glassware for 26 years with all kinds of products being exported to more than 30 countries and regions.

2) Focusing on luxury fragrance products in the latest 10 years, Sunny Glassware is the supplier of 80% fragrance brands in the United States.

| Sample time      | 1. 5 days if there is glass shape and size                                |
|------------------|---------------------------------------------------------------------------|
|                  | 2. 15 days, if you need new shapes and sizes glass                        |
| Packing          | The usual packing, 4 pieces in the inner box, 48 pieces box               |
| Product Capacity | 500,000 ~ 1,000,000 pieces per month                                      |
| Delivery time    | Within 35 days after sampling and order confirmed                         |
| Payment terms    | 30% deposit by T / T in advance and balance against copy of B / L         |
| Delivery         | By sea, by air, through express and shipping agent acceptable             |
|                  | 1. Home decorations glass candle jar from high quality                    |
| Product Features | 2. Suitable for use at hotel, home, etc.                                  |
|                  | 3. Meet the ASTM Test                                                     |
|                  |                                                                           |
|                  | 1. Various designs and sizes for selection                                |
|                  | 2 Any color painted, cool, plating, laser model Processing cutter         |
| For your choice  | 3. Special package as shrink film, color gift box, white gift box, etc.   |
|                  | 4. We are the exclusive employee of quality control                       |
|                  | 5. We have a professional workshop and warehouse for ensure delivery time |
|                  |                                                                           |