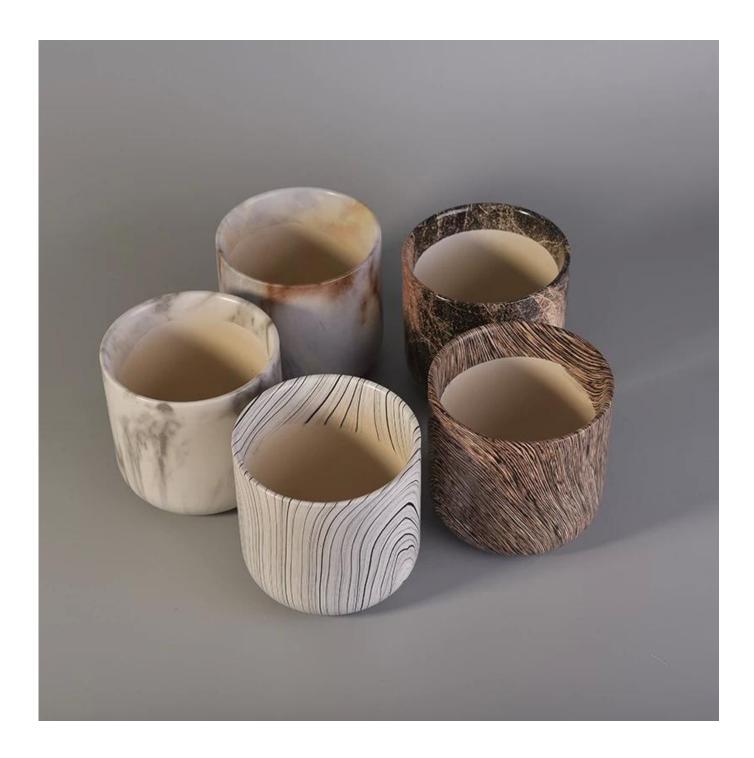

# water transfer round cyliner ceramic cup candle holder

#### **Professional services**

- 1. Various designs and sizes candle holders for selection.
- 2 Any color painted, cold, electroplating, laser, glazing candle jar model Processing is available
- 3. Special package as shrink film, color gift box, white gift box, etc.
- 4. We are exclusive of employees for quality control
- 5. We have a professional workshop and warehouse for ensure delivery time