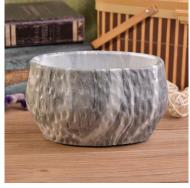

# water transfer round cyliner ceramic cup candle holder

### **Product Details**

1. 12mo - 6 m

Item number. Item No.:SGSN17041011

Top Dia:91mm

Bottom Dia:89mm

Height:94mm

Weight:300g

Capacity:391ml

MOQ:2000pcs

Material Concrete

Handle Hand made candle holder

Samples time 1. 5 days if there is a form and size of the glass

2. 15 days, if you need a new shape and size glass

Packaging Normal packing, 4 pieces in inner box, 48 pieces in box