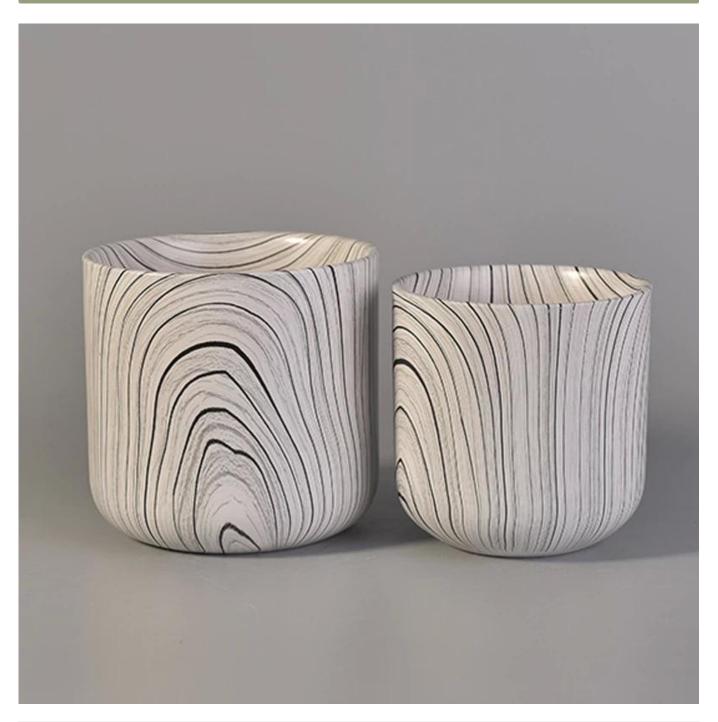

# water transfer round cyliner ceramic cup candle holder

### **Product Details**

1. 12mo - 6 m

Item number. Item No.:SGSN17041011

Top Dia:91mm

Bottom Dia:89mm

Height:94mm

Weight:300g

Capacity:391ml