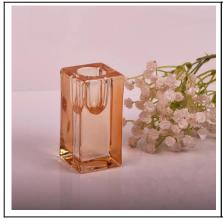

# votive sprayed color glass candle holder wholesale in China

### **Product Details** Itme NO. SGML15112601 Size T:75mm [B: 53mm; H:60mm; W:151g] Craft Machjine made Eco-friendly;heat resistant Feature Material Glass 1.5-7days if at exist shape or size of products; Sample 2.15days if need new shape or size of products 30% deposit by T/T in advance and the Terms of payment balance against copy of B/L ASTM:ISO9001 Certification 1, Any logo printing available 2, Any color painted, frosted, electroplating, logo laser for the finish For your are available choice 3, Special packing like shrink wrap, color gift box, white box or normal safety packing are available 4, Any shape, size meeting your need