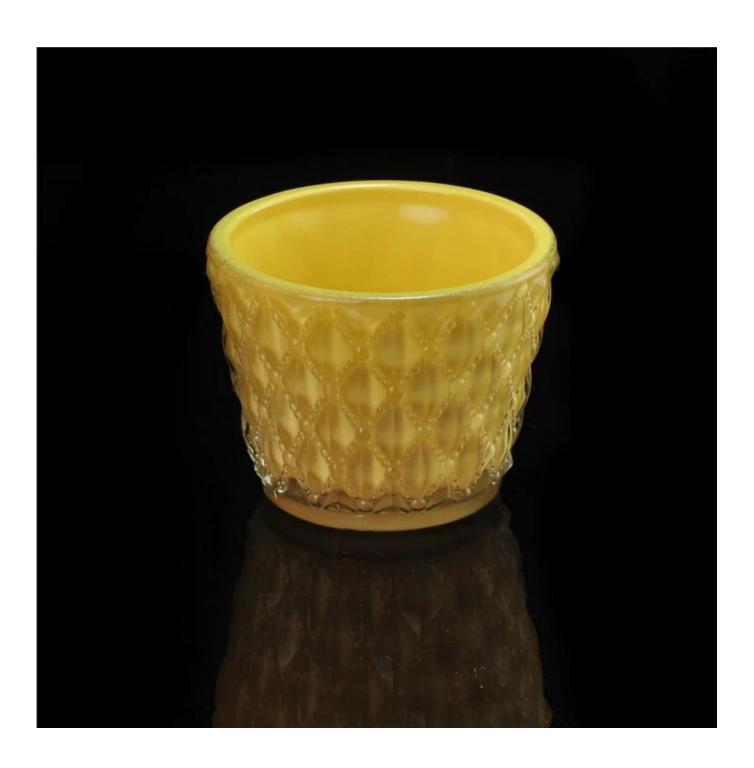

# votive sprayed color glass candle holder wholesale in China

### **Product Details** Itme NO. SGML15112601 Size T:75mm [B: 53mm; H:60mm; W:151g] Craft Machjine made Eco-friendly;heat resistant Feature Material Glass 1.5-7days if at exist shape or size of products; Sample 2.15days if need new shape or size of products 30% deposit by T/T in advance and the Terms of payment balance against copy of B/L ASTM:ISO9001 Certification 1, Any logo printing available 2, Any color painted, frosted, electroplating, logo laser for the finish For your are available choice 3, Special packing like shrink wrap, color gift box, white box or normal safety packing are available 4, Any shape, size meeting your need