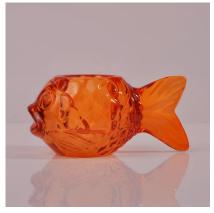

# votive sprayed color glass candle holder wholesale in China

### **Product Details** Itme NO. SGML15112601 Size T:75mm [B: 53mm; H:60mm; W:151g] Craft Machjine made Eco-friendly;heat resistant Feature Material Glass 1.5-7days if at exist shape or size of products; Sample 2.15days if need new shape or size of products 30% deposit by T/T in advance and the Terms of payment balance against copy of B/L ASTM:ISO9001 Certification 1, Any logo printing available 2, Any color painted, frosted, electroplating, logo laser for the finish For your are available choice 3, Special packing like shrink wrap, color gift box, white box or normal safety packing are available 4, Any shape, size meeting your need