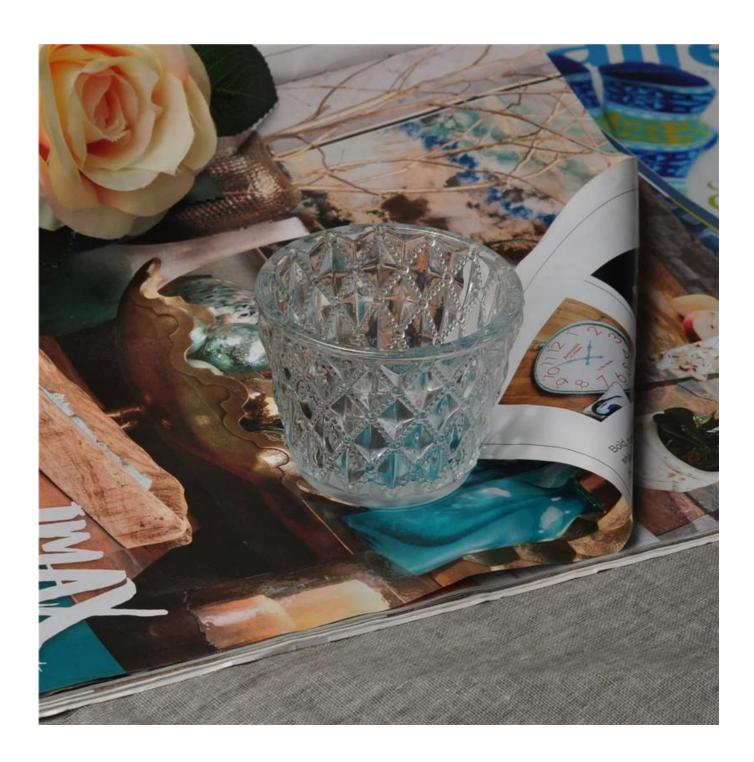

# votive sprayed color glass candle holder wholesale in China

### **Product Details** Itme NO. SGML15112601 Size T:75mm [B: 53mm; H:60mm; W:151g] Craft Machjine made Eco-friendly;heat resistant Feature Material Glass 1.5-7days if at exist shape or size of products; Sample 2.15days if need new shape or size of products 30% deposit by T/T in advance and the Terms of payment balance against copy of B/L ASTM:ISO9001 Certification 1, Any logo printing available 2, Any color painted, frosted, electroplating, logo laser for the finish For your are available choice 3, Special packing like shrink wrap, color gift box, white box or normal safety packing are available 4, Any shape, size meeting your need