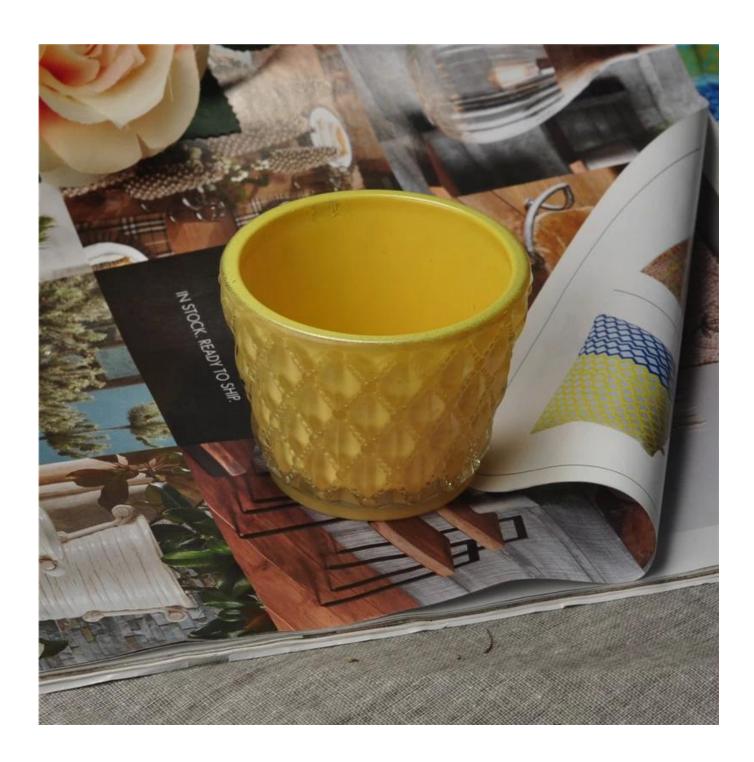

# votive sprayed color glass candle holder wholesale in China

### **Product Details** Itme NO. SGML15112601 Size T:75mm [B: 53mm; H:60mm; W:151g] Craft Machjine made Eco-friendly;heat resistant Feature Material Glass 1.5-7days if at exist shape or size of products; Sample 2.15days if need new shape or size of products 30% deposit by T/T in advance and the Terms of payment balance against copy of B/L ASTM:ISO9001 Certification 1, Any logo printing available 2, Any color painted, frosted, electroplating, logo laser for the finish For your are available choice 3, Special packing like shrink wrap, color gift box, white box or normal safety packing are available 4, Any shape, size meeting your need