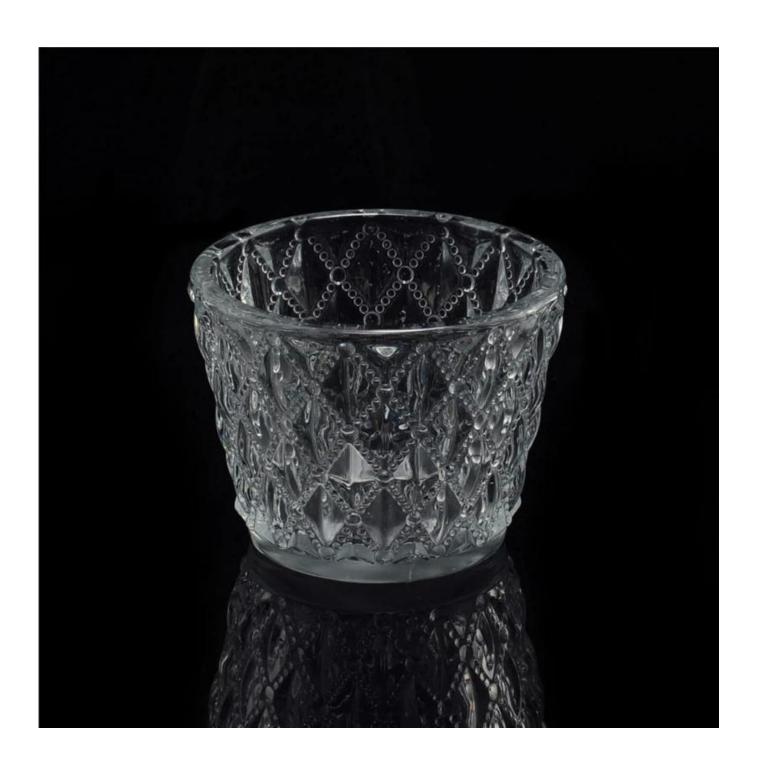

# votive sprayed color glass candle holder wholesale in China

### **Product Details** Itme NO. SGML15112601 Size T:75mm [B: 53mm; H:60mm; W:151g] Craft Machjine made Eco-friendly;heat resistant Feature Material Glass 1.5-7days if at exist shape or size of products; Sample 2.15days if need new shape or size of products 30% deposit by T/T in advance and the Terms of payment balance against copy of B/L ASTM:ISO9001 Certification 1, Any logo printing available 2, Any color painted, frosted, electroplating, logo laser for the finish For your are available choice 3, Special packing like shrink wrap, color gift box, white box or normal safety packing are available 4, Any shape, size meeting your need