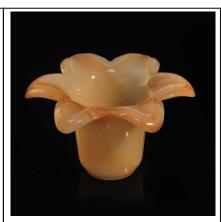

# votive sprayed color glass candle holder wholesale in China

### **Product Details** Itme NO. SGML15112601 Size T:75mm [B: 53mm; H:60mm; W:151g] Craft Machjine made Eco-friendly;heat resistant Feature Material Glass 1.5-7days if at exist shape or size of products; Sample 2.15days if need new shape or size of products 30% deposit by T/T in advance and the Terms of payment balance against copy of B/L ASTM:ISO9001 Certification 1, Any logo printing available 2, Any color painted, frosted, electroplating, logo laser for the finish For your are available choice 3, Special packing like shrink wrap, color gift box, white box or normal safety packing are available 4, Any shape, size meeting your need