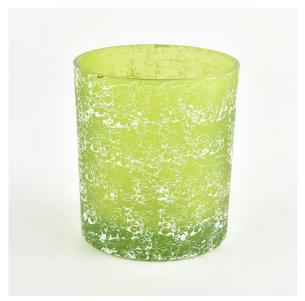

Votive glass candle vessel light green glass jars for making christmas gift

Sunny Glassware not only produces OEM / ODM orders, but also helps many brands start from the product concept.

Why choose sunshine?

### **Major advantage**

Focus on luxury design

About 80% of American perfume brand suppliers

- . AQL plus 6 strict rigorous QC test standards
- . Maintain quality and sample and bulk products

Top dia:80mm Bottom dia:74mm Height:90mm Capacity: 300ml Weight: 290g