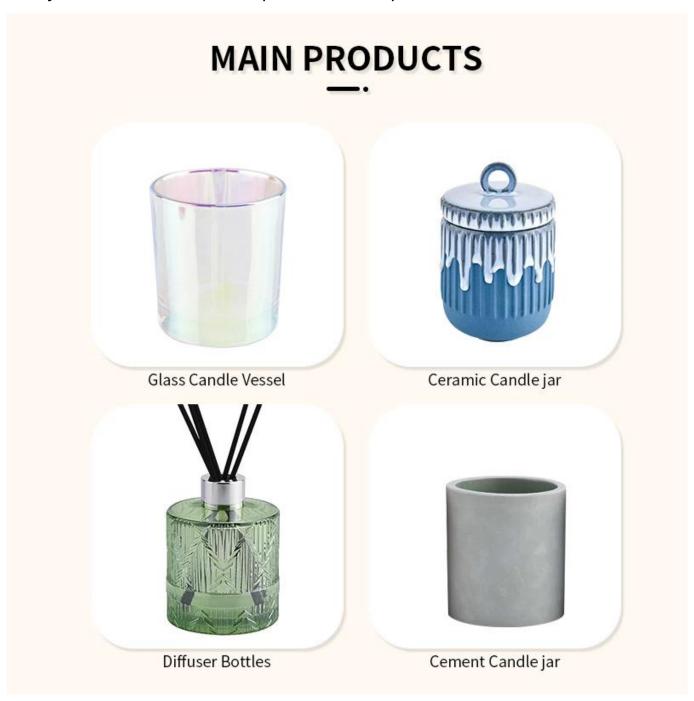

There are about 5,000 items which cover all daily-used glassware and ceramic ware, e.g. candle holders, borosilicate glass, bottles, tumblers, jars, stemware, tableware & drinkware, bathroom accessories etc. The products can meet FDA, LFGB, CA 65, ASTM, dishwasher test.

With a strictly control system on product quality and customer service, our exporting market have expanded rapidly to North & South America, Europe, Oceania and Asia.

Our business scopes are mainly involved in home decor, gift crafts and tableware. There are approximately 80% candle holders in USA luxury branded companies were imported from Sunny Glassware.