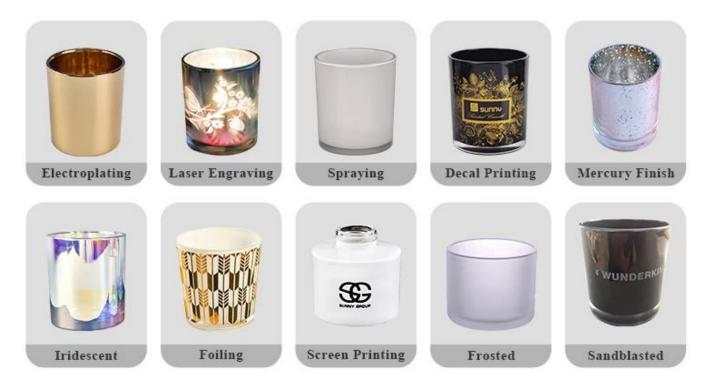

Sunny keep engaged in glassware designing and manufacturing, there are more than 10 product lines available from hand blown craft to machine pressed, machine blown and IS machine made etc., and various kinds of deep processing technologies can be customized such as color sprayed, laser printing, decal print, electroplate, frosted, screen printing, sandblasted and ion plating etc. ISO 9001:2008/2015, Enterprise Intellectual Property and Green & Social Compliance Statement certificates were issued by the thirdparty certification companies.