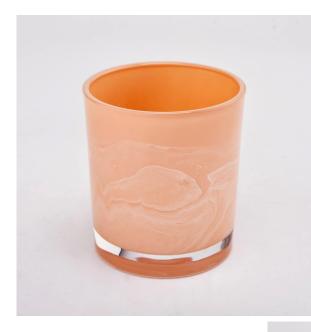

Top dia:80mm Bottom dia:75mm Height:90mm Capacity: 295ml. Weight: 290g

We translate your ideas into creative spices products, we sell yourself in the local market.

#### feature of product

 High quality home decorative glass incense bottle.
Applicable to hotel, wedding, etc.
Meet the function of ASTM test products.