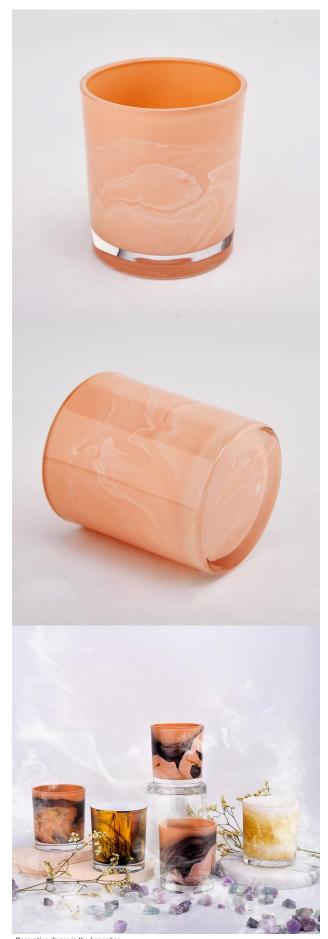

Top dia:80mm Bottom dia:75mm Height:90mm Capacity: 295ml. Weight: 290g

We translate your ideas into creative spices products, we sell yourself in the local market.

#### feature of product

 High quality home decorative glass incense bottle.
Applicable to hotel, wedding, etc.
Meet the function of ASTM test products.