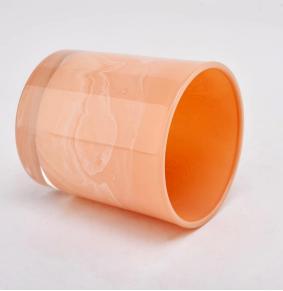

Top dia:80mm Bottom dia:75mm Height:90mm Capacity: 295ml. Weight: 290g

We translate your ideas into creative spices products, we sell yourself in the local market.

#### feature of product

 High quality home decorative glass incense bottle.
Applicable to hotel, wedding, etc.
Meet the function of ASTM test products.