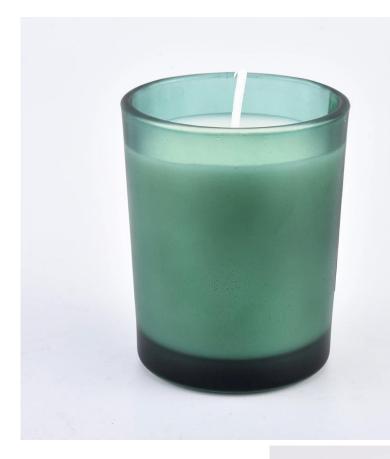

#### Flexible dimensions design can expand rapidly your market

Item: SG103 Top dia:51mm Bottom dia: 45mm Height:63mm Capacity: 80ml

MOQ: 5000 PCS

We transform your ideas into creative fragrant products and we sell ourselves on the local market.

#### **Product features**

 High quality home decoration glass perfume bottle.
Suitable for use in hotels, weddings, etc.
Meet the functionality of the ASTM test product.