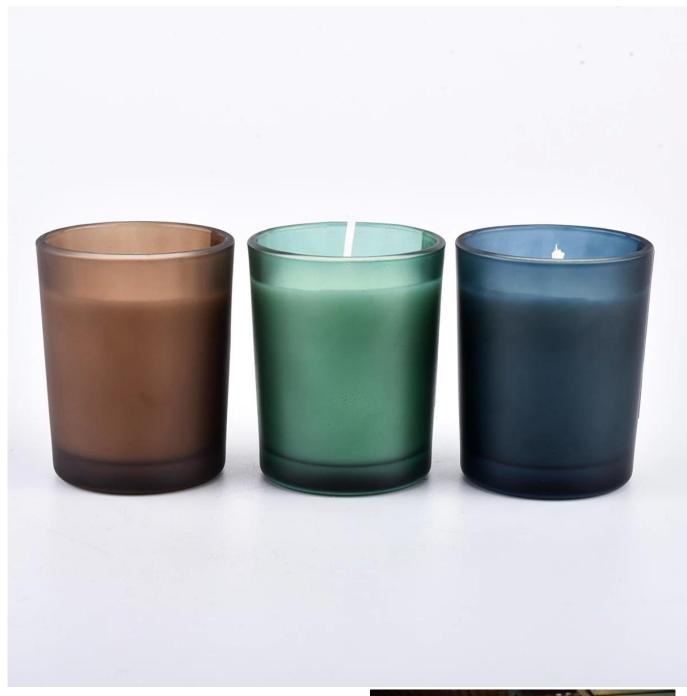

## votive candle jars in custom colors

Sunny Glatwares not only places OEM / ODM orders, but also helps many brands to start with product concepts.

export to over 30 countries and regions

#### Flexible dimensions design can expand rapidly your market

Item: SG103 Top dia:51mm Bottom dia: 45mm Height:63mm Capacity: 80ml

MOQ: 5000 PCS

We transform your ideas into creative fragrant products and we sell ourselves on the local market.

#### **Product features**

 High quality home decoration glass perfume bottle.
Suitable for use in hotels, weddings, etc.
Meet the functionality of the ASTM test product.