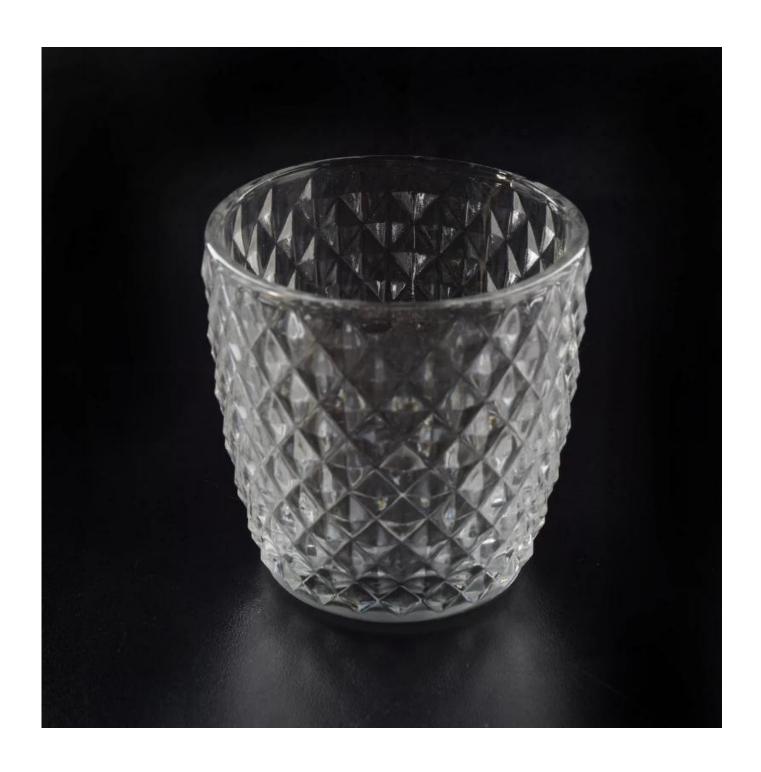

## votive candle holder with woven pattern

| Size             | Item NO :SGCX17103117 Top dia: 73mm Bottom dia: 55mm Height: 76mm Weight: 174g Capacity: 166ml Material : high white glass Manufacturing: Handmade MOQ:5000PCS Sample time: 7 days Mass production time: 30 days after the order confirmed Product capacity: 300000-400000 every month Payment terms: 30% deposit by T/T in advance and the balance after showing the copy of B/L |
|------------------|-----------------------------------------------------------------------------------------------------------------------------------------------------------------------------------------------------------------------------------------------------------------------------------------------------------------------------------------------------------------------------------|
| color            | Any color printing on glass are available                                                                                                                                                                                                                                                                                                                                         |
| Material         | Glass                                                                                                                                                                                                                                                                                                                                                                             |
| Sample           | 7days                                                                                                                                                                                                                                                                                                                                                                             |
| Terms of payment | 30% deposit by T/T in advance and the balance after showing copy of L/C                                                                                                                                                                                                                                                                                                           |
| Certification    | ASTM Test (for candle holder)                                                                                                                                                                                                                                                                                                                                                     |
| For your choice  | 1, Any logo printing on glass body 2, Any color painted, frosted, electroplating, logo laser for the finish 3, Special packing like shrink wrap, color gift box, white box etc 4, Any shape, size meet your need                                                                                                                                                                  |