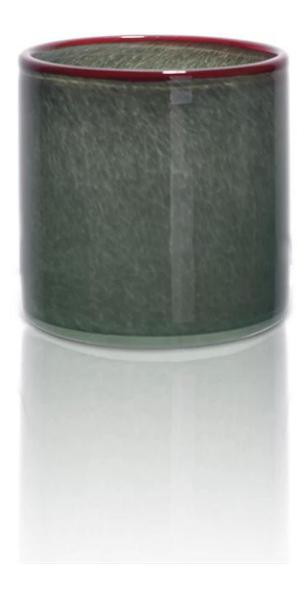

## votive candle holder wedding gift

| Article number.         | SGLYP10101                                                                                                                                                                                                                                                                                                                                      |
|-------------------------|-------------------------------------------------------------------------------------------------------------------------------------------------------------------------------------------------------------------------------------------------------------------------------------------------------------------------------------------------|
| Stuff                   | High white glass                                                                                                                                                                                                                                                                                                                                |
| Craft                   | The press machine                                                                                                                                                                                                                                                                                                                               |
| Samples time            | <ol> <li>5 days, if the shape and size of the exit lens</li> <li>15 days, if you need a new shape and size of windows</li> </ol>                                                                                                                                                                                                                |
| Packaging               | Normal packing 24 or 36pcs in a carton export cardboard partitions                                                                                                                                                                                                                                                                              |
| Product Capacity        | 500,000 ~ 1,000,000 pieces per month                                                                                                                                                                                                                                                                                                            |
| Delivery                | Within 35 days after sample approved and order                                                                                                                                                                                                                                                                                                  |
| Payment conditions      | 30% deposit by T / T in advance and balance against B / L copy                                                                                                                                                                                                                                                                                  |
| Shipping                | By sea, by air, by express and the delivery agent it is acceptable                                                                                                                                                                                                                                                                              |
| Product characteristics | <ol> <li>Suitable for use in the pub, hotel, restaurants, homes, etc.</li> <li>A professional Q / C for quality control</li> <li>Competitive price and quality</li> <li>Know the trials and FDA food</li> </ol>                                                                                                                                 |
| For your choice         | <ol> <li>Any logo printing glass box</li> <li>Any color painted, cold, electroplating, painting laser cutting for finishing</li> <li>Special package as shrink film, color gift box, white gift box, etc.</li> <li>Open a new form of glass, wood, plastic or metal as you like</li> <li>Various sizes and shapes to suit your needs</li> </ol> |