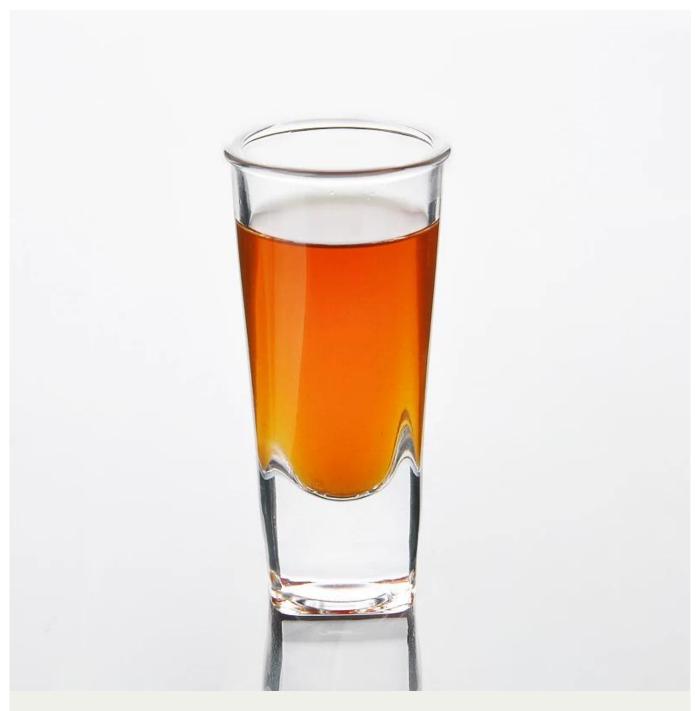

ressed <b>drinking glass</b> with high quality                 |
| 2. Suitable for used in church, home, etc                                  |
| 3. It is eco-friendly.                                                     |
| 4. meet CE & FDA test                                                      |
| Different designs and sizes for choice                                     |
| 2 .Any color painted, frost, electroplate, pattern laser carver processing |
| 3. Special package like shrink wrap, color gift box, white gift box etc    |
| 4. We have exclusive workers for quality control                           |
| 5. We have professional workshop and warehouse to ensure the delivery time |
|                                                                            |

## **Product Photo:**



## **Related Products:**







polygon shot glass

small shot glasses

shot glasses

## **Company Show:**



Factory Show:



For more **shot glass** or any glassware please visit our website: http://www.okcandle.com/
Or here may help you know more about us: **FAQ**