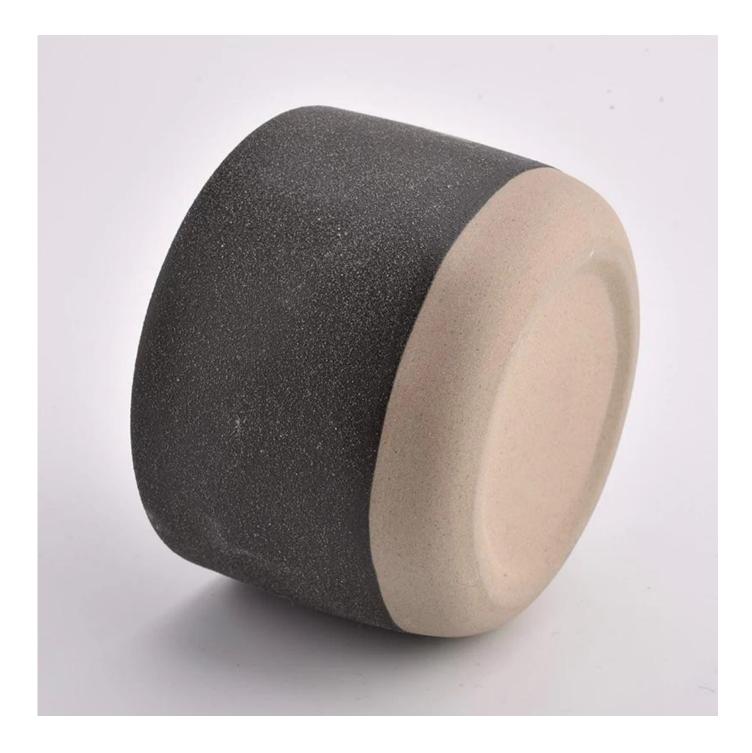

Contact us: sales32@sunnyglassware.com for more details

| product name | concrete candle holder |
|--------------|------------------------|
| Article      | SGMK21032219           |

| Cut it                  | Top dia: 109mm<br>Bottom dia: 78mm<br>Height: 77mm<br>Weight: 425g<br>Capacity: 450ml                                                                                        |
|-------------------------|------------------------------------------------------------------------------------------------------------------------------------------------------------------------------|
| Capacity                | candle holders of different sizes etc. It's available                                                                                                                        |
| Sampling time           | 1.5 days if the shape and size of the products exist<br>2.15 days if you need a new shape and size of the products                                                           |
| package                 | Regular security packing 24 pieces / 36 pieces / 48 pieces and so on for export carton with egg divider                                                                      |
| MOQ                     | 3000pcs                                                                                                                                                                      |
| Delivery time           | Within 55 days of order confirmation                                                                                                                                         |
| Payment terms           | 30% deposit by T / T in advance, the balance after showing the copy of B / L $$                                                                                              |
| Product characteristics | <ol> <li>High quality and luxury style</li> <li>ASTM test</li> <li>Ecological</li> <li>It is widely aimed at weddings, parties, home, bars etc.</li> <li>concrete</li> </ol> |