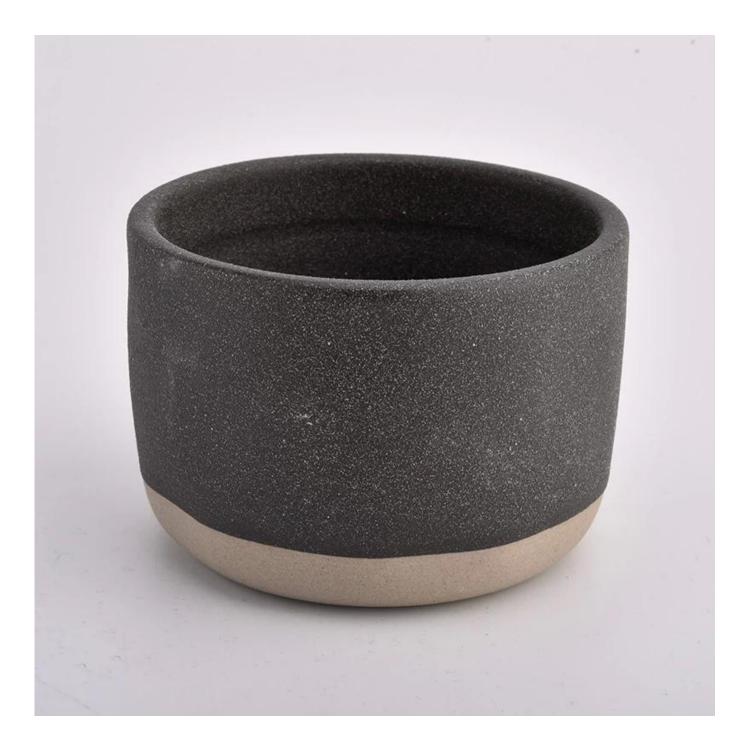

Contact us: sales32@sunnyglassware.com for more details

| product name | concrete candle holder |
|--------------|------------------------|
| Article      | SGMK21032219           |

| Cut it                  | Top dia: 109mm<br>Bottom dia: 78mm<br>Height: 77mm<br>Weight: 425g<br>Capacity: 450ml                                                                                        |
|-------------------------|------------------------------------------------------------------------------------------------------------------------------------------------------------------------------|
| Capacity                | candle holders of different sizes etc. It's available                                                                                                                        |
| Sampling time           | 1.5 days if the shape and size of the products exist<br>2.15 days if you need a new shape and size of the products                                                           |
| package                 | Regular security packing 24 pieces / 36 pieces / 48 pieces and so on for export carton with egg divider                                                                      |
| MOQ                     | 3000pcs                                                                                                                                                                      |
| Delivery time           | Within 55 days of order confirmation                                                                                                                                         |
| Payment terms           | 30% deposit by T / T in advance, the balance after showing the copy of B / L $$                                                                                              |
| Product characteristics | <ol> <li>High quality and luxury style</li> <li>ASTM test</li> <li>Ecological</li> <li>It is widely aimed at weddings, parties, home, bars etc.</li> <li>concrete</li> </ol> |