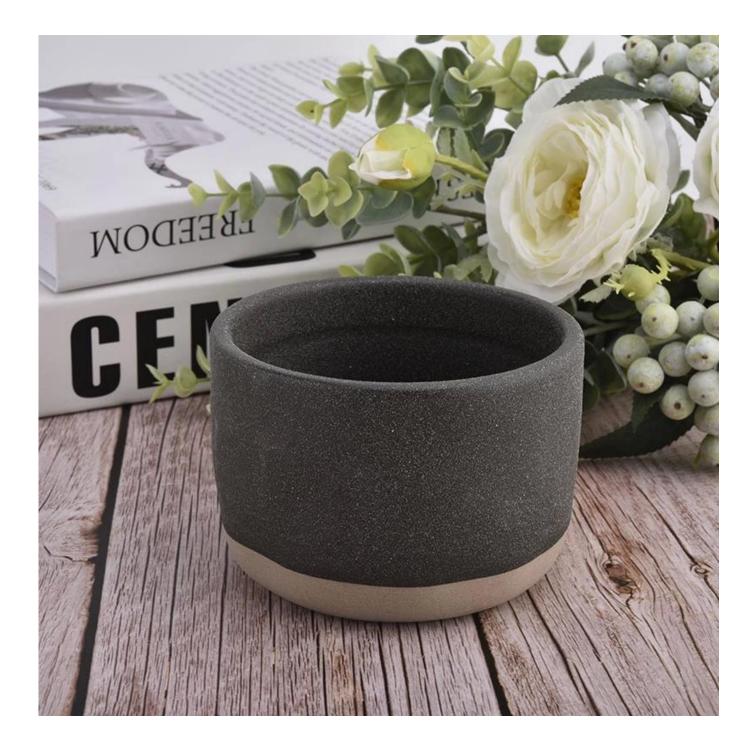

Contact us: sales32@sunnyglassware.com for more details

| product name | concrete candle holder |
|--------------|------------------------|
| Article      | SGMK21032219           |

| Cut it                  | Top dia: 109mm<br>Bottom dia: 78mm<br>Height: 77mm<br>Weight: 425g<br>Capacity: 450ml                                                                                        |
|-------------------------|------------------------------------------------------------------------------------------------------------------------------------------------------------------------------|
| Capacity                | candle holders of different sizes etc. It's available                                                                                                                        |
| Sampling time           | 1.5 days if the shape and size of the products exist<br>2.15 days if you need a new shape and size of the products                                                           |
| package                 | Regular security packing 24 pieces / 36 pieces / 48 pieces and so on for export carton with egg divider                                                                      |
| MOQ                     | 3000pcs                                                                                                                                                                      |
| Delivery time           | Within 55 days of order confirmation                                                                                                                                         |
| Payment terms           | 30% deposit by T / T in advance, the balance after showing the copy of B / L $$                                                                                              |
| Product characteristics | <ol> <li>High quality and luxury style</li> <li>ASTM test</li> <li>Ecological</li> <li>It is widely aimed at weddings, parties, home, bars etc.</li> <li>concrete</li> </ol> |