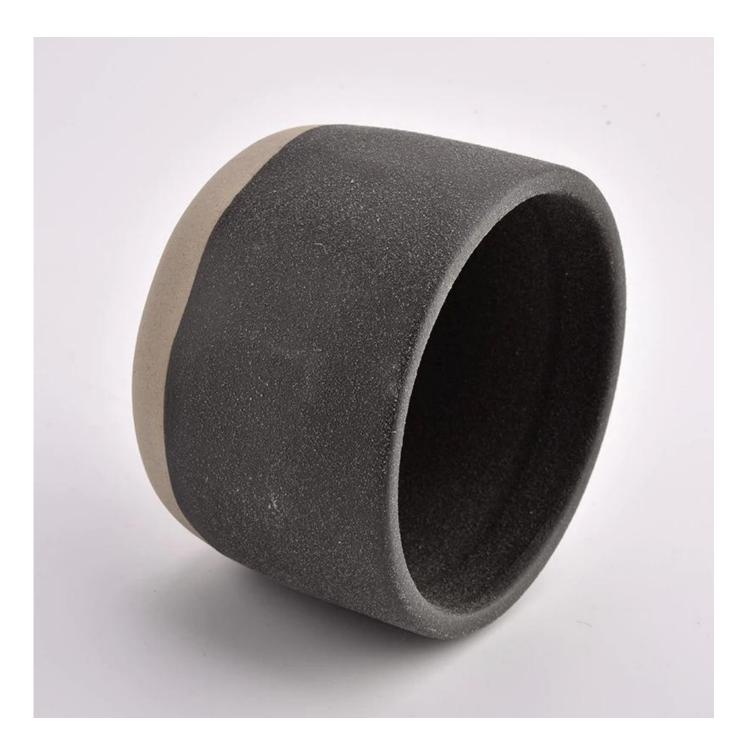

Contact us: sales32@sunnyglassware.com for more details

| product name | concrete candle holder |
|--------------|------------------------|
| Article      | SGMK21032219           |

| Cut it                  | Top dia: 109mm<br>Bottom dia: 78mm<br>Height: 77mm<br>Weight: 425g<br>Capacity: 450ml                                                                                        |
|-------------------------|------------------------------------------------------------------------------------------------------------------------------------------------------------------------------|
| Capacity                | candle holders of different sizes etc. It's available                                                                                                                        |
| Sampling time           | 1.5 days if the shape and size of the products exist<br>2.15 days if you need a new shape and size of the products                                                           |
| package                 | Regular security packing 24 pieces / 36 pieces / 48 pieces and so on for export carton with egg divider                                                                      |
| MOQ                     | 3000pcs                                                                                                                                                                      |
| Delivery time           | Within 55 days of order confirmation                                                                                                                                         |
| Payment terms           | 30% deposit by T / T in advance, the balance after showing the copy of B / L $$                                                                                              |
| Product characteristics | <ol> <li>High quality and luxury style</li> <li>ASTM test</li> <li>Ecological</li> <li>It is widely aimed at weddings, parties, home, bars etc.</li> <li>concrete</li> </ol> |