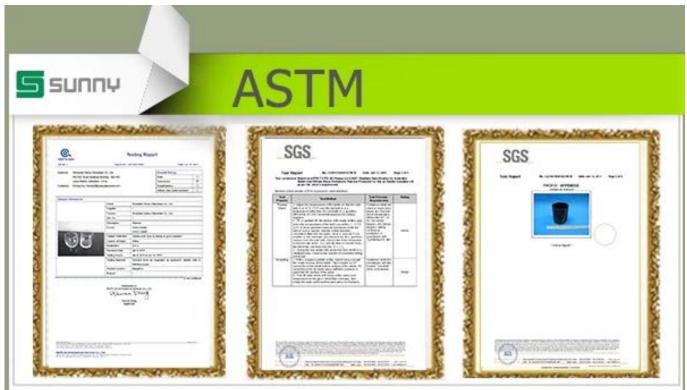

## various colors glass candle holder

| Product Details   |                                                                                              |
|-------------------|----------------------------------------------------------------------------------------------|
|                   |                                                                                              |
| Material          | glass                                                                                        |
| Crafts            | Machine press                                                                                |
| Proofing time     | 1. Existing products, sample time 5 days                                                     |
|                   | 2. The need to re-mold, sample time 15 days                                                  |
| Package           | Normal packing,36 or 72 pcs into export carton,carton with cardboard divider                 |
| Capacity          | 500,000 to 1,000,000 / month                                                                 |
| Delivery Time     | 35 days after sample and order confirmation                                                  |
| Payment Terms     | T / T 30% down payment, pay the balance due to see a copy of the bill of lading              |
| Transport         | Maritime transport, air transport, international express delivery; guests designated freight |
|                   | forwarding                                                                                   |
|                   | 1. Machine made glass candle holder                                                          |
|                   | 2. Can be used in hotels, home,bar,etc                                                       |
| Product Features  | 3. Environmental material                                                                    |
|                   | 4. FDA test, CA65 test                                                                       |
|                   | 1. satisfy your different design and size                                                    |
|                   | 2. Any color of paint, frosting, electroplating, laser engraving can be done                 |
| For you to choose | 3. provide special packaging such as shrink film, color gift box, white gift box             |
|                   | 4. We have a dedicated quality control team to control product quality                       |
|                   | 5. We have professional production bases and warehouses to ensure delivery                   |