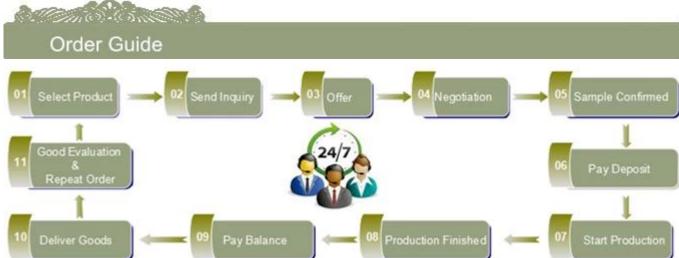

## various colors glass candle holder

| Product Details   |                                                                                              |
|-------------------|----------------------------------------------------------------------------------------------|
|                   |                                                                                              |
| Material          | glass                                                                                        |
| Crafts            | Machine press                                                                                |
| Proofing time     | 1. Existing products, sample time 5 days                                                     |
|                   | 2. The need to re-mold, sample time 15 days                                                  |
| Package           | Normal packing,36 or 72 pcs into export carton,carton with cardboard divider                 |
| Capacity          | 500,000 to 1,000,000 / month                                                                 |
| Delivery Time     | 35 days after sample and order confirmation                                                  |
| Payment Terms     | T / T 30% down payment, pay the balance due to see a copy of the bill of lading              |
| Transport         | Maritime transport, air transport, international express delivery; guests designated freight |
|                   | forwarding                                                                                   |
|                   | 1. Machine made glass candle holder                                                          |
|                   | 2. Can be used in hotels, home,bar,etc                                                       |
| Product Features  | 3. Environmental material                                                                    |
|                   | 4. FDA test, CA65 test                                                                       |
|                   | 1. satisfy your different design and size                                                    |
|                   | 2. Any color of paint, frosting, electroplating, laser engraving can be done                 |
| For you to choose | 3. provide special packaging such as shrink film, color gift box, white gift box             |
|                   | 4. We have a dedicated quality control team to control product quality                       |
|                   | 5. We have professional production bases and warehouses to ensure delivery                   |