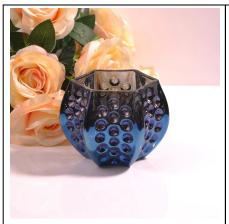

## various colors glass candle holder

| Product Details   |                                                                                              |
|-------------------|----------------------------------------------------------------------------------------------|
|                   |                                                                                              |
| Material          | glass                                                                                        |
| Crafts            | Machine press                                                                                |
| Proofing time     | 1. Existing products, sample time 5 days                                                     |
|                   | 2. The need to re-mold, sample time 15 days                                                  |
| Package           | Normal packing,36 or 72 pcs into export carton,carton with cardboard divider                 |
| Capacity          | 500,000 to 1,000,000 / month                                                                 |
| Delivery Time     | 35 days after sample and order confirmation                                                  |
| Payment Terms     | T / T 30% down payment, pay the balance due to see a copy of the bill of lading              |
| Transport         | Maritime transport, air transport, international express delivery; guests designated freight |
|                   | forwarding                                                                                   |
|                   | 1. Machine made glass candle holder                                                          |
|                   | 2. Can be used in hotels, home,bar,etc                                                       |
| Product Features  | 3. Environmental material                                                                    |
|                   | 4. FDA test, CA65 test                                                                       |
|                   | 1. satisfy your different design and size                                                    |
|                   | 2. Any color of paint, frosting, electroplating, laser engraving can be done                 |
| For you to choose | 3. provide special packaging such as shrink film, color gift box, white gift box             |
|                   | 4. We have a dedicated quality control team to control product quality                       |
|                   | 5. We have professional production bases and warehouses to ensure delivery                   |