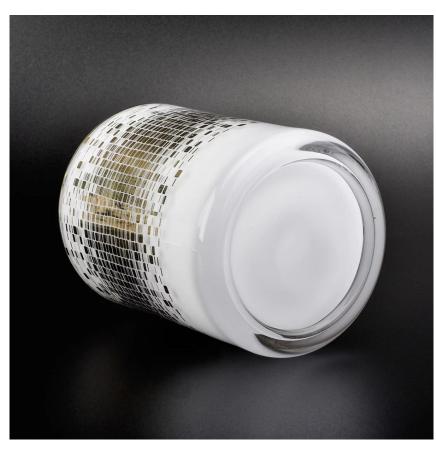

#### unique white glas candle jar for candle making

Luxury electroplating glass candle jar for home decorations and hotel decorations.

Sunny Glassware not only makes OEM/ODM orders, but also helps many brands start with product concepts.

# Flexible size design can quickly expand your market

Top dia: 88mm Bottom dia: 83mm Height: 100mm Weight:400g Capacity: 395ml

We turn your ideas into creative fragrance products and sell them in

the local market.

#### **Product Features**

- 1. Home decoration glass perfume bottle of high quality.
- 2. Suitable for use in hotel, wedding, etc.
- 3. Meet the ASTM test product features.