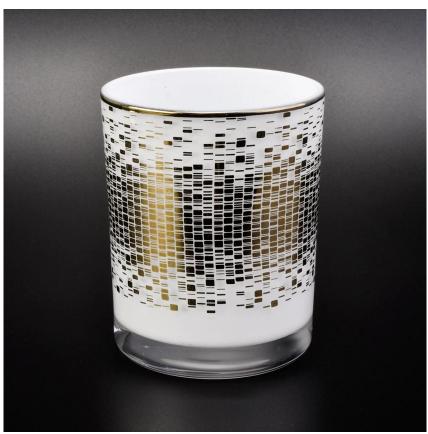

#### unique white glas candle jar for candle making

Luxury electroplating glass candle jar for home decorations and hotel decorations.

Sunny Glassware not only makes OEM/ODM orders, but also helps many brands start with product concepts.

# Flexible size design can quickly expand your market

Top dia: 88mm Bottom dia: 83mm Height: 100mm Weight:400g Capacity: 395ml

We turn your ideas into creative fragrance products and sell them in

the local market.

#### **Product Features**

- 1. Home decoration glass perfume bottle of high quality.
- 2. Suitable for use in hotel, wedding, etc.
- 3. Meet the ASTM test product features.