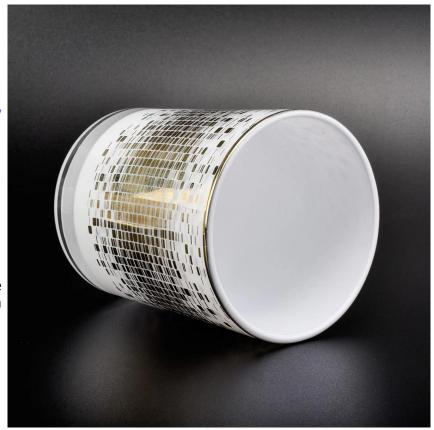

#### unique white glas candle jar for candle making

Luxury electroplating glass candle jar for home decorations and hotel decorations.

Sunny Glassware not only makes OEM/ODM orders, but also helps many brands start with product concepts.

# Flexible size design can quickly expand your market

Top dia: 88mm Bottom dia: 83mm Height: 100mm Weight:400g Capacity: 395ml

We turn your ideas into creative fragrance products and sell them in

the local market.

#### **Product Features**

- 1. Home decoration glass perfume bottle of high quality.
- 2. Suitable for use in hotel, wedding, etc.
- 3. Meet the ASTM test product features.