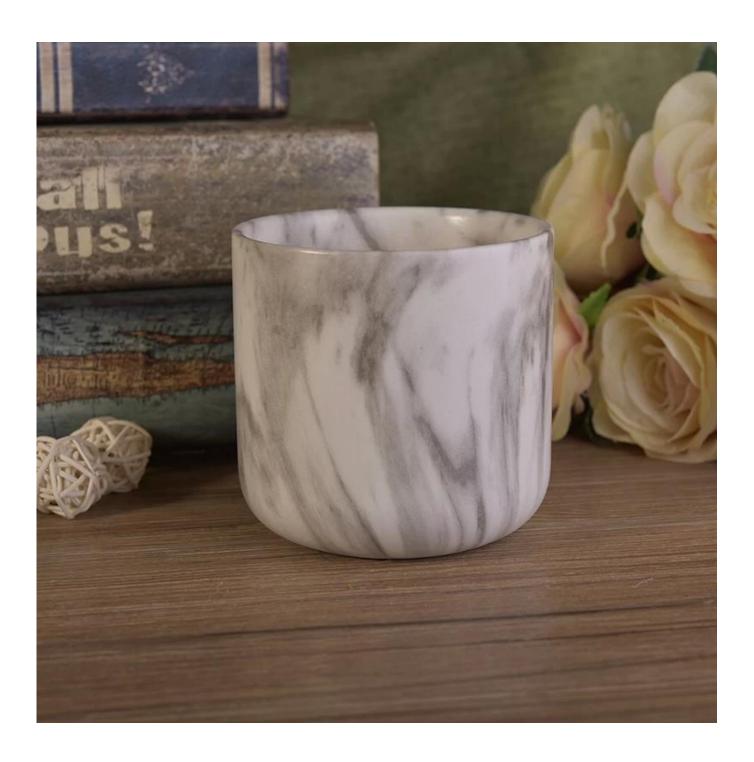

## unique printing ceramic candle holder

| Item number.             | SGSN17041013                                                                                                                                                                                          |
|--------------------------|-------------------------------------------------------------------------------------------------------------------------------------------------------------------------------------------------------|
| Material                 | Ceramic                                                                                                                                                                                               |
| Craft                    | ceramic candle jar                                                                                                                                                                                    |
| Samples time             | 1. 5 days if there is a exist and size of the ceramic                                                                                                                                                 |
|                          | 2. 15 days, if you need a new shape and size ceramic                                                                                                                                                  |
| Product Capacity         | 500,000 ~ 1,000,000 pieces per month                                                                                                                                                                  |
| The Features of products | <ol> <li>Hand made ceramic candle jar</li> <li>Suitable for use in hotel, house, etc.</li> <li>This eco-friendly.</li> <li>Meet FDA test; ASTM; CA 65 test</li> </ol>                                 |
| Delivery time            | <ol> <li>Within 35 days after the sample and in order confirmed.</li> <li>Within 10 days if we have goods in stock</li> </ol>                                                                         |
| Payment Terms            | 1. 30% deposit by T / T in advance, the balance after showing the copy of B / L 2. L/C, Escrow, T/T and Western Union can be acceptable, but different countries different payment terms.             |
| Packing & Shiping<br>way | 1. Normal packing, 24pcs,36pcs or 48pcs into export carton,carton with cardboard divider.Export with egg divider 2. By sea, by air, by express and the delivery agent acceptable as your requirement. |