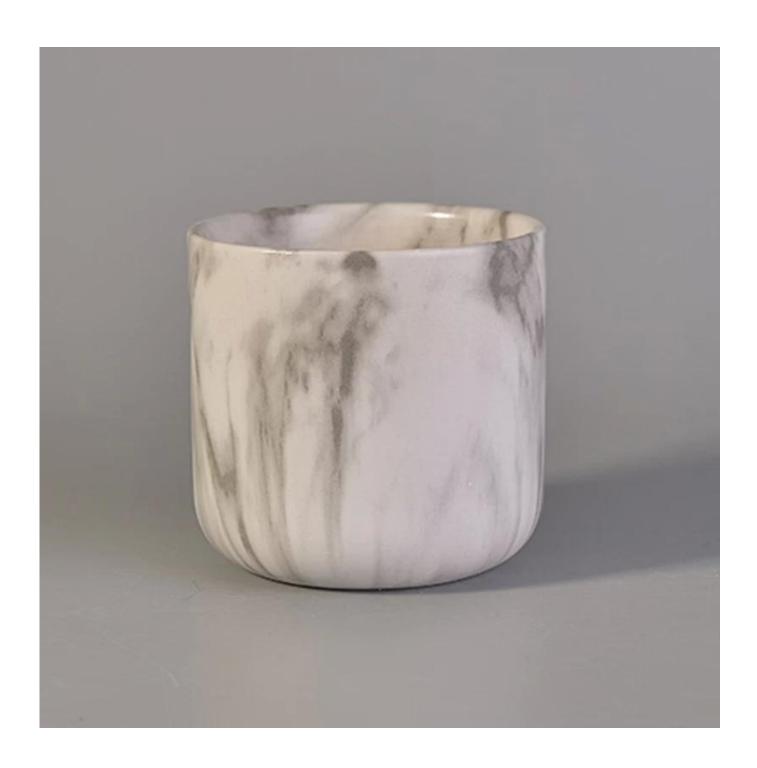

## unique printing ceramic candle holder

| Item number.             | SGSN17041013                                                                                                                                                                                          |
|--------------------------|-------------------------------------------------------------------------------------------------------------------------------------------------------------------------------------------------------|
| Material                 | Ceramic                                                                                                                                                                                               |
| Craft                    | ceramic candle jar                                                                                                                                                                                    |
| Samples time             | 1. 5 days if there is a exist and size of the ceramic                                                                                                                                                 |
|                          | 2. 15 days, if you need a new shape and size ceramic                                                                                                                                                  |
| Product Capacity         | 500,000 ~ 1,000,000 pieces per month                                                                                                                                                                  |
| The Features of products | <ol> <li>Hand made ceramic candle jar</li> <li>Suitable for use in hotel, house, etc.</li> <li>This eco-friendly.</li> <li>Meet FDA test; ASTM; CA 65 test</li> </ol>                                 |
| Delivery time            | <ol> <li>Within 35 days after the sample and in order confirmed.</li> <li>Within 10 days if we have goods in stock</li> </ol>                                                                         |
| Payment Terms            | 1. 30% deposit by T / T in advance, the balance after showing the copy of B / L 2. L/C, Escrow, T/T and Western Union can be acceptable, but different countries different payment terms.             |
| Packing & Shiping<br>way | 1. Normal packing, 24pcs,36pcs or 48pcs into export carton,carton with cardboard divider.Export with egg divider 2. By sea, by air, by express and the delivery agent acceptable as your requirement. |