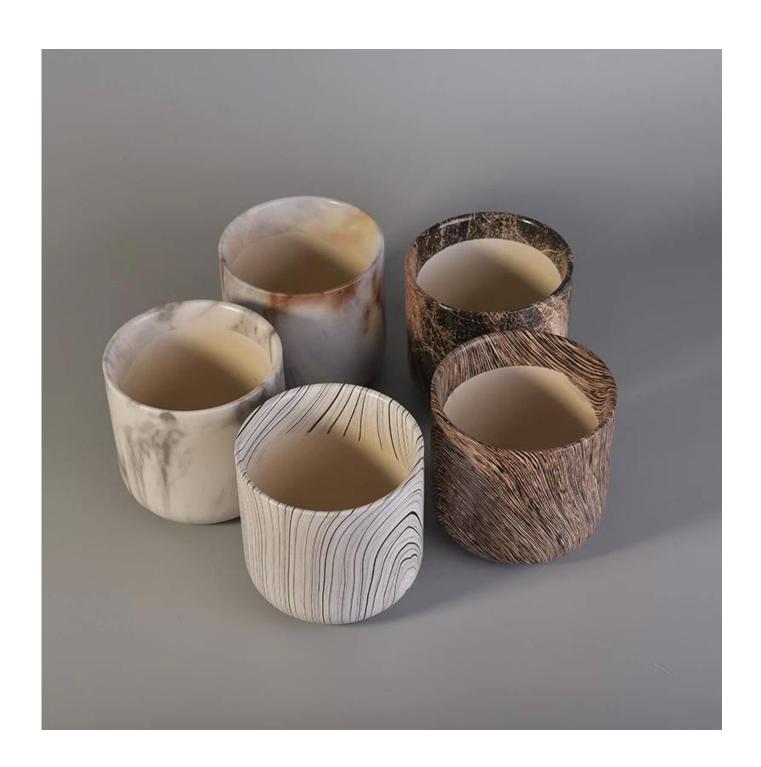

## unique printing ceramic candle holder

| Item number.             | SGSN17041013                                                                                                                                                                                          |
|--------------------------|-------------------------------------------------------------------------------------------------------------------------------------------------------------------------------------------------------|
| Material                 | Ceramic                                                                                                                                                                                               |
| Craft                    | ceramic candle jar                                                                                                                                                                                    |
| Samples time             | 1. 5 days if there is a exist and size of the ceramic                                                                                                                                                 |
|                          | 2. 15 days, if you need a new shape and size ceramic                                                                                                                                                  |
| Product Capacity         | 500,000 ~ 1,000,000 pieces per month                                                                                                                                                                  |
| The Features of products | <ol> <li>Hand made ceramic candle jar</li> <li>Suitable for use in hotel, house, etc.</li> <li>This eco-friendly.</li> <li>Meet FDA test; ASTM; CA 65 test</li> </ol>                                 |
| Delivery time            | <ol> <li>Within 35 days after the sample and in order confirmed.</li> <li>Within 10 days if we have goods in stock</li> </ol>                                                                         |
| Payment Terms            | 1. 30% deposit by T / T in advance, the balance after showing the copy of B / L 2. L/C, Escrow, T/T and Western Union can be acceptable, but different countries different payment terms.             |
| Packing & Shiping<br>way | 1. Normal packing, 24pcs,36pcs or 48pcs into export carton,carton with cardboard divider.Export with egg divider 2. By sea, by air, by express and the delivery agent acceptable as your requirement. |