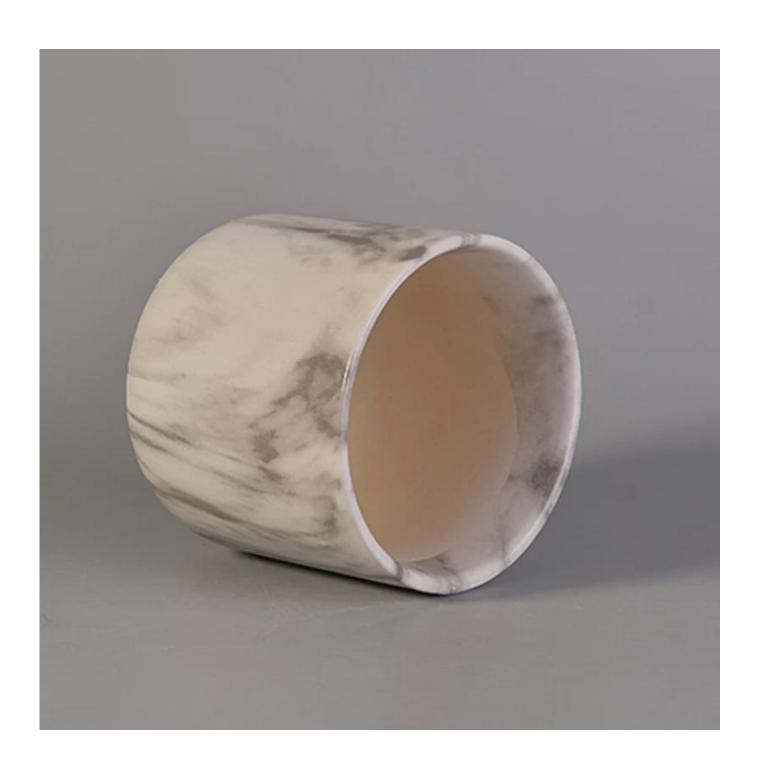

## unique printing ceramic candle holder

| Item number.             | SGSN17041013                                                                                                                                                                                          |
|--------------------------|-------------------------------------------------------------------------------------------------------------------------------------------------------------------------------------------------------|
| Material                 | Ceramic                                                                                                                                                                                               |
| Craft                    | ceramic candle jar                                                                                                                                                                                    |
| Samples time             | 1. 5 days if there is a exist and size of the ceramic                                                                                                                                                 |
|                          | 2. 15 days, if you need a new shape and size ceramic                                                                                                                                                  |
| Product Capacity         | 500,000 ~ 1,000,000 pieces per month                                                                                                                                                                  |
| The Features of products | <ol> <li>Hand made ceramic candle jar</li> <li>Suitable for use in hotel, house, etc.</li> <li>This eco-friendly.</li> <li>Meet FDA test; ASTM; CA 65 test</li> </ol>                                 |
| Delivery time            | <ol> <li>Within 35 days after the sample and in order confirmed.</li> <li>Within 10 days if we have goods in stock</li> </ol>                                                                         |
| Payment Terms            | 1. 30% deposit by T / T in advance, the balance after showing the copy of B / L 2. L/C, Escrow, T/T and Western Union can be acceptable, but different countries different payment terms.             |
| Packing & Shiping<br>way | 1. Normal packing, 24pcs,36pcs or 48pcs into export carton,carton with cardboard divider.Export with egg divider 2. By sea, by air, by express and the delivery agent acceptable as your requirement. |