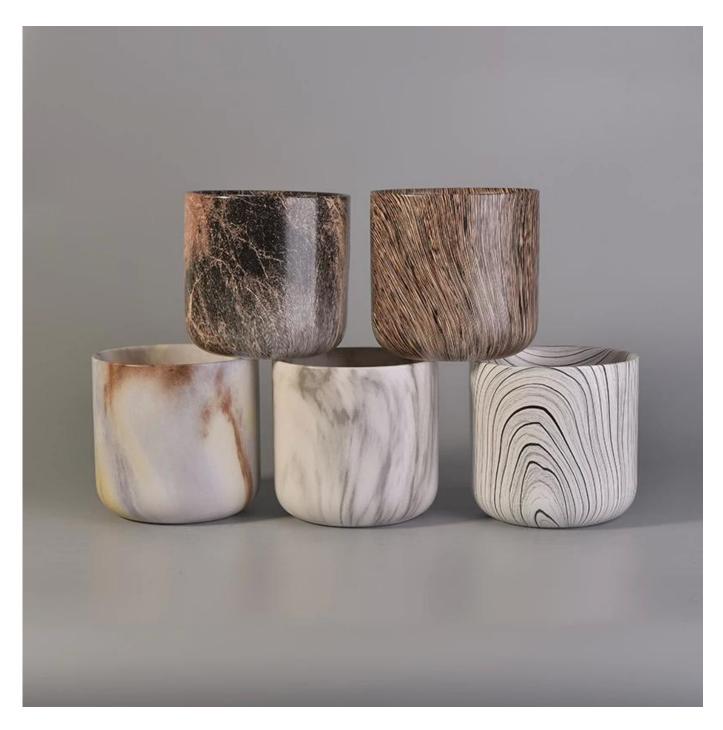

## unique printing ceramic candle holder

| Item number.             | SGSN17041013                                                                                                                                                                                          |
|--------------------------|-------------------------------------------------------------------------------------------------------------------------------------------------------------------------------------------------------|
| Material                 | Ceramic                                                                                                                                                                                               |
| Craft                    | ceramic candle jar                                                                                                                                                                                    |
| Samples time             | 1. 5 days if there is a exist and size of the ceramic                                                                                                                                                 |
|                          | 2. 15 days, if you need a new shape and size ceramic                                                                                                                                                  |
| Product Capacity         | 500,000 ~ 1,000,000 pieces per month                                                                                                                                                                  |
| The Features of products | <ol> <li>Hand made ceramic candle jar</li> <li>Suitable for use in hotel, house, etc.</li> <li>This eco-friendly.</li> <li>Meet FDA test; ASTM; CA 65 test</li> </ol>                                 |
| Delivery time            | <ol> <li>Within 35 days after the sample and in order confirmed.</li> <li>Within 10 days if we have goods in stock</li> </ol>                                                                         |
| Payment Terms            | 1. 30% deposit by T / T in advance, the balance after showing the copy of B / L 2. L/C, Escrow, T/T and Western Union can be acceptable, but different countries different payment terms.             |
| Packing & Shiping<br>way | 1. Normal packing, 24pcs,36pcs or 48pcs into export carton,carton with cardboard divider.Export with egg divider 2. By sea, by air, by express and the delivery agent acceptable as your requirement. |