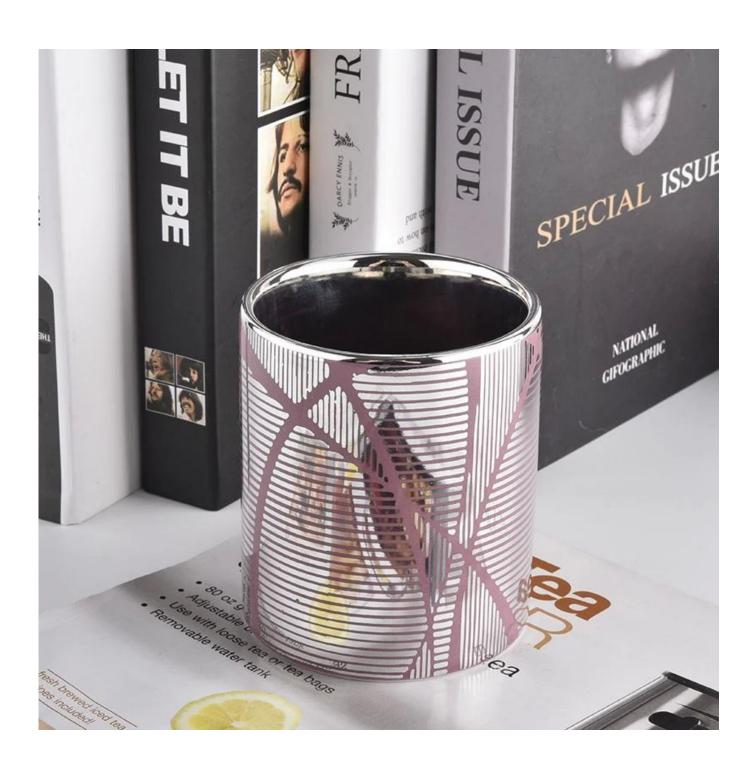

| product name | unique patterned ceramic candle container with silver inside |
|--------------|--------------------------------------------------------------|
| Article      | SGXYT20090717                                                |

| Cut it                  | Top dia: 88mm<br>Bottom dia: 80mm<br>Height: 100mm<br>Weight: 396g<br>Capacity: 415ml                                                                                                                                     |
|-------------------------|---------------------------------------------------------------------------------------------------------------------------------------------------------------------------------------------------------------------------|
| Capacity                | candle holders of different sizes etc. It's available                                                                                                                                                                     |
| Sampling time           | 1.5 days if the shape and size of the products exist 2.15 days if you need a new shape and size of the products                                                                                                           |
| package                 | Regular security packing 24 pieces / 36 pieces / 48 pieces and so on for export carton with egg divider                                                                                                                   |
| MOQ                     | 3000pcs                                                                                                                                                                                                                   |
| Delivery time           | Within 55 days of order confirmation                                                                                                                                                                                      |
| Payment terms           | 30% deposit by T / T in advance, the balance after showing the copy of B / L $$                                                                                                                                           |
| Product characteristics | <ol> <li>High quality and competitive prices</li> <li>ASTM test</li> <li>Ecological</li> <li>It is widely aimed at weddings, parties, home, bars etc.</li> <li>ceramic contianer with transmutation decoration</li> </ol> |