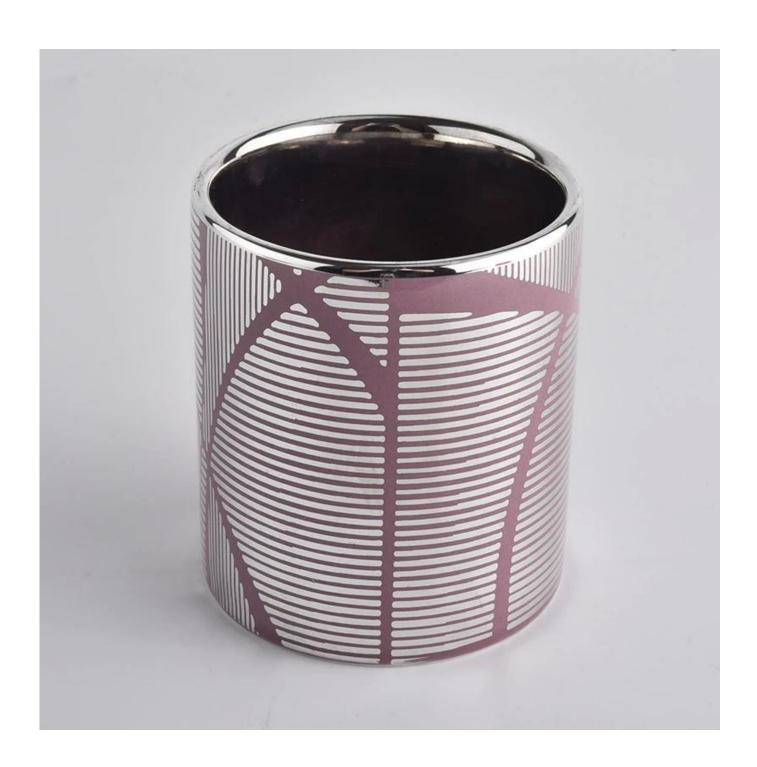

| product name | unique patterned ceramic candle container with silver inside |
|--------------|--------------------------------------------------------------|
| Article      | SGXYT20090717                                                |

| Cut it                  | Top dia: 88mm<br>Bottom dia: 80mm<br>Height: 100mm<br>Weight: 396g<br>Capacity: 415ml                                                                                                                                     |
|-------------------------|---------------------------------------------------------------------------------------------------------------------------------------------------------------------------------------------------------------------------|
| Capacity                | candle holders of different sizes etc. It's available                                                                                                                                                                     |
| Sampling time           | 1.5 days if the shape and size of the products exist 2.15 days if you need a new shape and size of the products                                                                                                           |
| package                 | Regular security packing 24 pieces / 36 pieces / 48 pieces and so on for export carton with egg divider                                                                                                                   |
| MOQ                     | 3000pcs                                                                                                                                                                                                                   |
| Delivery time           | Within 55 days of order confirmation                                                                                                                                                                                      |
| Payment terms           | 30% deposit by T / T in advance, the balance after showing the copy of B / L $$                                                                                                                                           |
| Product characteristics | <ol> <li>High quality and competitive prices</li> <li>ASTM test</li> <li>Ecological</li> <li>It is widely aimed at weddings, parties, home, bars etc.</li> <li>ceramic contianer with transmutation decoration</li> </ol> |