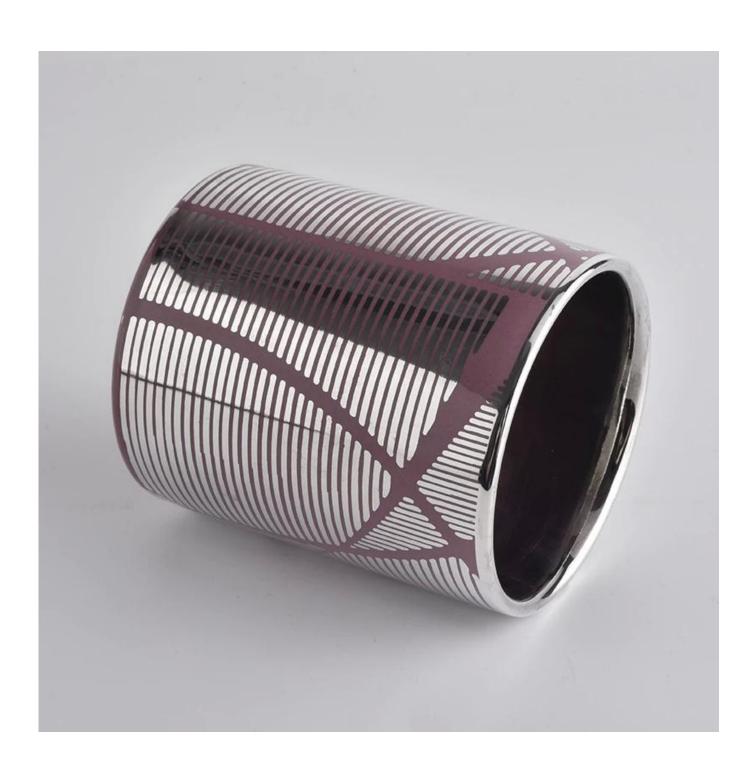

| product name | unique patterned ceramic candle container with silver inside |
|--------------|--------------------------------------------------------------|
| Article      | SGXYT20090717                                                |

| Cut it                  | Top dia: 88mm<br>Bottom dia: 80mm<br>Height: 100mm<br>Weight: 396g<br>Capacity: 415ml                                                                                                                                     |
|-------------------------|---------------------------------------------------------------------------------------------------------------------------------------------------------------------------------------------------------------------------|
| Capacity                | candle holders of different sizes etc. It's available                                                                                                                                                                     |
| Sampling time           | 1.5 days if the shape and size of the products exist 2.15 days if you need a new shape and size of the products                                                                                                           |
| package                 | Regular security packing 24 pieces / 36 pieces / 48 pieces and so on for export carton with egg divider                                                                                                                   |
| MOQ                     | 3000pcs                                                                                                                                                                                                                   |
| Delivery time           | Within 55 days of order confirmation                                                                                                                                                                                      |
| Payment terms           | 30% deposit by T / T in advance, the balance after showing the copy of B / L $$                                                                                                                                           |
| Product characteristics | <ol> <li>High quality and competitive prices</li> <li>ASTM test</li> <li>Ecological</li> <li>It is widely aimed at weddings, parties, home, bars etc.</li> <li>ceramic contianer with transmutation decoration</li> </ol> |