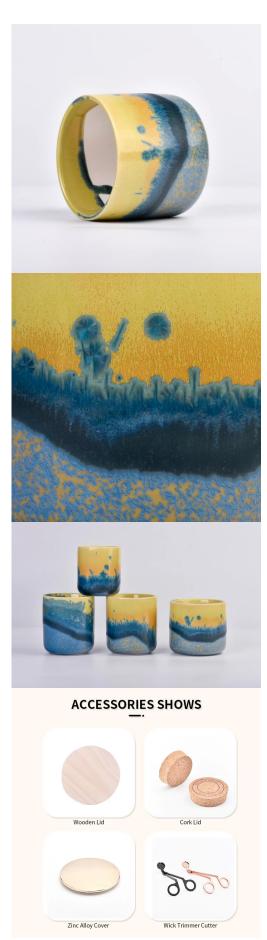

## Flexible size design can be expanded quickly Your market

Top DIA.: 96mm

Bottom diameter:74mm

Height: 86mm. Capacity: 440ml. Weight: 325g

We translate your ideas into creative spices products, we sell yourself in the local market.

#### feature of product

- 1. High quality home decorative glass incense bottle.
- 2. Applicable to hotel, wedding, etc.
- 3. Meet the function of ASTM test products.

#### Let you choose

- 1. Various drawings and sizes are available.
- 2. Any painted, cutting, plating, laser model processing tool.
- 3. Shrink film, color gift box, white gift box and other special packaging. We have a quality control committee.
- 5. We have seminars and professional warehouses to ensure delivery time.

- . Decorative dinner in the bar or bar
- . Suitable for families, hotels or gardens
- . Special lover gift
- . Any chance of decoration