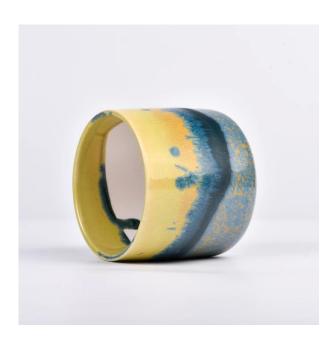

## Flexible size design can be expanded quickly Your market

Top DIA.: 96mm

Bottom diameter:74mm

Height: 86mm. Capacity: 440ml. Weight: 325g

We translate your ideas into creative spices products, we sell yourself in the local market.

#### feature of product

- 1. High quality home decorative glass incense bottle.
- 2. Applicable to hotel, wedding, etc.
- 3. Meet the function of ASTM test products.