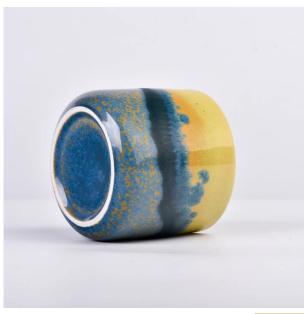

## Flexible size design can be expanded quickly Your market

Top DIA.: 96mm

Bottom diameter:74mm

Height: 86mm. Capacity: 440ml. Weight: 325g

We translate your ideas into creative spices products, we sell yourself in the local market.

#### feature of product

- 1. High quality home decorative glass incense bottle.
- 2. Applicable to hotel, wedding, etc.
- 3. Meet the function of ASTM test products.