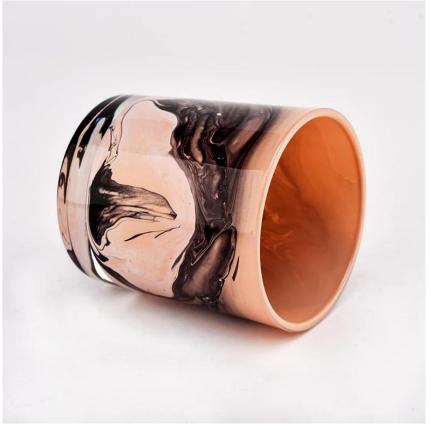

## unique glass candle vessels with beautiful finishing 8 oz

Sunny Glatwares not only places OEM / ODM orders, but also helps many brands to start with product concepts.

Why choose Sunny.

## Flexible dimensions design can expand rapidly your market

Top dia:80mm Bottom dia∏74mm Height∏90mm Weight∏290g Capacity:295ml

MOQ: 3000 PCS

We transform your ideas into creative fragrant products and we sell ourselves on the local market.

## **Product features**

- High quality home decoration glass perfume bottle.
  Suitable for use in hotels,
- 2. Suitable for use in hotels, weddings, etc.
- 3. Meet the functionality of the ASTM test product.