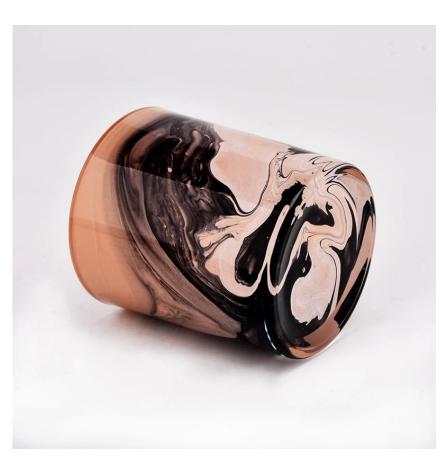

## unique glass candle vessels with beautiful finishing 8 oz

Sunny Glatwares not only places OEM / ODM orders, but also helps many brands to start with product concepts.

Why choose Sunny.

## Flexible dimensions design can expand rapidly your market

Top dia:80mm Bottom dia∏74mm Height∏90mm Weight∏290g Capacity:295ml

MOQ: 3000 PCS

We transform your ideas into creative fragrant products and we sell ourselves on the local market.

## **Product features**

- High quality home decoration glass perfume bottle.
  Suitable for use in hotels,
- 2. Suitable for use in hotels, weddings, etc.
- 3. Meet the functionality of the ASTM test product.