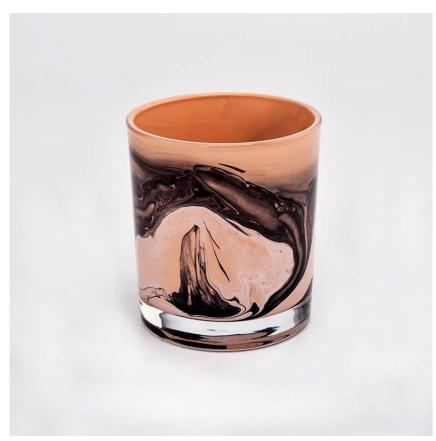

## unique glass candle vessels with beautiful finishing 8 oz

Sunny Glatwares not only places OEM / ODM orders, but also helps many brands to start with product concepts.

Why choose Sunny.

## Flexible dimensions design can expand rapidly your market

Top dia:80mm Bottom dia∏74mm Height∏90mm Weight∏290g Capacity:295ml

MOQ: 3000 PCS

We transform your ideas into creative fragrant products and we sell ourselves on the local market.

## **Product features**

- High quality home decoration glass perfume bottle.
  Suitable for use in hotels,
- 2. Suitable for use in hotels, weddings, etc.
- 3. Meet the functionality of the ASTM test product.