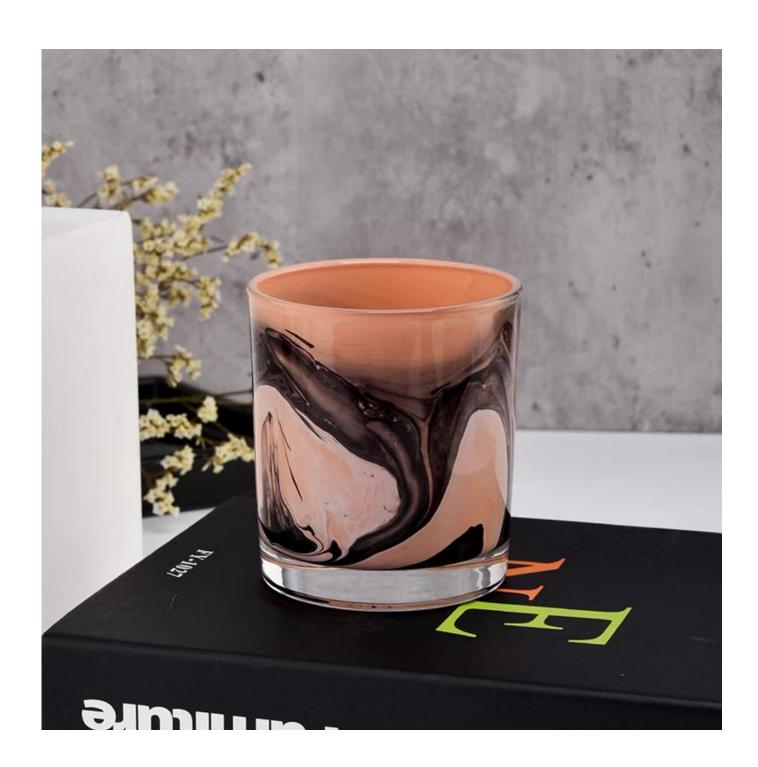

## Flexible dimensions design can expand rapidly your market

Top dia:80mm Bottom dia∏74mm Height∏90mm Weight∏290g Capacity:295ml

MOQ: 3000 PCS

We transform your ideas into creative fragrant products and we sell ourselves on the local market.

## **Product features**

- High quality home decoration glass perfume bottle.
  Suitable for use in hotels,
- 2. Suitable for use in hotels, weddings, etc.
- 3. Meet the functionality of the ASTM test product.