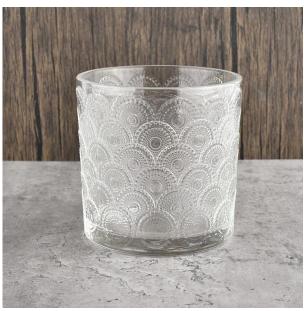

Top DIA.: 117mm

Bottom diameter: 117mm

Height: 118mm. Capacity: 856ml. Weight: 735g

We translate your ideas into creative spices products, we sell yourself in the local market.

#### feature of product

- 1. High quality home decorative glass incense bottle.
- 2. Applicable to hotel, wedding, etc.
- 3. Meet the function of ASTM test products.