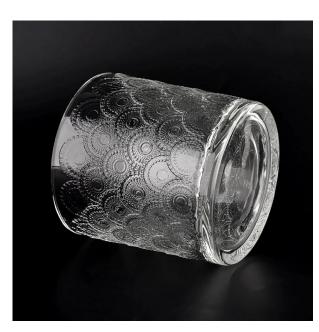

Top DIA.: 117mm

Bottom diameter: 117mm

Height: 118mm. Capacity: 856ml. Weight: 735g

We translate your ideas into creative spices products, we sell yourself in the local market.

#### feature of product

- 1. High quality home decorative glass incense bottle.
- 2. Applicable to hotel, wedding, etc.
- 3. Meet the function of ASTM test products.