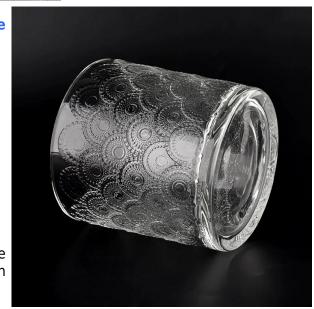

Top DIA.: 117mm

Bottom diameter: 117mm

Height: 118mm. Capacity: 856ml. Weight: 735g

We translate your ideas into creative spices products, we sell yourself in the local market.

#### feature of product

- 1. High quality home decorative glass incense bottle.
- 2. Applicable to hotel, wedding, etc.
- 3. Meet the function of ASTM test products.