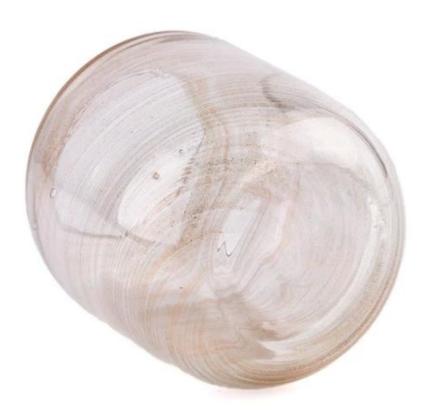

#### **Major advantage**

About 80% of American perfume brand suppliers

- . AQL plus 6 strict rigorous QC test standards
- . Maintain quality and sample and bulk products

Top dia:52 mm Bottom dia:56 mm Height:103 mm Mix dia:90 mm Weight:397 g Capacity: 428 ml