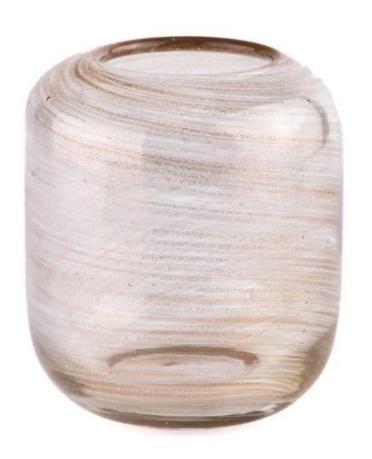

#### **Major advantage**

About 80% of American perfume brand suppliers

- . AQL plus 6 strict rigorous QC test standards
- . Maintain quality and sample and bulk products

Top dia:52 mm Bottom dia:56 mm Height:103 mm Mix dia:90 mm Weight:397 g Capacity: 428 ml