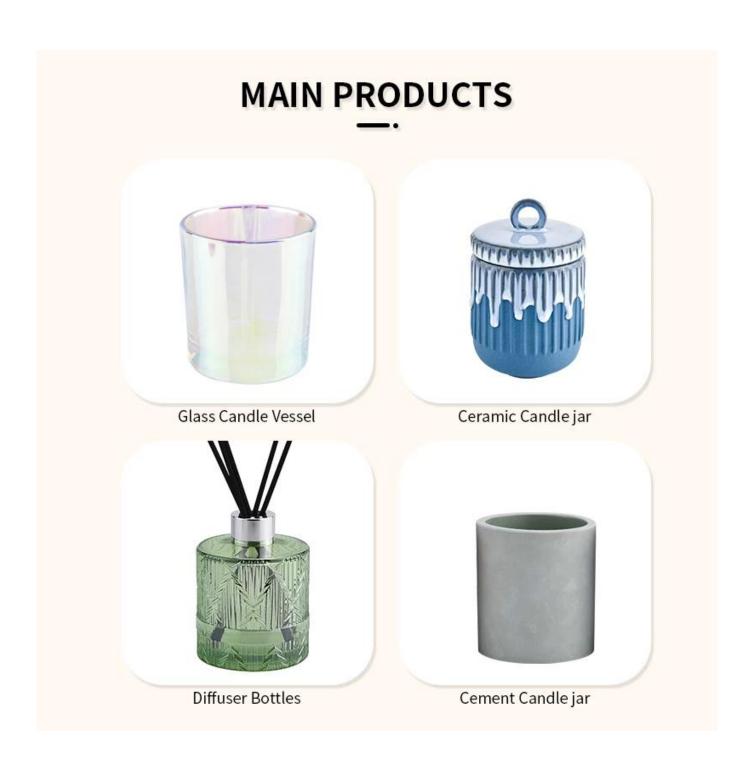

## unique glass candle jar 12oz glass candle holder wholesale

Sunny Glassware not only produces OEM / ODM orders, but also helps many brands start from the product concept.

#### feature of product

- High quality home decorative glass incense bottle.
   Applicable to hotel, wedding,
- etc.
- 3. Meet the function of ASTM test products.

#### Let you choose

- 1. Various drawings and sizes are available.
- 2. Any painted, cutting, plating,
- laser model processing tool.

  3. Shrink film, color gift box, white gift box and other special packaging.

#### Application:

Decorative dinner in the bar or bar

- . Suitable for families, hotels or gardens
- . Special lover gift
- . Any chance of decoration