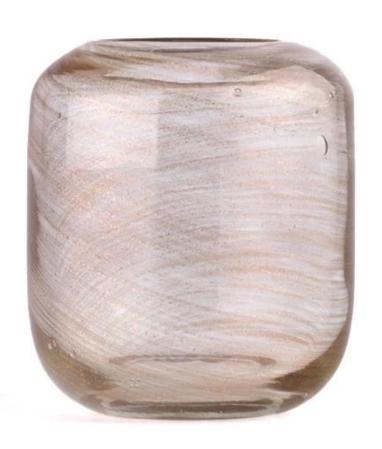

#### **Major advantage**

About 80% of American perfume brand suppliers

- . AQL plus 6 strict rigorous QC test standards
- . Maintain quality and sample and bulk products

Top dia:52 mm Bottom dia:56 mm Height:103 mm Mix dia:90 mm Weight:397 g Capacity: 428 ml