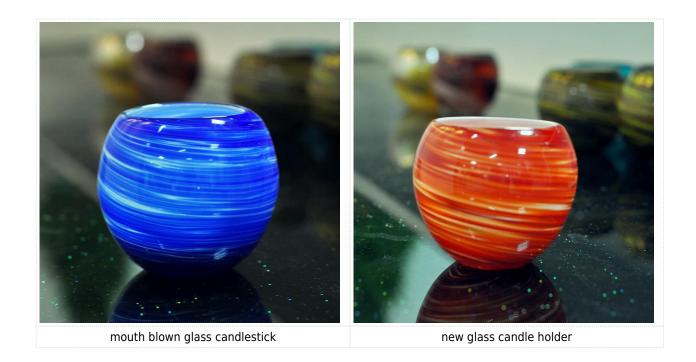

|
| For your choices | <ol> <li>Any logo printing on the glass body.</li> <li>Any color painted ,frost, electro plate, pattern laser carver for the finish;</li> <li>Special package like shrink wrap, color gift box, white gift box etc:</li> <li>Open new mould for the glass, wood, plastic or metal as you like</li> <li>Different size and shapes meet your needs.</li> </ol> |

#### **Product features:**

- 1. The logo and color is baked in 580 celsuis high temperature, pure & poisonless.
- 2. The mouth of cup is carefully polishes to ensure comfortable for using.
- ${\tt 3. Carving, gold-rim, decal\ or\ embosses\ craft, handmade, exquisite \& elegant.}$
- 4.Our product could pass the SGS,FDA,BV and LFGB test

### **Product Show:**



### **Related product**



# **Company Show:**



Factory show:



FAQ