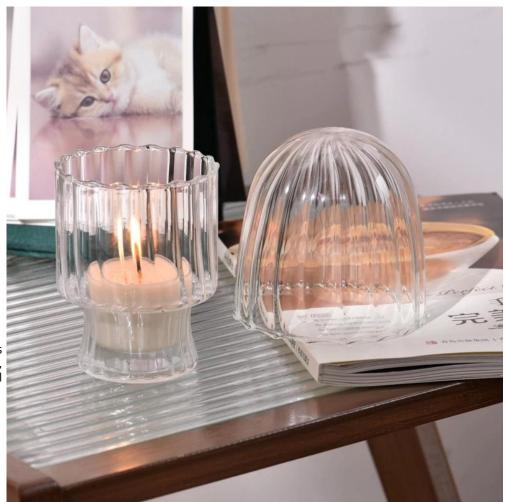

#### Focus on luxury design

About 80% of American perfume brand suppliers

- . AQL plus 6 strict rigorous QC test standards
- . Maintain quality and sample and bulk products

Item NO:SGYG24022701

Lid

Top dia: 96mm Bottom dia: 15mm Height: 93mm Weight: 115g

Weight: 115g Jar Top dia:77mm Bottom dia:58mm Hight: 101mm Weight: 126g Capacity: 315ml Moq: 5000 pieces

We translate your ideas into creative spices products, we sell yourself in the local market.

#### feature of product

- 1. High quality home decorative glass incense bottle.

  2. Applicable to hotel, wedding,
- etc.
- 3. Meet the function of ASTM test products.