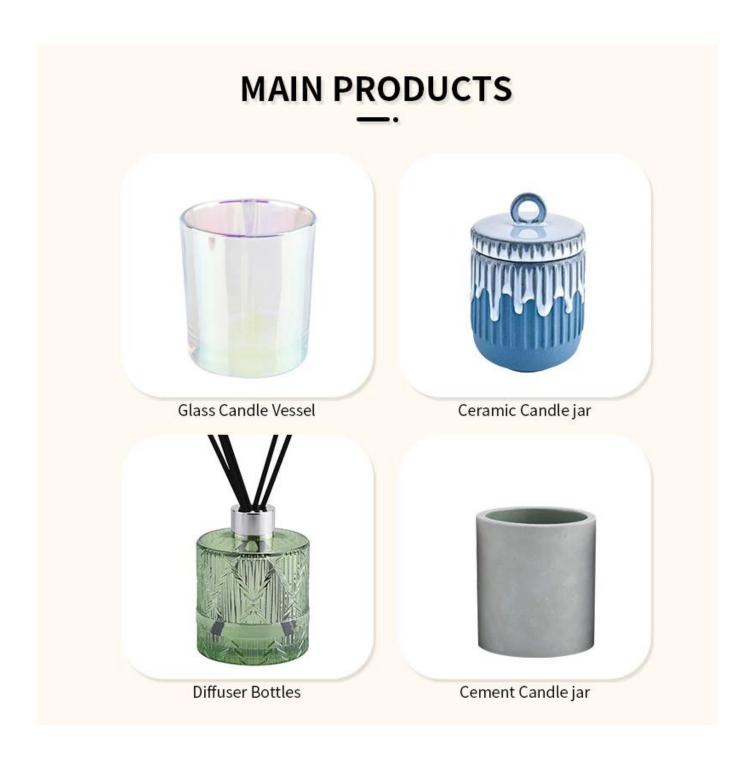

unique design clear glass candle jar with lid for hom decor

Sunny Glassware not only produces OEM / ODM orders, but also helps many brands start from the product concept.

There are about 5,000 items which cover all daily-used glassware and ceramic ware, e.g. candle holders, borosilicate glass, bottles, tumblers, jars, stemware, tableware & drinkware, bathroom accessories etc. The products can meet FDA, LFGB, CA 65, ASTM, dishwasher test.