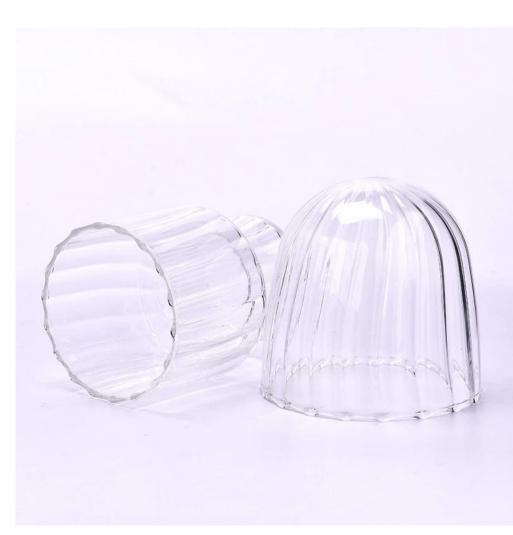

#### Focus on luxury design

About 80% of American perfume brand suppliers

- . AQL plus 6 strict rigorous QC test standards
- . Maintain quality and sample and bulk products

Item NO:SGYG24022701

Lid

Top dia: 96mm Bottom dia: 15mm Height: 93mm Weight: 115g

Weight: 115g Jar Top dia:77mm Bottom dia:58mm Hight: 101mm Weight: 126g Capacity: 315ml Moq: 5000 pieces

We translate your ideas into creative spices products, we sell yourself in the local market.