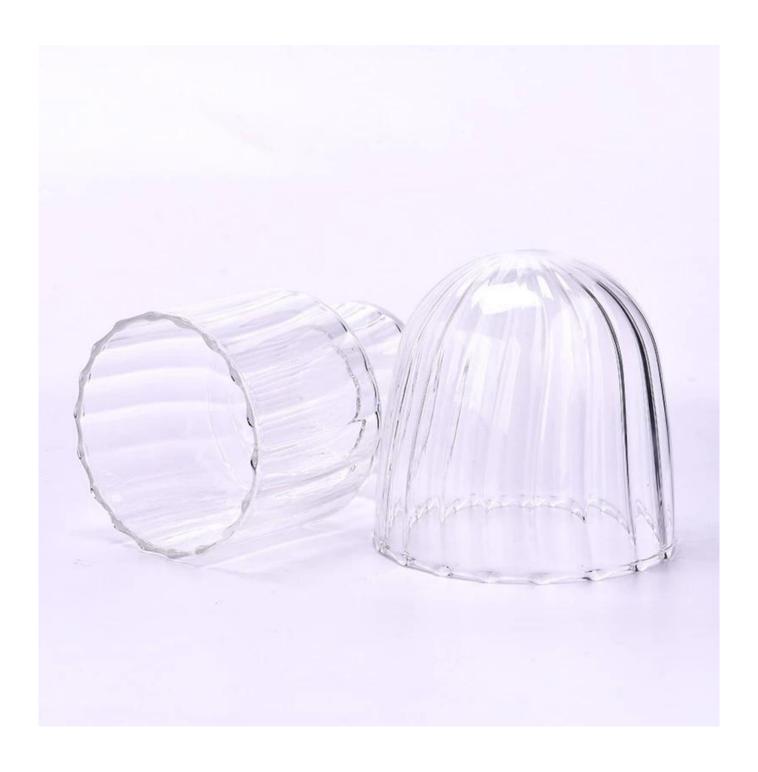

#### Focus on luxury design

About 80% of American perfume brand suppliers

- . AQL plus 6 strict rigorous QC test standards
- . Maintain quality and sample and bulk products

Item NO:SGYG24022701

Lid

Top dia: 96mm Bottom dia: 15mm Height: 93mm Weight: 115g

Weight: 115g Jar Top dia:77mm Bottom dia:58mm Hight: 101mm Weight: 126g Capacity: 315ml Moq: 5000 pieces

We translate your ideas into creative spices products, we sell yourself in the local market.