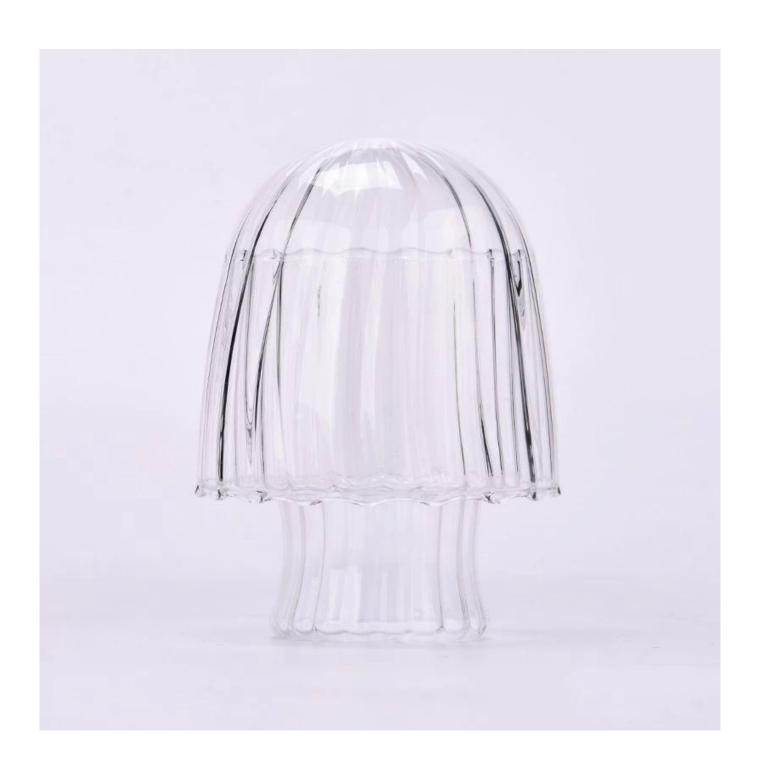

#### Focus on luxury design

About 80% of American perfume brand suppliers

- . AQL plus 6 strict rigorous QC test standards
- . Maintain quality and sample and bulk products

Item NO:SGYG24022701

Lid

Top dia: 96mm Bottom dia: 15mm Height: 93mm Weight: 115g

Weight: 115g Jar Top dia:77mm Bottom dia:58mm Hight: 101mm Weight: 126g Capacity: 315ml Moq: 5000 pieces

We translate your ideas into creative spices products, we sell yourself in the local market.