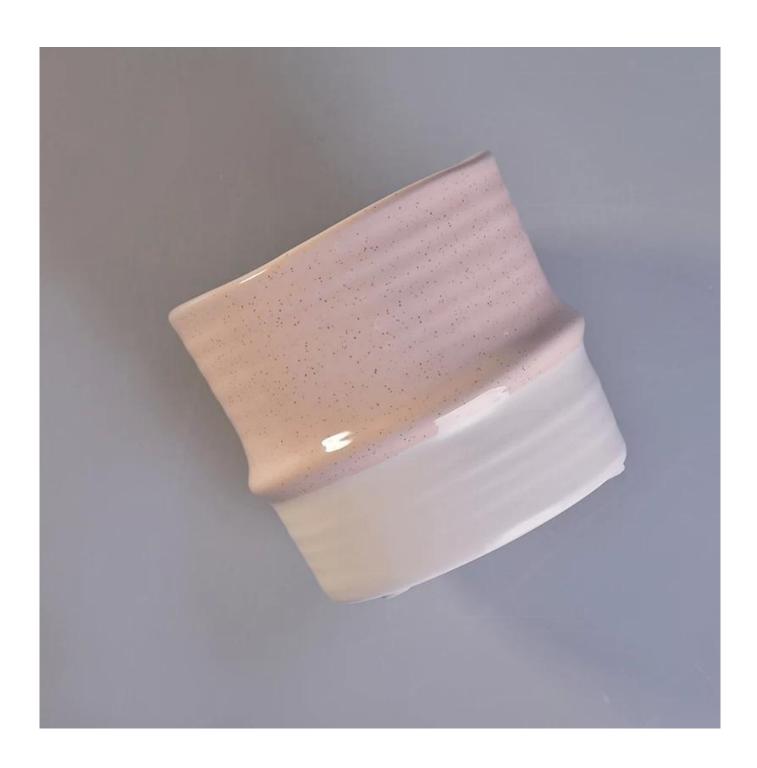

# Flexible size design can be expanded quickly Your market

Top DIA.: 108mm

Bottom diameter: 100mm

Height: 100mm. Capacity: 652ml. Weight: 369g

We translate your ideas into creative spices products, we sell yourself in the local market.