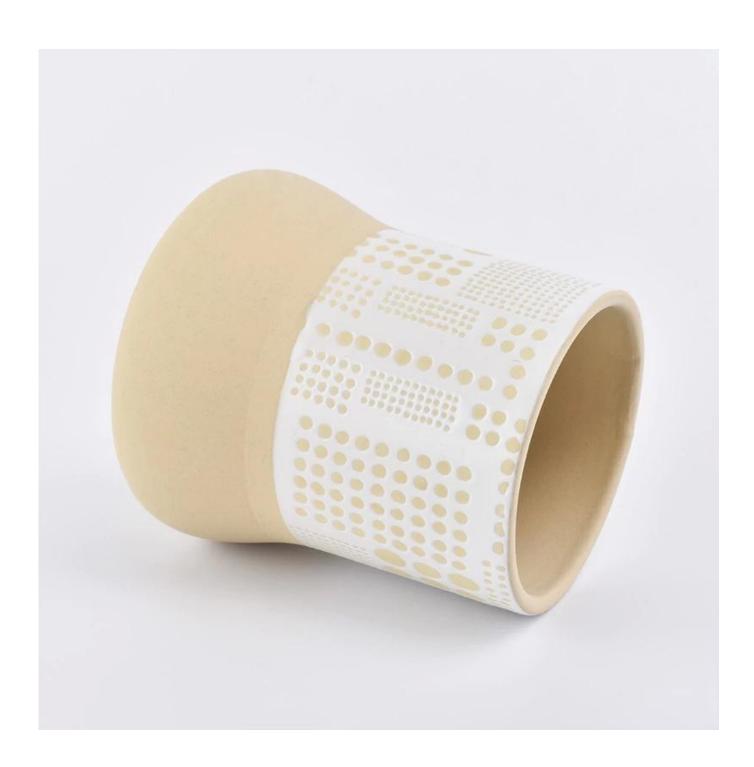

## unique design ceramic candle jar

| Element name     | unique design ceramic candle jar                                                                                                                                                                        |
|------------------|---------------------------------------------------------------------------------------------------------------------------------------------------------------------------------------------------------|
| Object number.   | SGMK19030106                                                                                                                                                                                            |
| Size             | Top dia: 73mm Bottom dia: 85mm Height: 98mm Weight: 211g Capacity: 328ml Other sizes: 5 ounces / 8 ounces / 10 ounces / 16 ounces are also available                                                    |
| Capacity         | 10oz 14oz 16oz etc. It's available                                                                                                                                                                      |
| Sampling time    | 1.5 days if the shape and size of the products exist 2.15 days if you need new shape and size of the products                                                                                           |
| Packaging        | 24pcs / 36pcs / 48pcs regular safety packing and so on For export carton with egg divider                                                                                                               |
| MOQ              | 3000pcs                                                                                                                                                                                                 |
| Delivery time    | Within 35 days after the order confirmed                                                                                                                                                                |
| Payment terms    | 30% deposit by T / T in advance, the balance after showing the copy of B / L $$                                                                                                                         |
| Product features | <ol> <li>High quality and competitive prices</li> <li>Testing FDA, SGS, LFGB etc.</li> <li>Eco Friendly</li> <li>It is widely aimed at Wedding, party, home, bars etc.</li> <li>Machine made</li> </ol> |