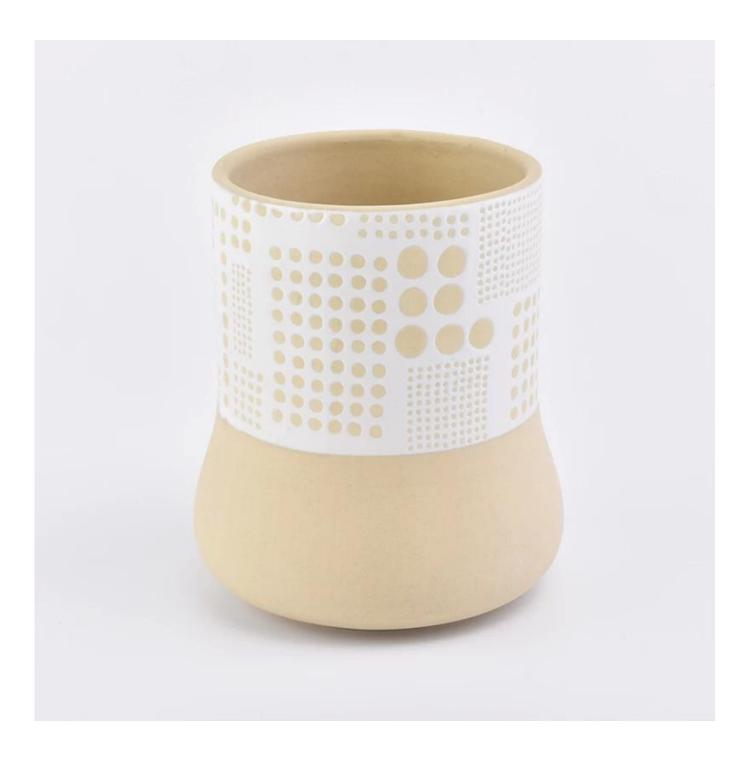

## unique design ceramic candle jar

| Element name     | unique design ceramic candle jar                                                                                                                                                                        |
|------------------|---------------------------------------------------------------------------------------------------------------------------------------------------------------------------------------------------------|
| Object number.   | SGMK19030106                                                                                                                                                                                            |
| Size             | Top dia: 73mm Bottom dia: 85mm Height: 98mm Weight: 211g Capacity: 328ml Other sizes: 5 ounces / 8 ounces / 10 ounces / 16 ounces are also available                                                    |
| Capacity         | 10oz 14oz 16oz etc. It's available                                                                                                                                                                      |
| Sampling time    | 1.5 days if the shape and size of the products exist 2.15 days if you need new shape and size of the products                                                                                           |
| Packaging        | 24pcs / 36pcs / 48pcs regular safety packing and so on For export carton with egg divider                                                                                                               |
| MOQ              | 3000pcs                                                                                                                                                                                                 |
| Delivery time    | Within 35 days after the order confirmed                                                                                                                                                                |
| Payment terms    | 30% deposit by T / T in advance, the balance after showing the copy of B / L $$                                                                                                                         |
| Product features | <ol> <li>High quality and competitive prices</li> <li>Testing FDA, SGS, LFGB etc.</li> <li>Eco Friendly</li> <li>It is widely aimed at Wedding, party, home, bars etc.</li> <li>Machine made</li> </ol> |