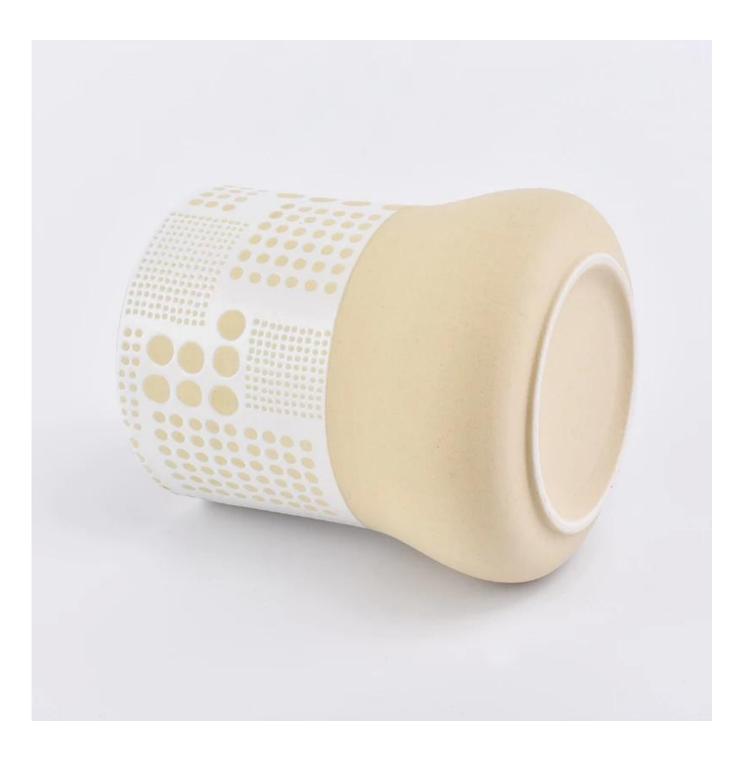

## unique design ceramic candle jar

| Element name     | unique design ceramic candle jar                                                                                                                                                                        |
|------------------|---------------------------------------------------------------------------------------------------------------------------------------------------------------------------------------------------------|
| Object number.   | SGMK19030106                                                                                                                                                                                            |
| Size             | Top dia: 73mm Bottom dia: 85mm Height: 98mm Weight: 211g Capacity: 328ml Other sizes: 5 ounces / 8 ounces / 10 ounces / 16 ounces are also available                                                    |
| Capacity         | 10oz 14oz 16oz etc. It's available                                                                                                                                                                      |
| Sampling time    | 1.5 days if the shape and size of the products exist 2.15 days if you need new shape and size of the products                                                                                           |
| Packaging        | 24pcs / 36pcs / 48pcs regular safety packing and so on For export carton with egg divider                                                                                                               |
| MOQ              | 3000pcs                                                                                                                                                                                                 |
| Delivery time    | Within 35 days after the order confirmed                                                                                                                                                                |
| Payment terms    | 30% deposit by T / T in advance, the balance after showing the copy of B / L $$                                                                                                                         |
| Product features | <ol> <li>High quality and competitive prices</li> <li>Testing FDA, SGS, LFGB etc.</li> <li>Eco Friendly</li> <li>It is widely aimed at Wedding, party, home, bars etc.</li> <li>Machine made</li> </ol> |