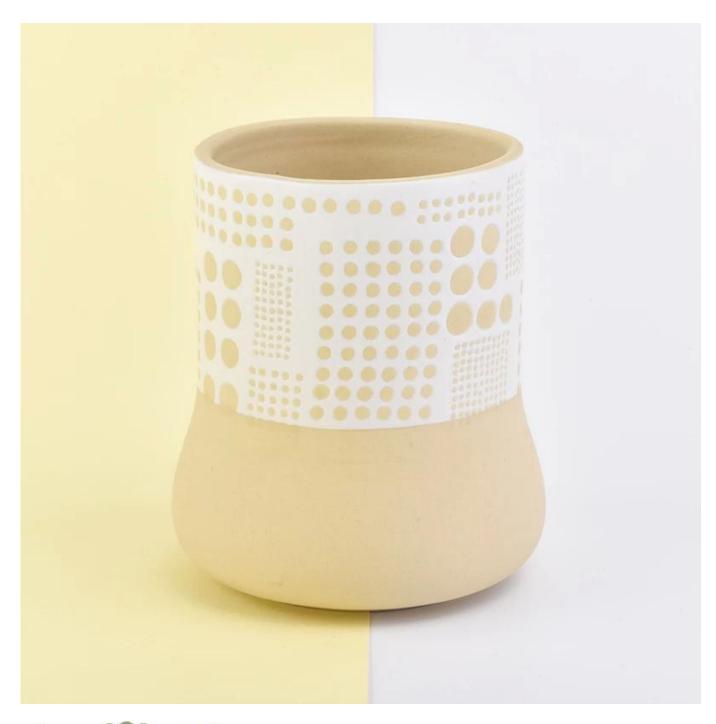

## unique design ceramic candle jar

| Element name     | unique design ceramic candle jar                                                                                                                                                                        |
|------------------|---------------------------------------------------------------------------------------------------------------------------------------------------------------------------------------------------------|
| Object number.   | SGMK19030106                                                                                                                                                                                            |
| Size             | Top dia: 73mm Bottom dia: 85mm Height: 98mm Weight: 211g Capacity: 328ml Other sizes: 5 ounces / 8 ounces / 10 ounces / 16 ounces are also available                                                    |
| Capacity         | 10oz 14oz 16oz etc. It's available                                                                                                                                                                      |
| Sampling time    | 1.5 days if the shape and size of the products exist 2.15 days if you need new shape and size of the products                                                                                           |
| Packaging        | 24pcs / 36pcs / 48pcs regular safety packing and so on For export carton with egg divider                                                                                                               |
| MOQ              | 3000pcs                                                                                                                                                                                                 |
| Delivery time    | Within 35 days after the order confirmed                                                                                                                                                                |
| Payment terms    | 30% deposit by T / T in advance, the balance after showing the copy of B / L $$                                                                                                                         |
| Product features | <ol> <li>High quality and competitive prices</li> <li>Testing FDA, SGS, LFGB etc.</li> <li>Eco Friendly</li> <li>It is widely aimed at Wedding, party, home, bars etc.</li> <li>Machine made</li> </ol> |