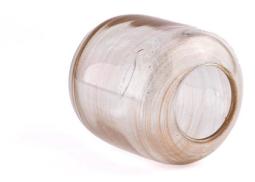

# Unique cylinder glass candle jar with round bot tom wholesale

Sunny Glassware not only produces OEM / ODM orders, but also helps many brands start from the product concept.

Why choose sunshine?

# **Major advantage**

Focus on luxury design

About 80% of American perfume brand suppliers

. AQL plus 6 strict rigorous QC test standards

. Maintain quality and sample and bulk products

Top dia:52mm Bottom dia:56mm Height:103mm Capacity: 428ml Weight: 397g