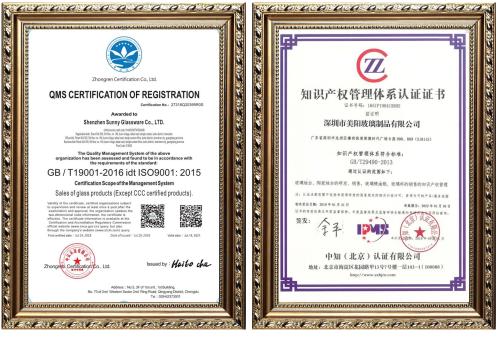

## What are we there?

The SUNNY GLATWARES approved the ISO 90012008/2015 quality management system certification, and implemented the company's intellectual property standards to protect the interests of its customers.

ISO 9001: 2015

**Enterprise intellectual property** 

Patent Number: 201630655323.4