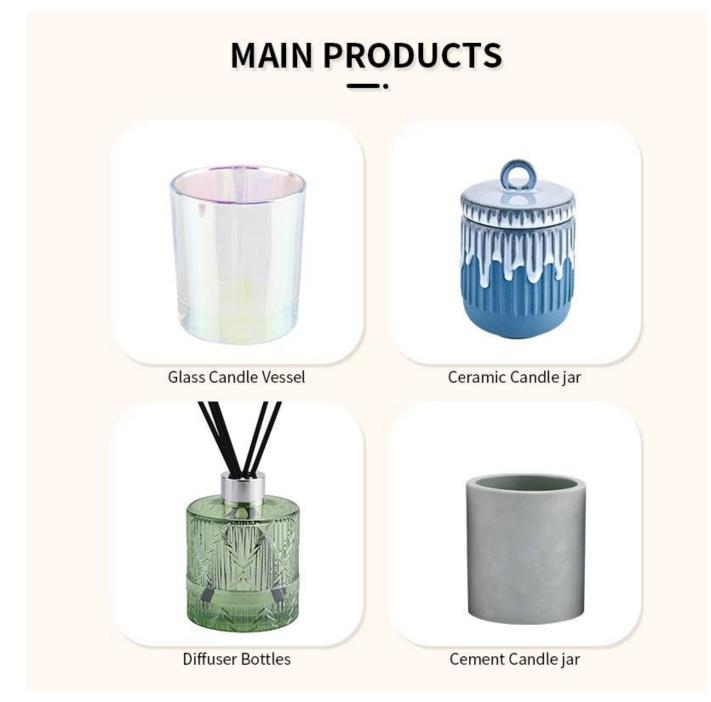

## feature of product

1. High quality home decorative glass incense bottle.

2. Applicable to hotel, wedding, etc.

3. Meet the function of ASTM test products.

#### Application:

Decorative dinner in the bar or bar . Suitable for families, hotels or gardens . Special lover gift

. Any chance of decoration

#### Q3: What kind of lids you can offer?

We can provide lids in different materials like glass, ceramic, metal, wood, concrete and plastic ect.