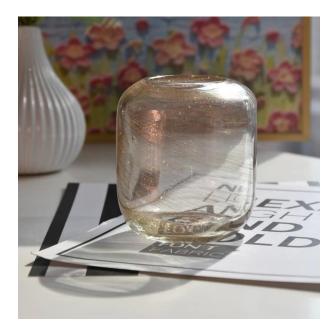

# Unique cylinder glass candle jar with round bot tom wholesale

Sunny Glassware not only produces OEM / ODM orders, but also helps many brands start from the product concept.

Why choose sunshine?

# **Major advantage**

Focus on luxury design

About 80% of American perfume brand suppliers

. AQL plus 6 strict rigorous QC test standards

. Maintain quality and sample and bulk products

Top dia:52mm Bottom dia:56mm Height:103mm Capacity: 428ml Weight: 397g