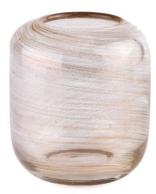

# Unique cylinder glass candle jar with round bot tom wholesale

Sunny Glassware not only produces OEM / ODM orders, but also helps many brands start from the product concept.

Why choose sunshine?

# **Major advantage**

Focus on luxury design

About 80% of American perfume brand suppliers

. AQL plus 6 strict rigorous QC test standards

. Maintain quality and sample and bulk products

Top dia:52mm Bottom dia:56mm Height:103mm Capacity: 428ml Weight: 397g