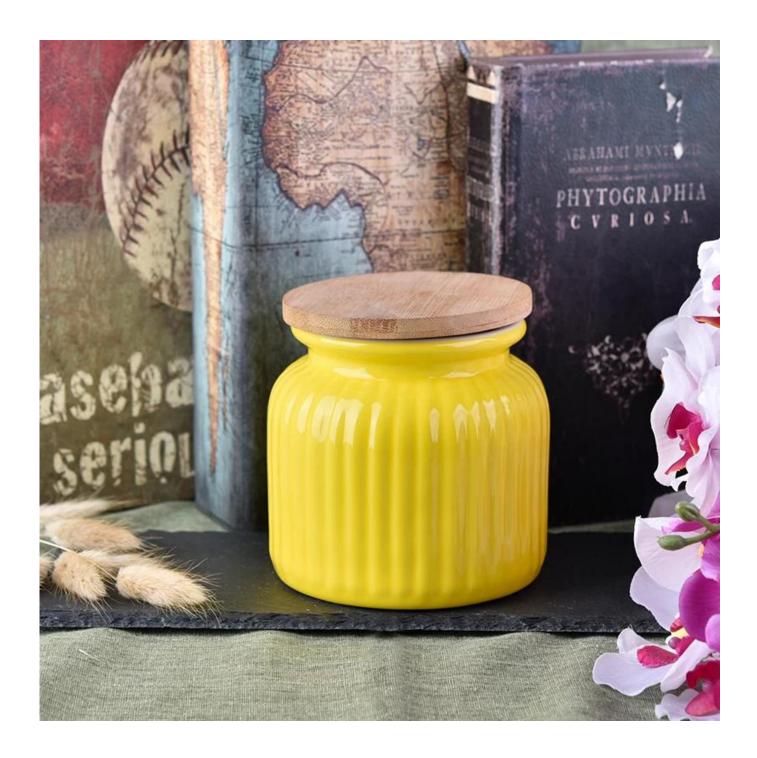

## unique ceramic pumpkin candle jar

| Item number.             | SGSQ18050305                                                                                                                                                                                                                 |
|--------------------------|------------------------------------------------------------------------------------------------------------------------------------------------------------------------------------------------------------------------------|
| Material                 | Ceramic                                                                                                                                                                                                                      |
| Craft                    | ceramic candle jar                                                                                                                                                                                                           |
| Samples time             | 1. 5 days if there is a exist and size of the ceramic                                                                                                                                                                        |
|                          | 2. 15 days, if you need a new shape and size ceramic                                                                                                                                                                         |
| Product Capacity         | 500,000 ~ 1,000,000 pieces per month                                                                                                                                                                                         |
| The Features of products | <ol> <li>Hand made ceramic candle jar</li> <li>Suitable for use in hotel, house, etc.</li> <li>This eco-friendly.</li> <li>Meet FDA test; ASTM; CA 65 test</li> </ol>                                                        |
| Delivery time            | <ol> <li>Within 35 days after the sample and in order confirmed.</li> <li>Within 10 days if we have goods in stock</li> </ol>                                                                                                |
| Payment Terms            | 1. 30% deposit by T / T in advance, the balance after showing the copy of B / L 2. L/C, Escrow, T/T and Western Union can be acceptable, but different countries different payment terms.                                    |
| Packing & Shiping<br>way | <ol> <li>Normal packing, 24pcs,36pcs or 48pcs into export carton,carton with cardboard divider.Export with egg divider</li> <li>By sea, by air, by express and the delivery agent acceptable as your requirement.</li> </ol> |