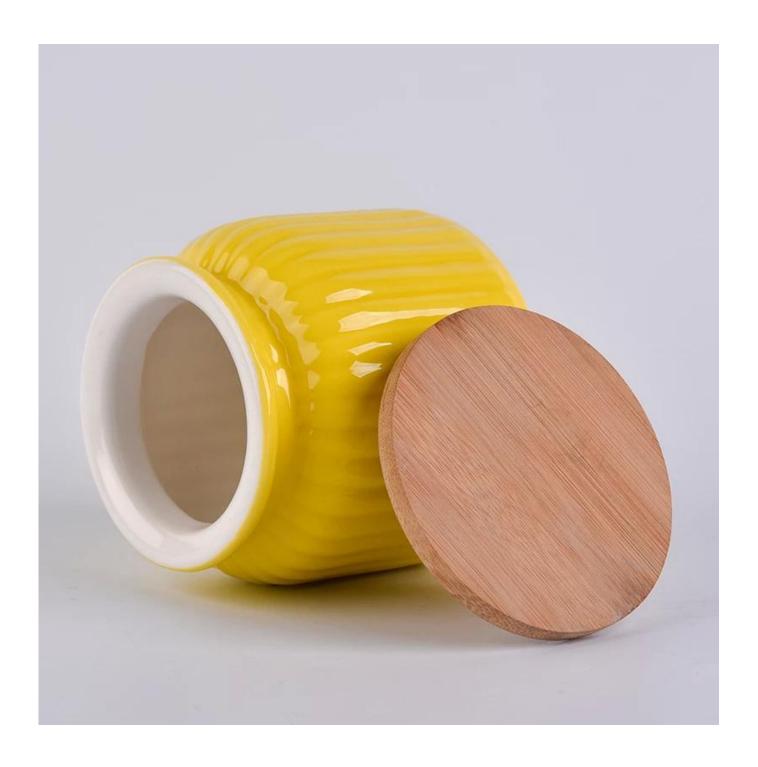

## unique ceramic pumpkin candle jar

| Item number.             | SGSQ18050305                                                                                                                                                                                                                 |
|--------------------------|------------------------------------------------------------------------------------------------------------------------------------------------------------------------------------------------------------------------------|
| Material                 | Ceramic                                                                                                                                                                                                                      |
| Craft                    | ceramic candle jar                                                                                                                                                                                                           |
| Samples time             | 1. 5 days if there is a exist and size of the ceramic                                                                                                                                                                        |
|                          | 2. 15 days, if you need a new shape and size ceramic                                                                                                                                                                         |
| Product Capacity         | 500,000 ~ 1,000,000 pieces per month                                                                                                                                                                                         |
| The Features of products | <ol> <li>Hand made ceramic candle jar</li> <li>Suitable for use in hotel, house, etc.</li> <li>This eco-friendly.</li> <li>Meet FDA test; ASTM; CA 65 test</li> </ol>                                                        |
| Delivery time            | <ol> <li>Within 35 days after the sample and in order confirmed.</li> <li>Within 10 days if we have goods in stock</li> </ol>                                                                                                |
| Payment Terms            | 1. 30% deposit by T / T in advance, the balance after showing the copy of B / L 2. L/C, Escrow, T/T and Western Union can be acceptable, but different countries different payment terms.                                    |
| Packing & Shiping<br>way | <ol> <li>Normal packing, 24pcs,36pcs or 48pcs into export carton,carton with cardboard divider.Export with egg divider</li> <li>By sea, by air, by express and the delivery agent acceptable as your requirement.</li> </ol> |