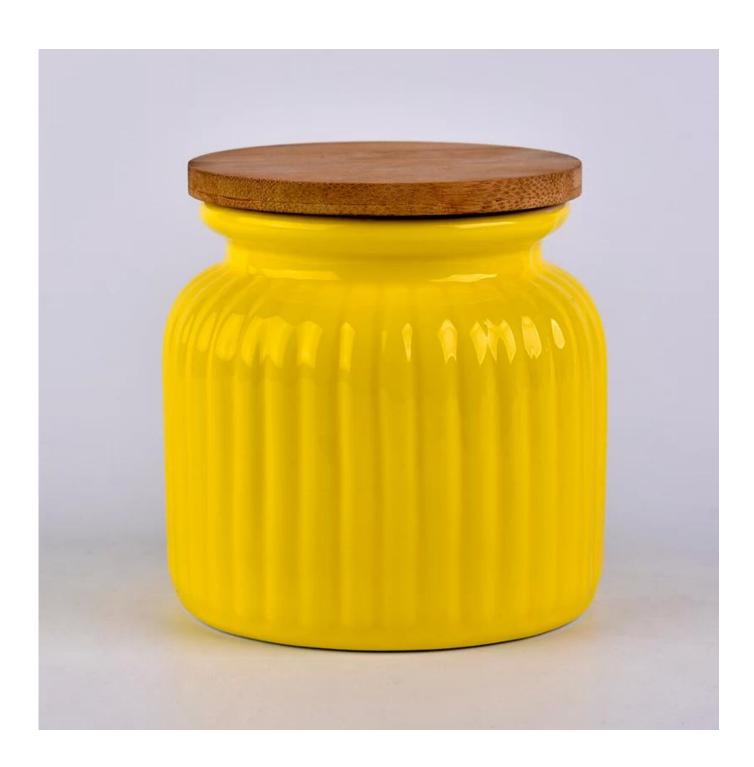

## unique ceramic pumpkin candle jar

| Item number.             | SGSQ18050305                                                                                                                                                                                                                 |
|--------------------------|------------------------------------------------------------------------------------------------------------------------------------------------------------------------------------------------------------------------------|
| Material                 | Ceramic                                                                                                                                                                                                                      |
| Craft                    | ceramic candle jar                                                                                                                                                                                                           |
| Samples time             | 1. 5 days if there is a exist and size of the ceramic                                                                                                                                                                        |
|                          | 2. 15 days, if you need a new shape and size ceramic                                                                                                                                                                         |
| Product Capacity         | 500,000 ~ 1,000,000 pieces per month                                                                                                                                                                                         |
| The Features of products | <ol> <li>Hand made ceramic candle jar</li> <li>Suitable for use in hotel, house, etc.</li> <li>This eco-friendly.</li> <li>Meet FDA test; ASTM; CA 65 test</li> </ol>                                                        |
| Delivery time            | <ol> <li>Within 35 days after the sample and in order confirmed.</li> <li>Within 10 days if we have goods in stock</li> </ol>                                                                                                |
| Payment Terms            | 1. 30% deposit by T / T in advance, the balance after showing the copy of B / L 2. L/C, Escrow, T/T and Western Union can be acceptable, but different countries different payment terms.                                    |
| Packing & Shiping<br>way | <ol> <li>Normal packing, 24pcs,36pcs or 48pcs into export carton,carton with cardboard divider.Export with egg divider</li> <li>By sea, by air, by express and the delivery agent acceptable as your requirement.</li> </ol> |