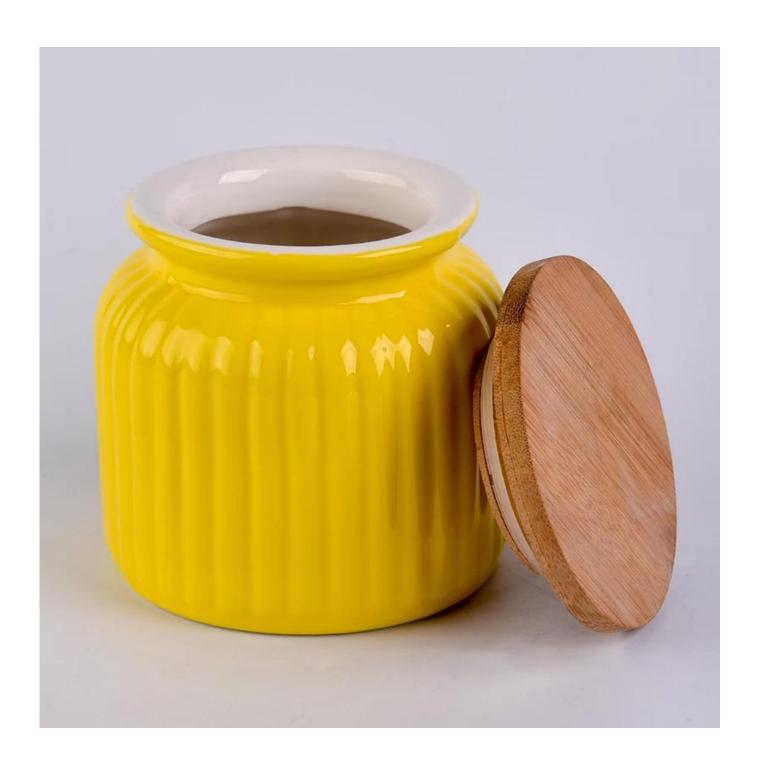

## unique ceramic pumpkin candle jar

| Item number.             | SGSQ18050305                                                                                                                                                                                                                 |
|--------------------------|------------------------------------------------------------------------------------------------------------------------------------------------------------------------------------------------------------------------------|
| Material                 | Ceramic                                                                                                                                                                                                                      |
| Craft                    | ceramic candle jar                                                                                                                                                                                                           |
| Samples time             | 1. 5 days if there is a exist and size of the ceramic                                                                                                                                                                        |
|                          | 2. 15 days, if you need a new shape and size ceramic                                                                                                                                                                         |
| Product Capacity         | 500,000 ~ 1,000,000 pieces per month                                                                                                                                                                                         |
| The Features of products | <ol> <li>Hand made ceramic candle jar</li> <li>Suitable for use in hotel, house, etc.</li> <li>This eco-friendly.</li> <li>Meet FDA test; ASTM; CA 65 test</li> </ol>                                                        |
| Delivery time            | <ol> <li>Within 35 days after the sample and in order confirmed.</li> <li>Within 10 days if we have goods in stock</li> </ol>                                                                                                |
| Payment Terms            | 1. 30% deposit by T / T in advance, the balance after showing the copy of B / L 2. L/C, Escrow, T/T and Western Union can be acceptable, but different countries different payment terms.                                    |
| Packing & Shiping<br>way | <ol> <li>Normal packing, 24pcs,36pcs or 48pcs into export carton,carton with cardboard divider.Export with egg divider</li> <li>By sea, by air, by express and the delivery agent acceptable as your requirement.</li> </ol> |