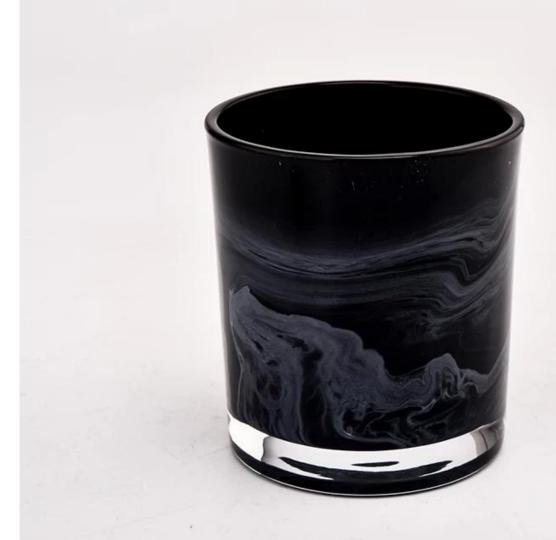

| Measure           | Item:SGZT22070621<br>Top dia: 80mm                                                 |
|-------------------|------------------------------------------------------------------------------------|
|                   | Bottom dia: 74mm                                                                   |
|                   | Height:90mm                                                                        |
|                   | Weight: 288g                                                                       |
|                   | Capacity: 295ml                                                                    |
| Packing           | Normal packing,Individual gift box, PVC box, window box, color box, white box, etc |
| Delivery time     | Within 35 days after the sample and order confirmed                                |
| Payment term      | 30% deposit by T/T in advance and the balance against the copy of B/L              |
| Shipment          | By sea,by air,by Express and your shipping agent is acceptable                     |
| Usage<br>Occasion | Home decor,Wedding Decoration,Wedding Favors,Decoration enhancement                |