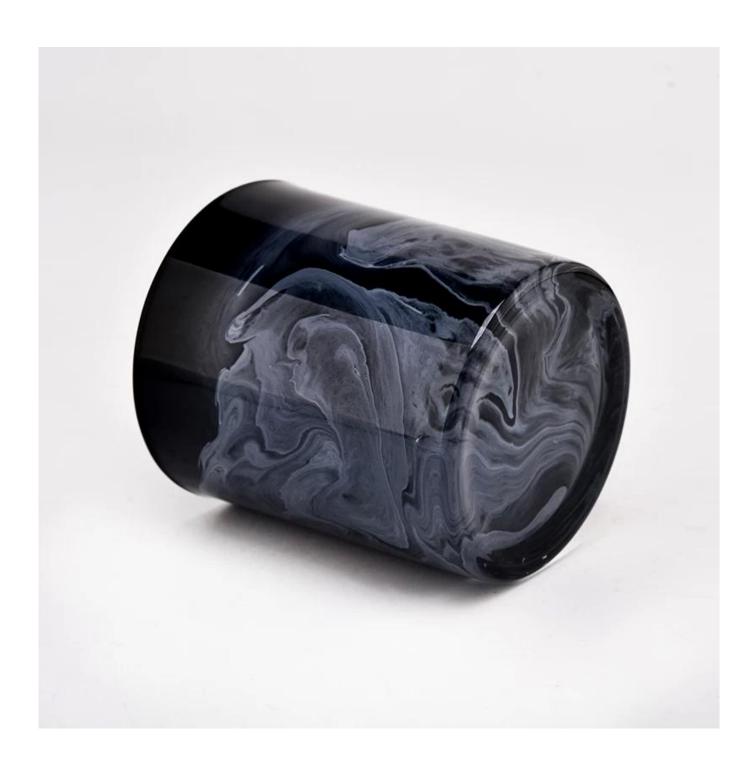

| Measure           | Item:SGZT22070621<br>Top dia: 80mm                                                 |
|-------------------|------------------------------------------------------------------------------------|
|                   | Bottom dia: 74mm                                                                   |
|                   | Height:90mm                                                                        |
|                   | Weight: 288g                                                                       |
|                   | Capacity: 295ml                                                                    |
| Packing           | Normal packing,Individual gift box, PVC box, window box, color box, white box, etc |
| Delivery time     | Within 35 days after the sample and order confirmed                                |
| Payment term      | 30% deposit by T/T in advance and the balance against the copy of B/L              |
| Shipment          | By sea,by air,by Express and your shipping agent is acceptable                     |
| Usage<br>Occasion | Home decor,Wedding Decoration,Wedding Favors,Decoration enhancement                |