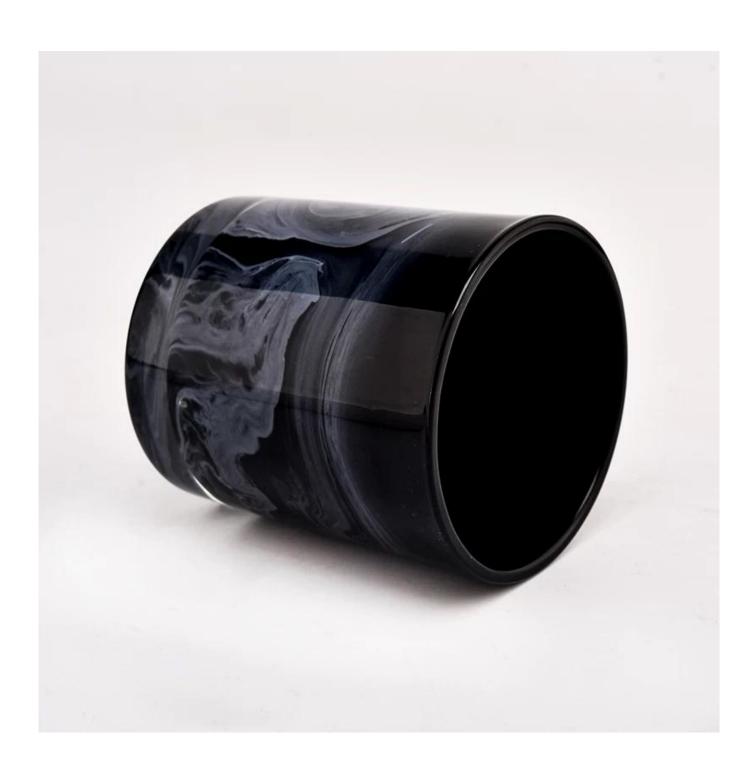

| Measure           | Item:SGZT22070621<br>Top dia: 80mm                                                 |
|-------------------|------------------------------------------------------------------------------------|
|                   | Bottom dia: 74mm                                                                   |
|                   | Height:90mm                                                                        |
|                   | Weight: 288g                                                                       |
|                   | Capacity: 295ml                                                                    |
| Packing           | Normal packing,Individual gift box, PVC box, window box, color box, white box, etc |
| Delivery time     | Within 35 days after the sample and order confirmed                                |
| Payment term      | 30% deposit by T/T in advance and the balance against the copy of B/L              |
| Shipment          | By sea,by air,by Express and your shipping agent is acceptable                     |
| Usage<br>Occasion | Home decor,Wedding Decoration,Wedding Favors,Decoration enhancement                |