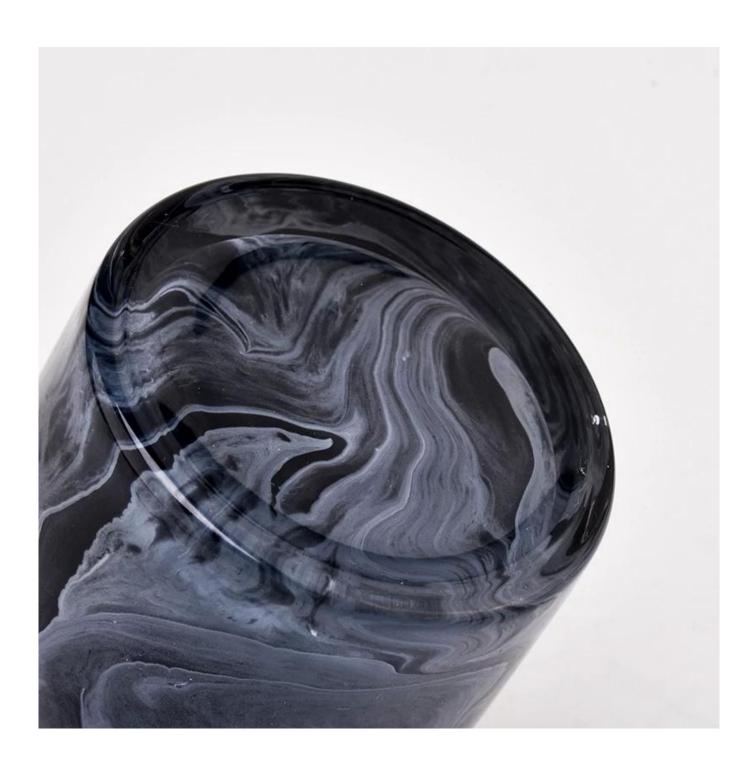

## unique black painting design smoky glass candle holder supplier

Sunny Glasswares not only places  $\operatorname{OEM}$  /  $\operatorname{ODM}$  orders, but also helps many brands to start with product concepts.

| Measure           | Item:SGZT22070621<br>Top dia: 80mm                                                 |
|-------------------|------------------------------------------------------------------------------------|
|                   | Bottom dia: 74mm                                                                   |
|                   | Height:90mm                                                                        |
|                   | Weight: 288g                                                                       |
|                   | Capacity: 295ml                                                                    |
| Packing           | Normal packing,Individual gift box, PVC box, window box, color box, white box, etc |
| Delivery time     | Within 35 days after the sample and order confirmed                                |
| Payment term      | 30% deposit by T/T in advance and the balance against the copy of B/L              |
| Shipment          | By sea,by air,by Express and your shipping agent is acceptable                     |
| Usage<br>Occasion | Home decor,Wedding Decoration,Wedding Favors,Decoration enhancement                |