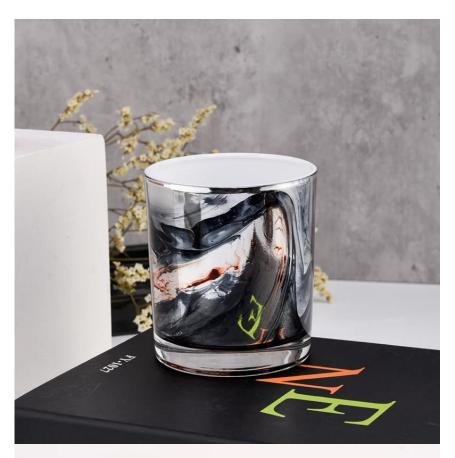

#### **Major advantage**

- . Focus on luxury design
- . About 80% of American perfume brand suppliers
- . AQL plus 6 strict rigorous QC test standards
- . Maintain quality and sample and bulk products

Top dia:80mm Bottom dia:75mm Height:90mm Capacity: 295ml. Weight: 290g

- . Decorative dinner in the bar or bar  $% \left( 1\right) =\left( 1\right) \left( 1\right) \left$
- . Suitable for families, hotels or gardens
- . Special lover gift
- . Any chance of decoration