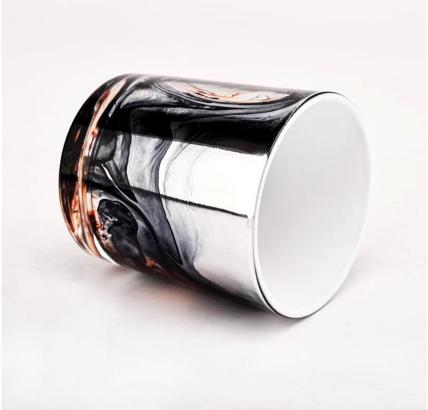

#### **Major advantage**

- . Focus on luxury design
- . About 80% of American perfume brand suppliers
- . AQL plus 6 strict rigorous QC test standards
- . Maintain quality and sample and bulk products

Top dia:80mm Bottom dia:75mm Height:90mm Capacity: 295ml. Weight: 290g

- . Decorative dinner in the bar or bar  $% \left( 1\right) =\left( 1\right) \left( 1\right) \left$
- . Suitable for families, hotels or gardens
- . Special lover gift
- . Any chance of decoration