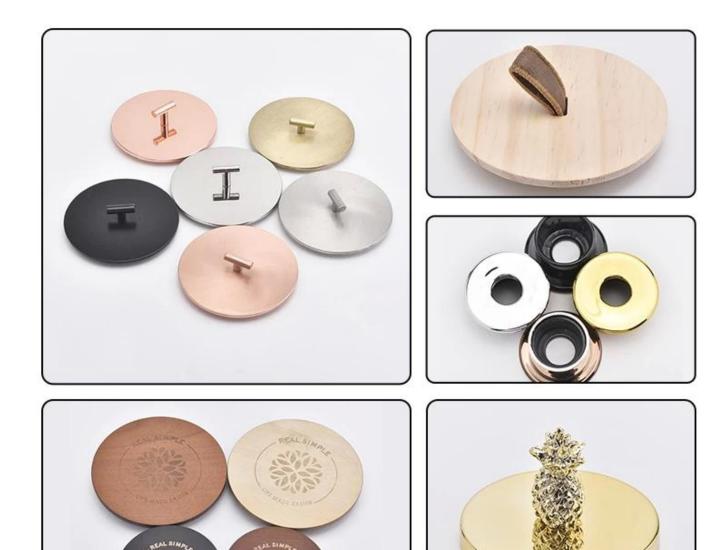

Q3: What kind of lids you can offer?

We can provide lids in different materials like glass, ceramic, metal, wood, concrete and plastic ect.

Q4: Do you have certification for your products?

Yes, for the glassware, have ASTM. CA65 test, FDA etc.

#### Let you choose

- 1. Various drawings and sizes are available.
- 2. Any painted, cutting, plating, laser model processing tool.
- 3. Shrink film, color gift box, white gift box and other special packaging. We have a quality control committee.
- 5. We have seminars and professional warehouses to ensure delivery time.