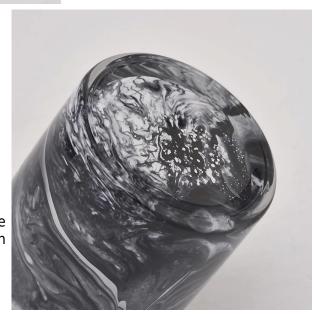

#### feature of product

- 1. High quality home decorative glass incense bottle.
- 2. Applicable to hotel, wedding, etc.
- 3. Meet the function of ASTM test products.

#### Let you choose

- 1. Various drawings and sizes are available.
- 2. Any painted, cutting, plating, laser model processing tool.
- 3. Shrink film, color gift box, white gift box and other special packaging. We have a quality control committee.
- 5. We have seminars and professional warehouses to ensure delivery time.