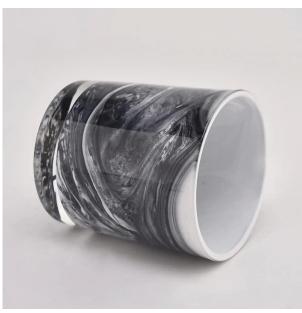

#### feature of product

- 1. High quality home decorative glass incense bottle.
- 2. Applicable to hotel, wedding, etc.
- 3. Meet the function of ASTM test products.

#### Let you choose

- 1. Various drawings and sizes are available.
- 2. Any painted, cutting, plating, laser model processing tool.
- 3. Shrink film, color gift box, white gift box and other special packaging. We have a quality control committee.
- 5. We have seminars and professional warehouses to ensure delivery time.