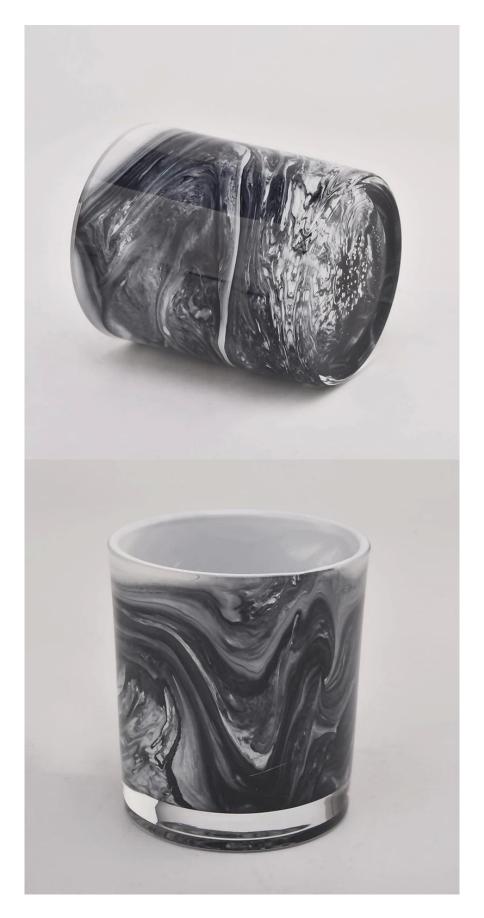

unique art design 8oz glass candle jar wholesale

Sunny Glassware not only produces OEM / ODM orders, but also helps many brands start from the product concept.

Why choose sunshine?

#### **Major advantage**

- . Focus on luxury design
- . About 80% of American perfume brand suppliers
- . AQL plus 6 strict rigorous QC test standards
- . Maintain quality and sample and bulk products

Top dia:80mm Bottom dia:75mm Height:90mm Capacity: 295ml. Weight: 290g

#### feature of product

- 1. High quality home decorative glass incense bottle.
- 2. Applicable to hotel, wedding, etc.
- 3. Meet the function of ASTM test products.