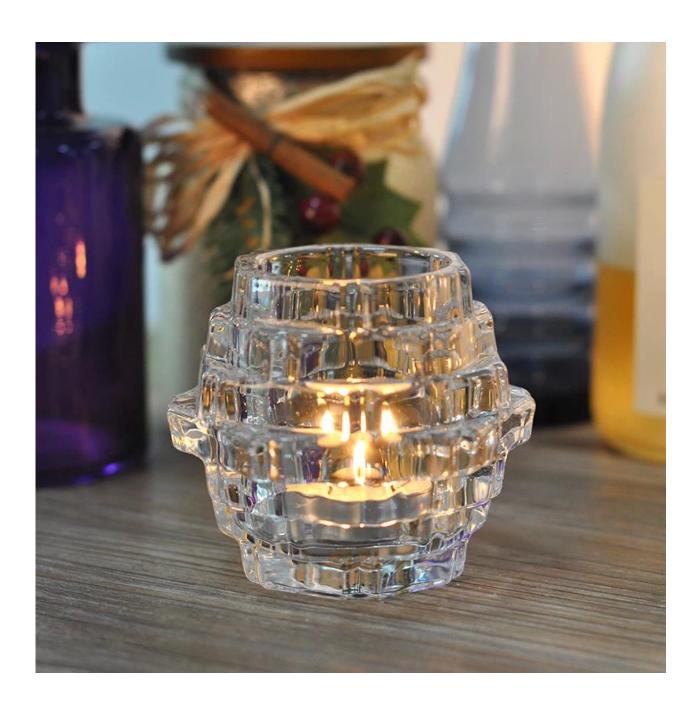

|
| Product Features | <ol> <li>Machine pressed</li> <li>Suitable for used in pub, hotel, restaurants, home,etc</li> <li>Professional Q/C for quality control</li> <li>Competitive price and quality</li> <li>Meet FDA test and food grade</li> </ol>                                                                                                                          |
| For your choices | <ol> <li>Any logo printing on the glass body</li> <li>Any color painted, frost, electroplate, pattern laser carver for the finish</li> <li>Special package like shrink wrap, color gift box, white gift box etc</li> <li>Open new mould for the glass, wood, plastic or metal as you like</li> <li>Different size and shapes meet your needs</li> </ol> |

















Glass candle holder with butterfly logo

glass candle holder cup



















Our factory:













## Method of application:

- 1. Using it under guide of the adult
- 2. Washing it with clean or boiling water before usage
- 3. No touching the rim of glass cup,try to take the bottom or the handle of it

## Cautions:

- 1. Beer, red wine, white wine, beverage or hot water not be too full
- 2. To avoid to hurt your children's hand , please put it in the place where they can't reach
- 3. Avoid dropping ,Collision and strong impact
- 4. Not available for microwave oven
- 5. To prevent it from cracking, do not put it over open fire directly

## **FAQ**

For more information, please visit our website: www.okcandle.com