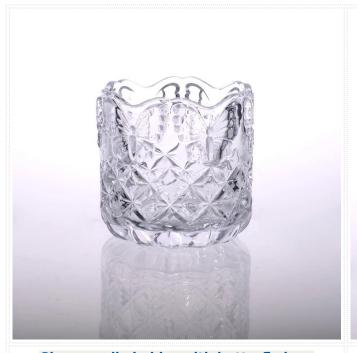

|
| Product Features | <ol> <li>Machine pressed</li> <li>Suitable for used in pub, hotel, restaurants, home,etc</li> <li>Professional Q/C for quality control</li> <li>Competitive price and quality</li> <li>Meet FDA test and food grade</li> </ol>                                                                                                                          |
| For your choices | <ol> <li>Any logo printing on the glass body</li> <li>Any color painted, frost, electroplate, pattern laser carver for the finish</li> <li>Special package like shrink wrap, color gift box, white gift box etc</li> <li>Open new mould for the glass, wood, plastic or metal as you like</li> <li>Different size and shapes meet your needs</li> </ol> |

















Glass candle holder with butterfly logo

glass candle holder cup



















Our factory:













## Method of application:

- 1. Using it under guide of the adult
- 2. Washing it with clean or boiling water before usage
- 3. No touching the rim of glass cup,try to take the bottom or the handle of it

## Cautions:

- 1. Beer, red wine, white wine, beverage or hot water not be too full
- 2. To avoid to hurt your children's hand , please put it in the place where they can't reach
- 3. Avoid dropping ,Collision and strong impact
- 4. Not available for microwave oven
- 5. To prevent it from cracking, do not put it over open fire directly

## **FAQ**

For more information, please visit our website: www.okcandle.com