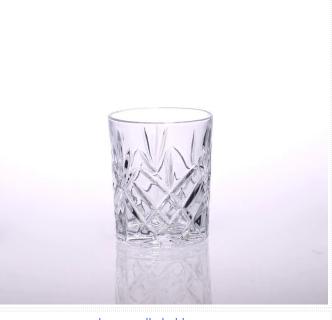

|
| Product Features | <ol> <li>Machine pressed</li> <li>Suitable for used in pub, hotel, restaurants, home,etc</li> <li>Professional Q/C for quality control</li> <li>Competitive price and quality</li> <li>Meet FDA test and food grade</li> </ol>                                                                                                                          |
| For your choices | <ol> <li>Any logo printing on the glass body</li> <li>Any color painted, frost, electroplate, pattern laser carver for the finish</li> <li>Special package like shrink wrap, color gift box, white gift box etc</li> <li>Open new mould for the glass, wood, plastic or metal as you like</li> <li>Different size and shapes meet your needs</li> </ol> |

















Glass candle holder with butterfly logo

glass candle holder cup



















Our factory:













## Method of application:

- 1. Using it under guide of the adult
- 2. Washing it with clean or boiling water before usage
- 3. No touching the rim of glass cup,try to take the bottom or the handle of it

## Cautions:

- 1. Beer, red wine, white wine, beverage or hot water not be too full
- 2. To avoid to hurt your children's hand , please put it in the place where they can't reach
- 3. Avoid dropping ,Collision and strong impact
- 4. Not available for microwave oven
- 5. To prevent it from cracking, do not put it over open fire directly

## **FAQ**

For more information, please visit our website: www.okcandle.com