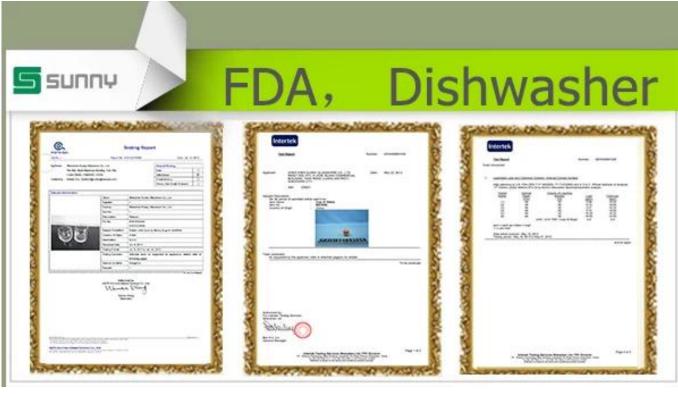

## Product detail:

| Item No.         | SGHY14121608                                                                                                                                                                                                                                                                                                                                            |
|------------------|---------------------------------------------------------------------------------------------------------------------------------------------------------------------------------------------------------------------------------------------------------------------------------------------------------------------------------------------------------|
| Material         | High white glass                                                                                                                                                                                                                                                                                                                                        |
| Color            | Clear                                                                                                                                                                                                                                                                                                                                                   |
| Craft            | machine pressed                                                                                                                                                                                                                                                                                                                                         |
| Samples time     | <ol> <li>5 days if at exit shaped and size of glass</li> <li>15 days if need new shape or size of glass</li> </ol>                                                                                                                                                                                                                                      |
| Packing          | Normal packing,24or 36pcs into export carton,carton with cardboard divider                                                                                                                                                                                                                                                                              |
| Product Capacity | 500,000~1,000,000 pcs per month                                                                                                                                                                                                                                                                                                                         |
| Delivery time    | Within 35 days after the sample and order confirmed                                                                                                                                                                                                                                                                                                     |
| Payment terms    | 30% deposit by T/T in advance and the balance against the copy of B/L                                                                                                                                                                                                                                                                                   |
| Shipment         | By sea,by air,by Express and your shipping agent is acceptable                                                                                                                                                                                                                                                                                          |
| Product Features | <ol> <li>Machine pressed</li> <li>Suitable for used in pub, hotel, restaurants, home,etc</li> <li>Professional Q/C for quality control</li> <li>Competitive price and quality</li> <li>Meet FDA test and food grade</li> </ol>                                                                                                                          |
| For your choices | <ol> <li>Any logo printing on the glass body</li> <li>Any color painted, frost, electroplate, pattern laser carver for the finish</li> <li>Special package like shrink wrap, color gift box, white gift box etc</li> <li>Open new mould for the glass, wood, plastic or metal as you like</li> <li>Different size and shapes meet your needs</li> </ol> |