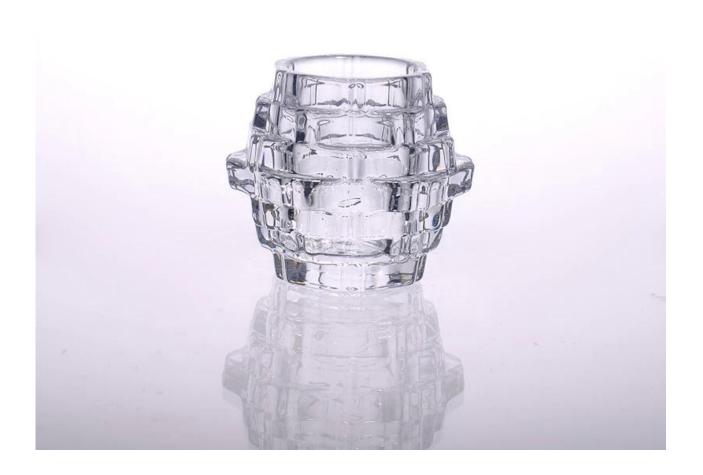

|
| Product Features | <ol> <li>Machine pressed</li> <li>Suitable for used in pub, hotel, restaurants, home,etc</li> <li>Professional Q/C for quality control</li> <li>Competitive price and quality</li> <li>Meet FDA test and food grade</li> </ol>                                                                                                                          |
| For your choices | <ol> <li>Any logo printing on the glass body</li> <li>Any color painted, frost, electroplate, pattern laser carver for the finish</li> <li>Special package like shrink wrap, color gift box, white gift box etc</li> <li>Open new mould for the glass, wood, plastic or metal as you like</li> <li>Different size and shapes meet your needs</li> </ol> |

















Glass candle holder with butterfly logo

glass candle holder cup



















Our factory:













## Method of application:

- 1. Using it under guide of the adult
- 2. Washing it with clean or boiling water before usage
- 3. No touching the rim of glass cup,try to take the bottom or the handle of it

## Cautions:

- 1. Beer, red wine, white wine, beverage or hot water not be too full
- 2. To avoid to hurt your children's hand , please put it in the place where they can't reach
- 3. Avoid dropping ,Collision and strong impact
- 4. Not available for microwave oven
- 5. To prevent it from cracking, do not put it over open fire directly

## **FAQ**

For more information, please visit our website: www.okcandle.com