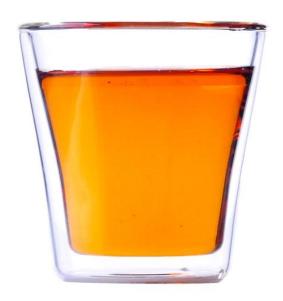

|
|                  |                                                                          |
|                  | 1. Any logo printing on the glass body.                                  |
| For your choose  | 2. Any color painted, frost, electro plate ,pattern laser carver for the |
|                  | finish;                                                                  |
|                  | 3. Special package like shrink wrap, color gift box, white gift box etc: |
|                  | 4. Open new mould for the glass, wood, plastic or metal as you like      |
|                  | 5. Different size and shapes meet your needs.                            |
|                  |                                                                          |

## **Product Photo:**





## **Related products:**



## **Company Show:**



For more glass tea cup or any glassware

please visit our website: <a href="http://www.okcandle.com/">http://www.okcandle.com/</a>

Or here may help you know more about us□FAQ