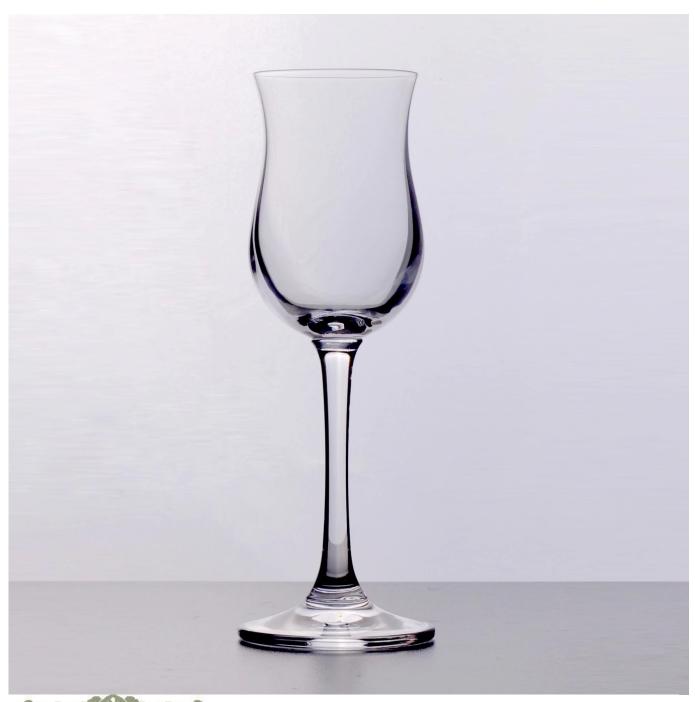

## tulip shape high white red wind glass

| Product Details  |                                                                            |
|------------------|----------------------------------------------------------------------------|
|                  |                                                                            |
| Material         | High white glass                                                           |
| Process          | Machine made                                                               |
| Samples time     | 1. 5 days if at exist shaped and size of glass                             |
|                  | 2. 15 days if need new shape or size of glass                              |
| Packing          | Normal packing,4 pcs into inner box, 48 pcs per carton                     |
| Product Capacity | 500,000~1,000,000 pcs per month                                            |
| Delivery time    | Within 35 days after the sample and order confirmed                        |
| Payment terms    | 30% deposit by T/T in advance and the balance against the copy of B/L      |
| Shipment         | By sea, by air, by Express and your shipping agent is acceptable           |
|                  | 1. High quality                                                            |
| Product Features | 2. Suitable for used in hotel, home, etc.                                  |
|                  | 3. It is eco-friendly                                                      |
|                  | 4. Meet FDA test & CA 65 test                                              |
|                  | 1. Different designs and sizes for choice                                  |
|                  | 2 .Any color painted, frost, electroplate, pattern laser carver processing |
| For your choices | 3. Special package like shrink wrap, color gift box, white gift box etc.   |
|                  | 4. We have exclusive workers for quality control                           |
|                  | 5. We have professional workshop and warehouse to ensure the delivery time |