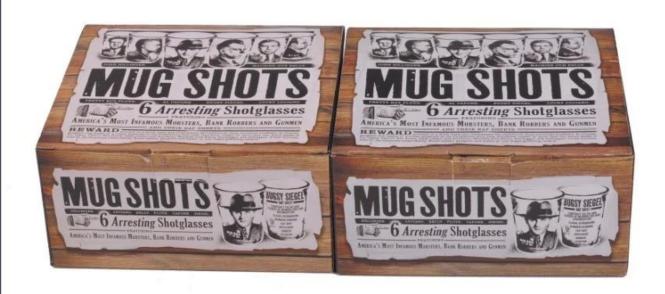

|
| Product Features | <ol> <li>Machine pressed ashtray</li> <li>Suitable for used in pub, hotel, restaurants, hotel, etc</li> <li>Professional Q/C for quality control.</li> <li>Competitive price and quality</li> <li>meet FDA test and food grade</li> </ol>                                                                                                                    |
| For your choices | <ol> <li>Any logo printing on the glass body.</li> <li>Any color painted, frost, electro plate, patterm laser carver for the finish;</li> <li>Special package like shrink wrap, color gift box, white gift box etc:</li> <li>Open new mould for the glass, wood, plastic or metal as you like</li> <li>Different size and shapes meet your needs.</li> </ol> |

### **Product Show:**



# Package:



## **Company Show:**



**Factory show:** 



## FAQ About us:

For more **ashtray** or any glassware

please visit our website: <a href="https://www.sunnyglassware.com">www.sunnyglassware.com</a>

Or contact us:

Chally xu,

Tel[+86 755 25643425]

Skype:sunnyglasswaresales

Email: sales 32 @ sunny glassware.com