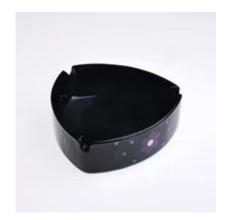

### **Product Show:**

## **Product Details:**

| Item No.         | SA012                                                                                                                                                                                                                                                                                                                                                        |
|------------------|--------------------------------------------------------------------------------------------------------------------------------------------------------------------------------------------------------------------------------------------------------------------------------------------------------------------------------------------------------------|
| Material         | high white glass                                                                                                                                                                                                                                                                                                                                             |
| Color            | black                                                                                                                                                                                                                                                                                                                                                        |
| craft            | Machine made                                                                                                                                                                                                                                                                                                                                                 |
| Samples time     | <ol> <li>5 days if at exit shaped and size of glass.</li> <li>15 days if need new shape or size of glass.</li> </ol>                                                                                                                                                                                                                                         |
| Packing          | Normal packing,24or 36pcs into export carton,carton with cardboard divider                                                                                                                                                                                                                                                                                   |
| Product Capacity | 500,000~1,000,000 pcs per month                                                                                                                                                                                                                                                                                                                              |
| Delivery time    | Within 35 days after the sample and order confirmed                                                                                                                                                                                                                                                                                                          |
| Payment terms    | 30% deposit by T/T in advance and the balance against the copy of B/L                                                                                                                                                                                                                                                                                        |
| Shipment         | By sea,by air,by Express and your shipping agent is acceptable                                                                                                                                                                                                                                                                                               |
| Product Features | <ol> <li>Machine pressed ashtray</li> <li>Suitable for used in pub, hotel, restaurants, hotel, etc</li> <li>Professional Q/C for quality control.</li> <li>Competitive price and quality</li> <li>meet FDA test and food grade</li> </ol>                                                                                                                    |
| For your choices | <ol> <li>Any logo printing on the glass body.</li> <li>Any color painted, frost, electro plate, patterm laser carver for the finish;</li> <li>Special package like shrink wrap, color gift box, white gift box etc:</li> <li>Open new mould for the glass, wood, plastic or metal as you like</li> <li>Different size and shapes meet your needs.</li> </ol> |