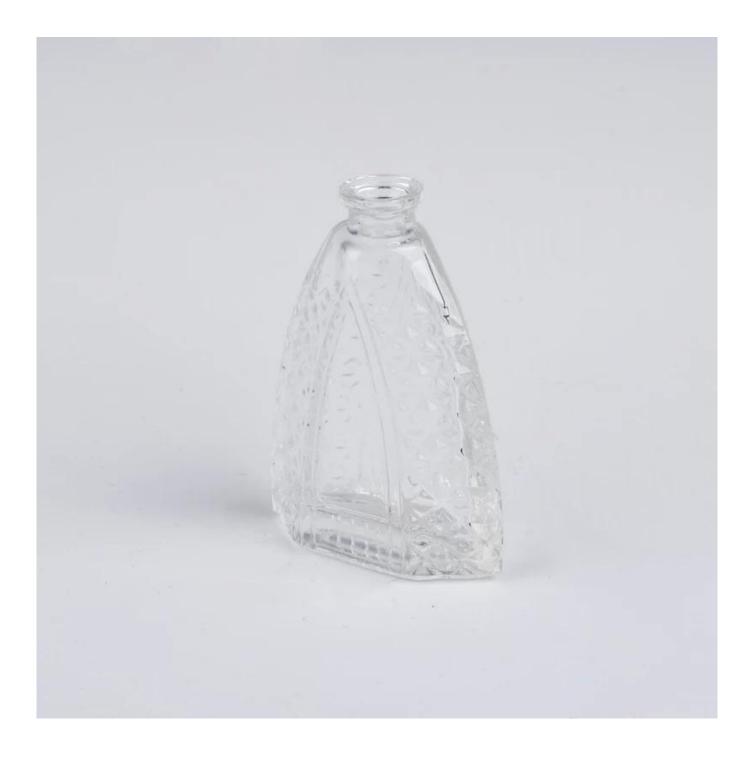

|
| Product Features | <ol> <li>Machine pressed ashtray</li> <li>Suitable for used in pub, hotel, restaurants, hotel, etc</li> <li>Professional Q/C for quality control.</li> <li>Competitive price and quality</li> <li>meet FDA test and food grade</li> </ol>                                                                                                                    |
| For your choices | <ol> <li>Any logo printing on the glass body.</li> <li>Any color painted, frost, electro plate, patterm laser carver for the finish;</li> <li>Special package like shrink wrap, color gift box, white gift box etc:</li> <li>Open new mould for the glass, wood, plastic or metal as you like</li> <li>Different size and shapes meet your needs.</li> </ol> |

## **Product Show:**



## Package:



## **Company Show:**



**Factory show:** 



FAQ About us:

For more <u>perfume bottle</u> or any glassware

please visit our website: <a href="www.okcandle.com">www.okcandle.com</a>