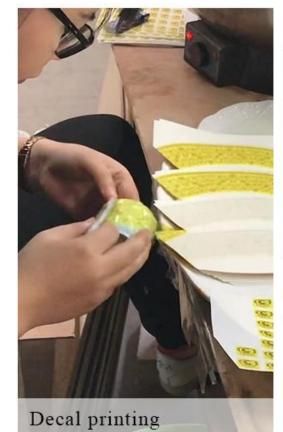

### tree pattern candle holders for home fragrance





### QC Extra Six Steps

No major quality complaints for 9 years

# 80% Candler Jars Exclusive Supplier

including Nest Fragrance, Candle Lite, UGG etc popular brands



#### **Process Crafts**

# **DEEP PROCESSING**









SIINI



### tree pattern candle holders for home fragrance

### Why choose Sunny Glassware Candle holders



#### Unique market advantage

- . Focus on surface which is natural tree pattern
- . candle holder supplier for 80% USA fragrance brand
- . AQL plus 6 strict and sunny QC test standards
- . Maintain quality consistent with sample and quality product

#### **Ceremony design awareness**

- . Won the "Made in China" award
- . Received a very admirable NEST fragrance
- . Friend or business relationship gift
  - . Relaxation and romantic life





#### Flexible size design allows your market to grow rapidly

Dia: 90.5mm Height: 101mm Weight: 430g Capacity: 360ml

Custom designs and different sizes available

With our strong support, our customers are growing rapidly, from small la