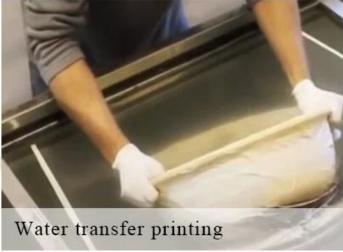

### tree pattern candle holders for home fragrance





### QC Extra Six Steps

No major quality complaints for 9 years

# 80% Candler Jars Exclusive Supplier

including Nest Fragrance, Candle Lite, UGG etc popular brands



#### **Process Crafts**

# **DEEP PROCESSING**









SIINI



### tree pattern candle holders for home fragrance

### Why choose Sunny Glassware Candle holders



#### Unique market advantage

- . Focus on surface which is natural tree pattern
- . candle holder supplier for 80% USA fragrance brand
- . AQL plus 6 strict and sunny QC test standards
- . Maintain quality consistent with sample and quality product

#### **Ceremony design awareness**

- . Won the "Made in China" award
- . Received a very admirable NEST fragrance
- . Friend or business relationship gift
  - . Relaxation and romantic life





#### Flexible size design allows your market to grow rapidly

Dia: 90.5mm Height: 101mm Weight: 430g Capacity: 360ml

Custom designs and different sizes available

With our strong support, our customers are growing rapidly, from small labs t