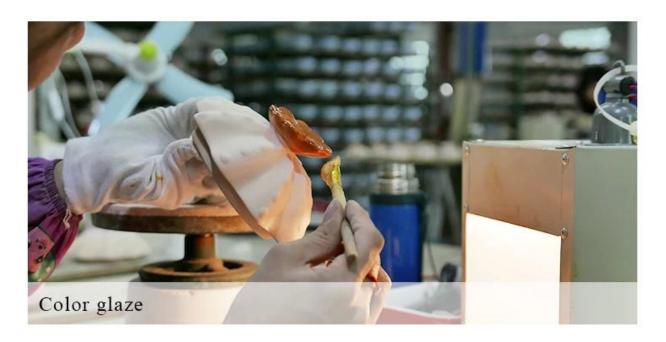

### tree pattern candle holders for home fragrance





### QC Extra Six Steps

No major quality complaints for 9 years

# 80% Candler Jars Exclusive Supplier

including Nest Fragrance, Candle Lite, UGG etc popular brands



#### **Process Crafts**

# **DEEP PROCESSING**









SIINI



### tree pattern candle holders for home fragrance

### Why choose Sunny Glassware Candle holders



#### Unique market advantage

- . Focus on surface which is natural tree pattern
- . candle holder supplier for 80% USA fragrance brand
- . AQL plus 6 strict and sunny QC test standards
- . Maintain quality consistent with sample and quality product

#### **Ceremony design awareness**

- . Won the "Made in China" award
- . Received a very admirable NEST fragrance
- . Friend or business relationship gift
  - . Relaxation and romantic life





#### Flexible size design allows your market to grow rapidly

Dia: 90.5mm Height: 101mm Weight: 430g Capacity: 360ml

Custom designs and different sizes available

With our strong support, our customers are growing rapidly, from small