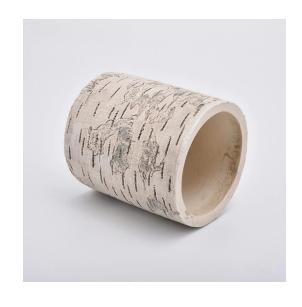

### tree pattern candle holders for home fragrance

#### Flexible size design allows your market to grow rapidly

Dia: 90.5mm Height: 101mm Weight: 430g Capacity: 360ml

Custom designs and different sizes available

With our strong support, our customers are growing rapidly, from small labs to industry leaders.