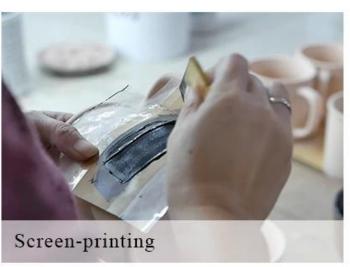

### tree pattern candle holders for home fragrance





### QC Extra Six Steps

No major quality complaints for 9 years

# 80% Candler Jars Exclusive Supplier

including Nest Fragrance, Candle Lite, UGG etc popular brands



#### **Process Crafts**

# **DEEP PROCESSING**









SIINI



### tree pattern candle holders for home fragrance

### Why choose Sunny Glassware Candle holders



#### Unique market advantage

- . Focus on surface which is natural tree pattern
- . candle holder supplier for 80% USA fragrance brand
- . AQL plus 6 strict and sunny QC test standards
- . Maintain quality consistent with sample and quality product

#### **Ceremony design awareness**

- . Won the "Made in China" award
- . Received a very admirable NEST fragrance
- . Friend or business relationship gift
  - . Relaxation and romantic life





#### Flexible size design allows your market to grow rapidly

Dia: 90.5mm Height: 101mm Weight: 430g Capacity: 360ml

Custom designs and different sizes available

With our strong support, our customers are growing rapidly, from small labs