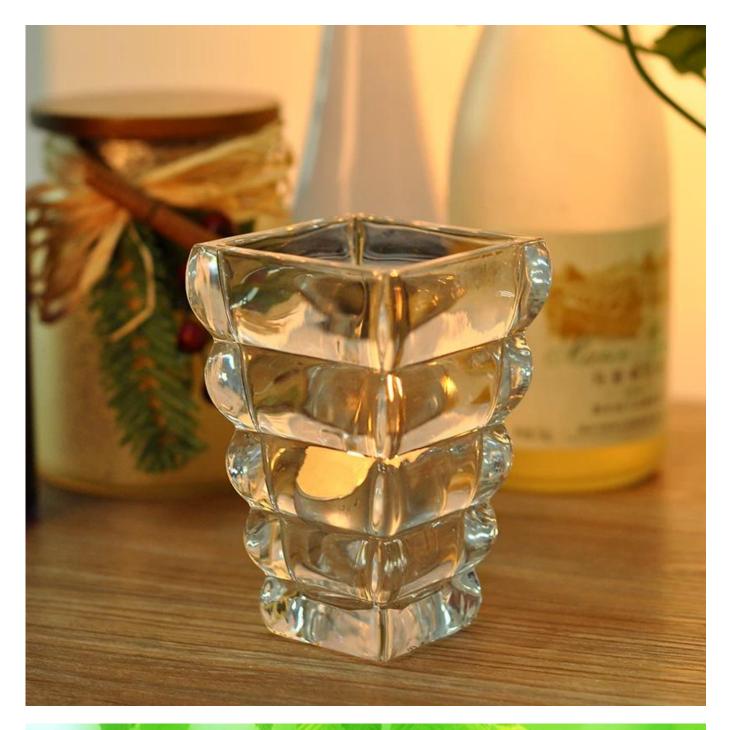

|
| Product Features | <ol> <li>Machine pressed</li> <li>Suitable for used in pub, hotel, restaurants, home,etc</li> <li>Professional Q/C for quality control</li> <li>Competitive price and quality</li> <li>Meet FDA test and food grade</li> </ol>                                                                                                                          |
| For your choices | <ol> <li>Any logo printing on the glass body</li> <li>Any color painted, frost, electroplate, pattern laser carver for the finish</li> <li>Special package like shrink wrap, color gift box, white gift box etc</li> <li>Open new mould for the glass, wood, plastic or metal as you like</li> <li>Different size and shapes meet your needs</li> </ol> |











glass sugar jar with 212ml





## Shenzhen Sunny Glassware



## www.sunnyglassware.com







# Our factory:





## **Certification:**









Method of application:

- 1. Using it under guide of the adult
- 2. Washing it with clean or boiling water before usage
- 3. No touching the rim of glass cup, try to take the bottom or the handle of it

**Cautions:** 

1. Beer, red wine, white wine, beverage or hot water not be too full

2. To avoid to hurt your children's hand , please put it in the place where they can't reach

- 3. Avoid dropping ,Collision and strong impact
- 4. Not available for microwave oven
- 5. To prevent it from cracking, do not put it over open fire directly

#### FAQ

For more information, please visit our website: www.okcandle.com