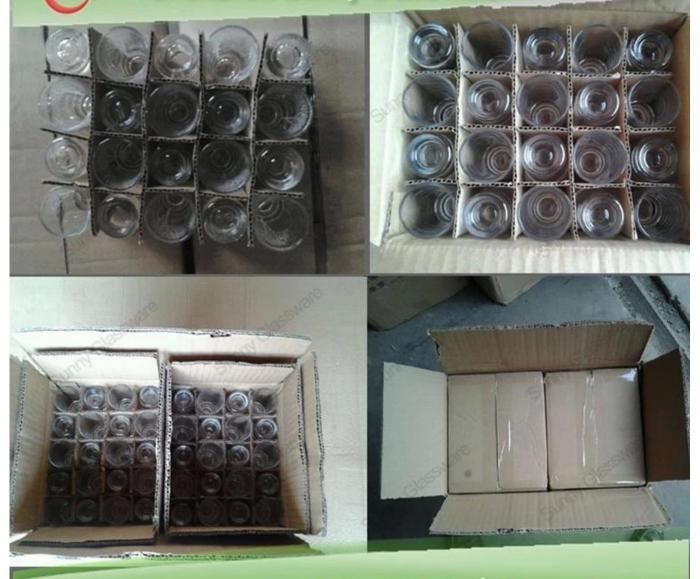

# Product detail:

5

SUNNY

| Item No.         | SGHY14121507                                                                                                                                                                                                                                                                                                                                            |
|------------------|---------------------------------------------------------------------------------------------------------------------------------------------------------------------------------------------------------------------------------------------------------------------------------------------------------------------------------------------------------|
| Material         | High white glass                                                                                                                                                                                                                                                                                                                                        |
| Color            | Clear                                                                                                                                                                                                                                                                                                                                                   |
| Craft            | machine pressed                                                                                                                                                                                                                                                                                                                                         |
| Samples time     | <ol> <li>5 days if at exit shaped and size of glass</li> <li>15 days if need new shape or size of glass</li> </ol>                                                                                                                                                                                                                                      |
| Packing          | Normal packing,24or 36pcs into export carton,carton with cardboard divider                                                                                                                                                                                                                                                                              |
| Product Capacity | 500,000~1,000,000 pcs per month                                                                                                                                                                                                                                                                                                                         |
| Delivery time    | Within 35 days after the sample and order confirmed                                                                                                                                                                                                                                                                                                     |
| Payment terms    | 30% deposit by T/T in advance and the balance against the copy of B/L                                                                                                                                                                                                                                                                                   |
| Shipment         | By sea,by air,by Express and your shipping agent is acceptable                                                                                                                                                                                                                                                                                          |
| Product Features | <ol> <li>Machine pressed</li> <li>Suitable for used in pub, hotel, restaurants, home,etc</li> <li>Professional Q/C for quality control</li> <li>Competitive price and quality</li> <li>Meet FDA test and food grade</li> </ol>                                                                                                                          |
| For your choices | <ol> <li>Any logo printing on the glass body</li> <li>Any color painted, frost, electroplate, pattern laser carver for the finish</li> <li>Special package like shrink wrap, color gift box, white gift box etc</li> <li>Open new mould for the glass, wood, plastic or metal as you like</li> <li>Different size and shapes meet your needs</li> </ol> |