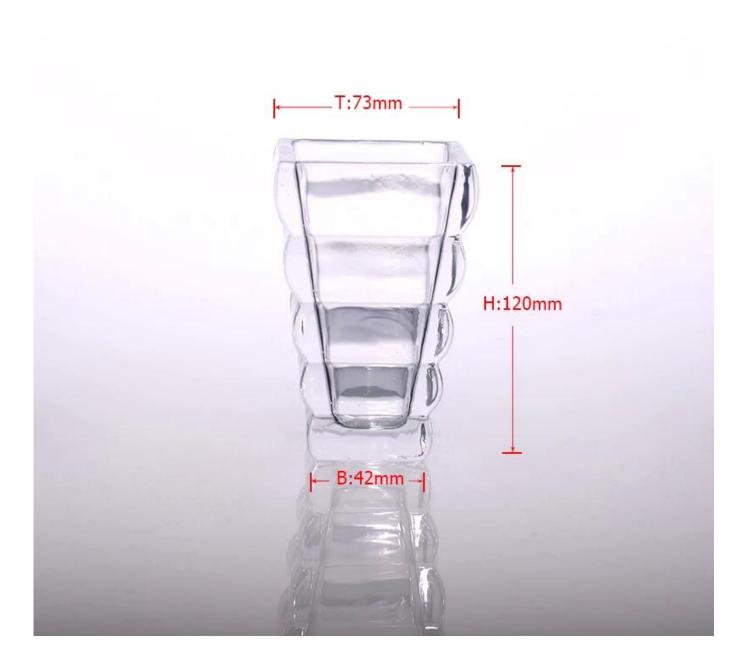

|
| Product Features | <ol> <li>Machine pressed</li> <li>Suitable for used in pub, hotel, restaurants, home,etc</li> <li>Professional Q/C for quality control</li> <li>Competitive price and quality</li> <li>Meet FDA test and food grade</li> </ol>                                                                                                                          |
| For your choices | <ol> <li>Any logo printing on the glass body</li> <li>Any color painted, frost, electroplate, pattern laser carver for the finish</li> <li>Special package like shrink wrap, color gift box, white gift box etc</li> <li>Open new mould for the glass, wood, plastic or metal as you like</li> <li>Different size and shapes meet your needs</li> </ol> |











glass sugar jar with 212ml





## Shenzhen Sunny Glassware



## www.sunnyglassware.com







# Our factory:





## **Certification:**









Method of application:

- 1. Using it under guide of the adult
- 2. Washing it with clean or boiling water before usage
- 3. No touching the rim of glass cup, try to take the bottom or the handle of it

**Cautions:** 

1. Beer, red wine, white wine, beverage or hot water not be too full

2. To avoid to hurt your children's hand , please put it in the place where they can't reach

- 3. Avoid dropping ,Collision and strong impact
- 4. Not available for microwave oven
- 5. To prevent it from cracking, do not put it over open fire directly

#### FAQ

For more information, please visit our website: www.okcandle.com