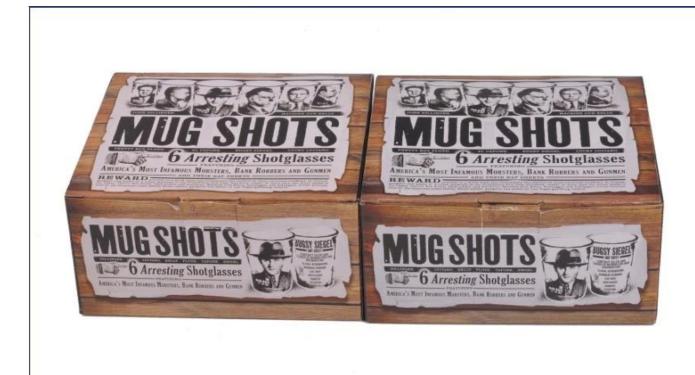

|
| Product Features | <ol> <li>Machine pressed ashtray</li> <li>Suitable for used in pub, hotel, restaurants, hotel,etc</li> <li>Professional Q/C for quality control.</li> <li>Competitive price and quality</li> <li>meet FDA test and food grade</li> </ol>                                                                                                                  |
| For your choices | <ol> <li>Any logo printing on the glass body.</li> <li>Any color painted,frost,electro plate,patterm laser carver for the finish;</li> <li>Special package like shrink wrap, color gift box, white gift box etc:</li> <li>Open new mould for the glass, wood, plastic or metal as you like</li> <li>Different size and shapes meet your needs.</li> </ol> |

## **Product Show:**



#### Package:



## **Company Show:**



**Factory show:** 



### FAQ About us:

For more **<u>ashtray</u>** or any glassware

please visit our website: <u>www.sunnyglassware.com</u>

Or contact us:

Chally xu,

Tel[]+86 755 25643425

Skype:sunnyglasswaresales

Email: sales 32 @ sunnyglass ware.com