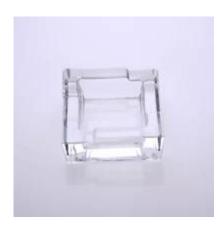

|
| Product Features | <ol> <li>Machine pressed ashtray</li> <li>Suitable for used in pub, hotel, restaurants, hotel,etc</li> <li>Professional Q/C for quality control.</li> <li>Competitive price and quality</li> <li>meet FDA test and food grade</li> </ol>                                                                                                                  |
| For your choices | <ol> <li>Any logo printing on the glass body.</li> <li>Any color painted,frost,electro plate,patterm laser carver for the finish;</li> <li>Special package like shrink wrap, color gift box, white gift box etc:</li> <li>Open new mould for the glass, wood, plastic or metal as you like</li> <li>Different size and shapes meet your needs.</li> </ol> |

## **Product Show:**



#### Package:



## **Company Show:**



**Factory show:** 



### FAQ About us:

For more **<u>ashtray</u>** or any glassware

please visit our website: <u>www.sunnyglassware.com</u>

Or contact us:

Chally xu,

Tel[]+86 755 25643425

Skype:sunnyglasswaresales

Email: sales 32 @ sunnyglass ware.com