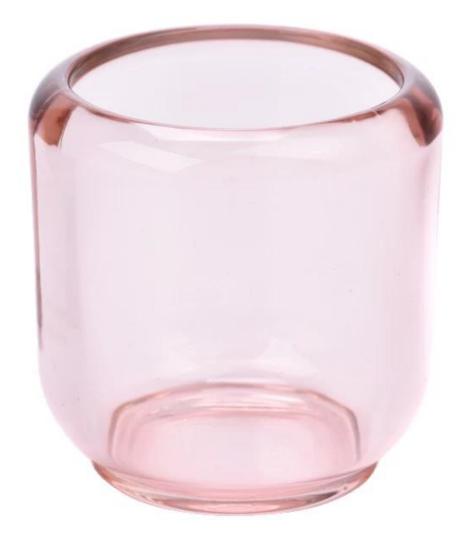

# transparent pink glass jar 7oz glass vessles for candle making

Sunny Glassware not only produces OEM / ODM orders, but also helps many brands start from the product concept.

#### Major advantage

Focus on luxury design

About 80% of American perfume brand suppliers

. AQL plus 6 strict rigorous QC test standards

. Maintain quality and sample and bulk products

Top dia: 68mm Bottom dia: 60mm Height: 85mm Max dia: 84mm Weight: 412g Capacity: 243ml