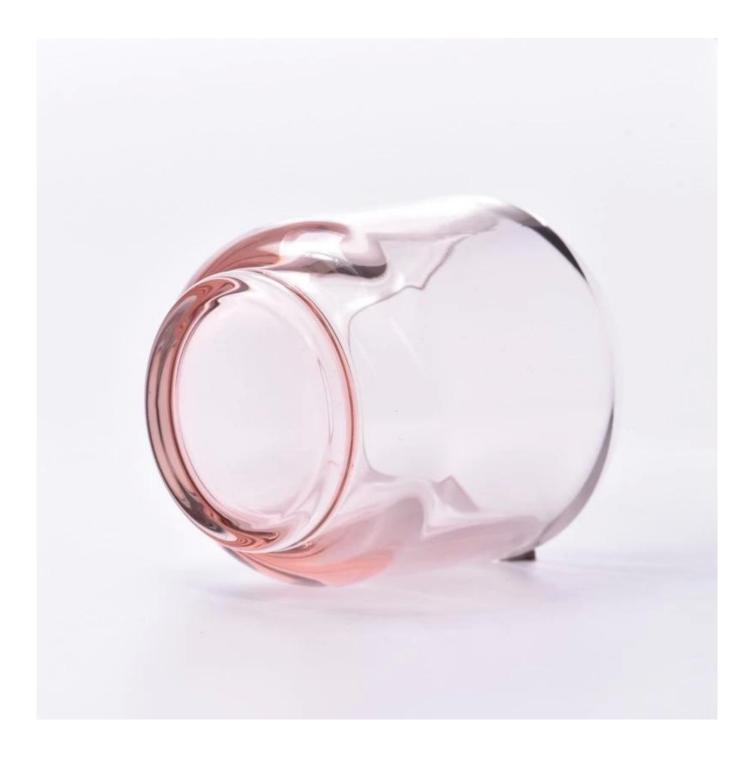

# transparent pink glass jar 7oz glass vessles for candle making

Sunny Glassware not only produces OEM / ODM orders, but also helps many brands start from the product concept.

#### Major advantage

Focus on luxury design

About 80% of American perfume brand suppliers

. AQL plus 6 strict rigorous QC test standards

. Maintain quality and sample and bulk products

Top dia: 68mm Bottom dia: 60mm Height: 85mm Max dia: 84mm Weight: 412g Capacity: 243ml