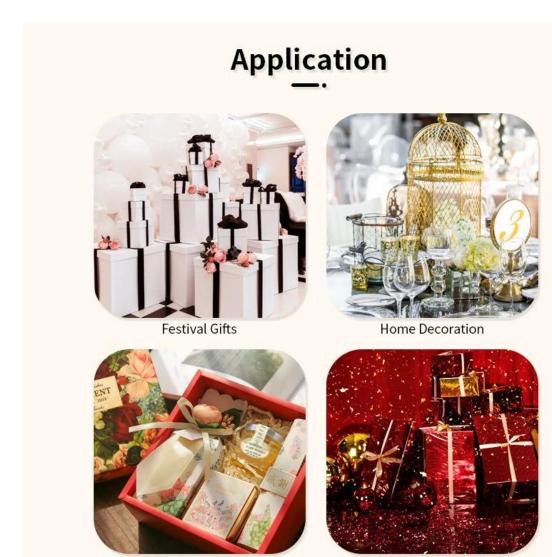

### Application:

- Decorative dinner in the bar or bar
- . Suitable for families, hotels or gardens
- . Special lover gift
- . Any chance of decoration

Wedding Gifts

Christmas Gifts

Story story.