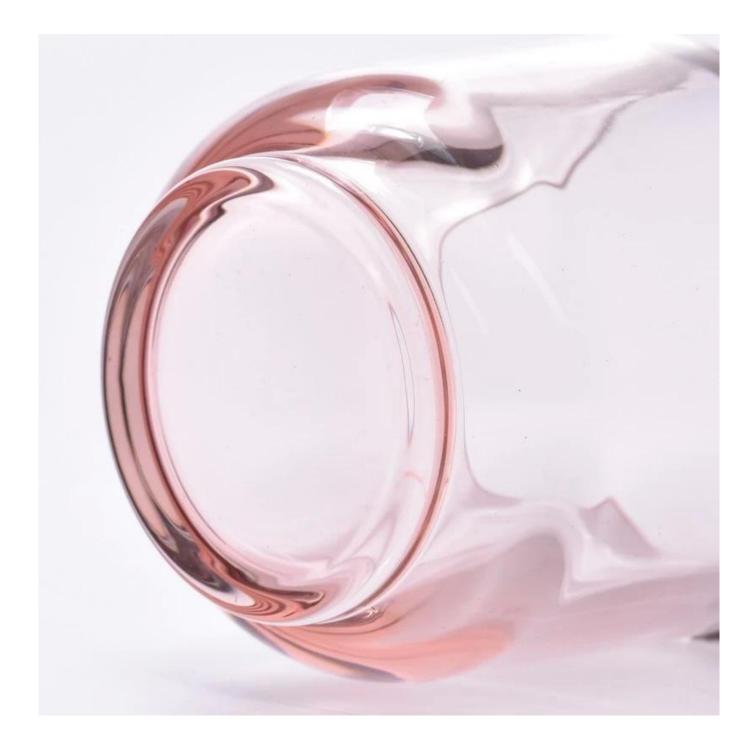

# transparent pink glass jar 7oz glass vessles for candle making

Sunny Glassware not only produces OEM / ODM orders, but also helps many brands start from the product concept.

#### Major advantage

Focus on luxury design

About 80% of American perfume brand suppliers

. AQL plus 6 strict rigorous QC test standards

. Maintain quality and sample and bulk products

Top dia: 68mm Bottom dia: 60mm Height: 85mm Max dia: 84mm Weight: 412g Capacity: 243ml