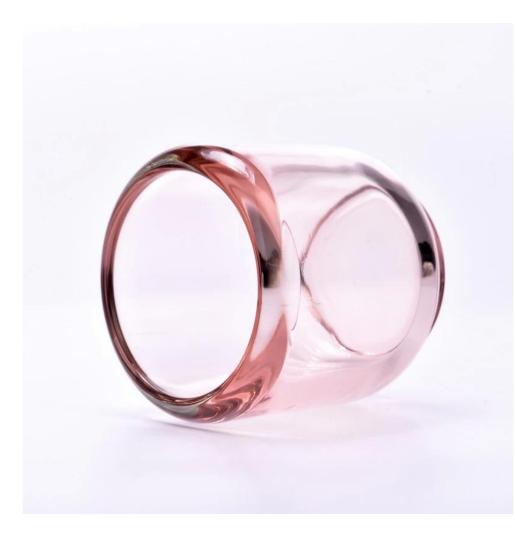

# transparent pink glass jar 7oz glass vessles for candle making

Sunny Glassware not only produces OEM / ODM orders, but also helps many brands start from the product concept.

#### Major advantage

Focus on luxury design

About 80% of American perfume brand suppliers

. AQL plus 6 strict rigorous QC test standards

. Maintain quality and sample and bulk products

Top dia: 68mm Bottom dia: 60mm Height: 85mm Max dia: 84mm Weight: 412g Capacity: 243ml