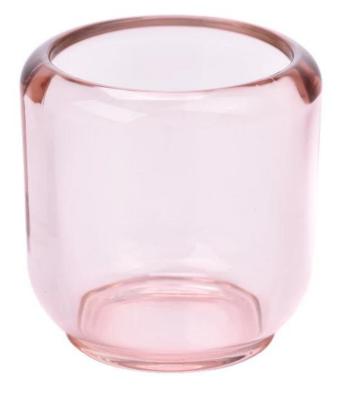

# transparent pink glass jar 7oz glass vessles for candle making

Sunny Glassware not only produces OEM / ODM orders, but also helps many brands start from the product concept.

#### Major advantage

Focus on luxury design

About 80% of American perfume brand suppliers

. AQL plus 6 strict rigorous QC test standards

. Maintain quality and sample and bulk products

Top dia: 68mm Bottom dia: 60mm Height: 85mm Max dia: 84mm Weight: 412g Capacity: 243ml