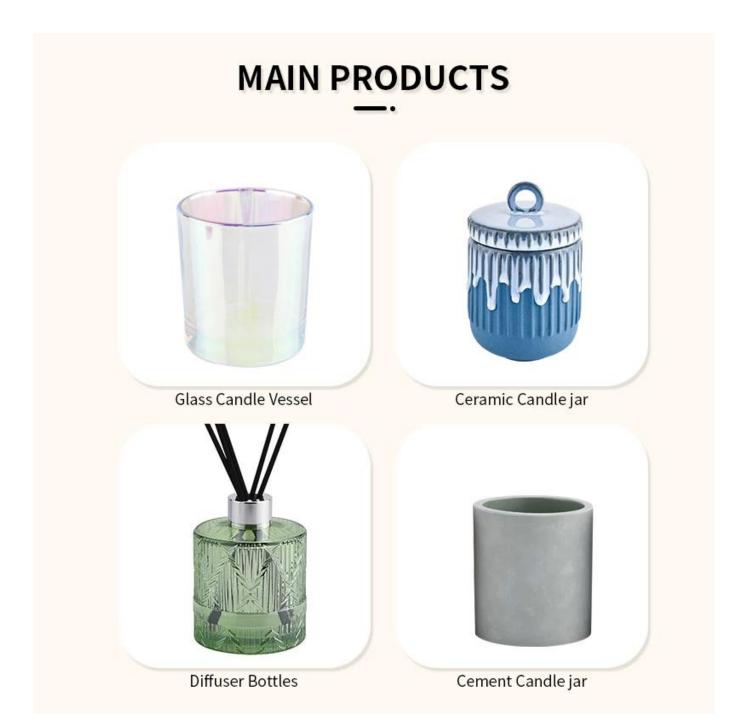

#### Q3: What kind of lids you can offer?

We can provide lids in different materials like glass, ceramic, metal, wood, concrete and plastic ect.