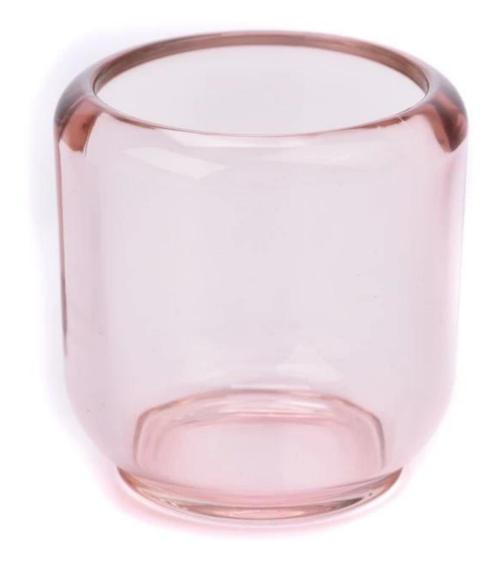

# transparent pink glass jar 7oz glass vessles for candle making

Sunny Glassware not only produces OEM / ODM orders, but also helps many brands start from the product concept.

#### Major advantage

Focus on luxury design

About 80% of American perfume brand suppliers

. AQL plus 6 strict rigorous QC test standards

. Maintain quality and sample and bulk products

Top dia: 68mm Bottom dia: 60mm Height: 85mm Max dia: 84mm Weight: 412g Capacity: 243ml