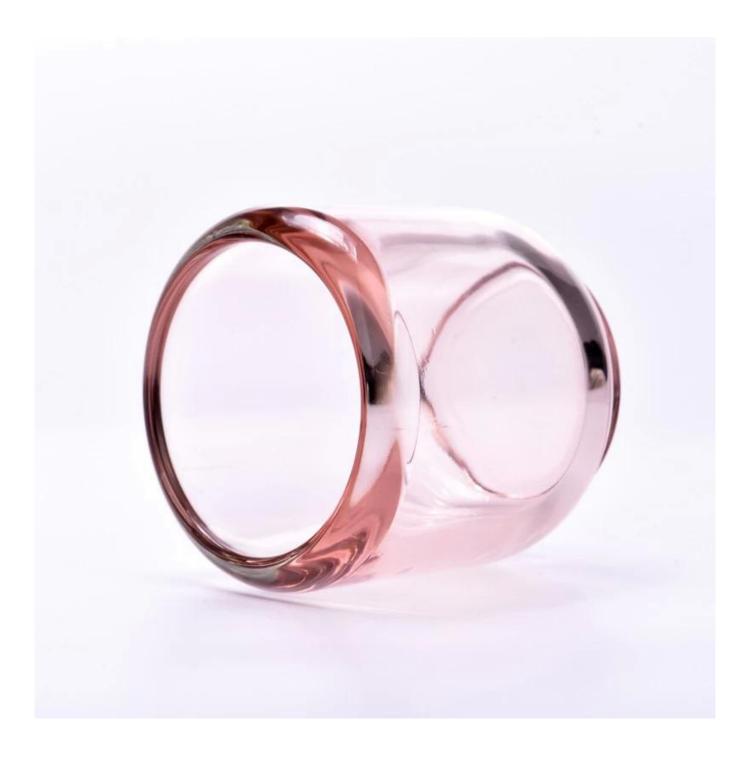

# transparent pink glass jar 7oz glass vessles for candle making

Sunny Glassware not only produces OEM / ODM orders, but also helps many brands start from the product concept.

#### Major advantage

Focus on luxury design

About 80% of American perfume brand suppliers

. AQL plus 6 strict rigorous QC test standards

. Maintain quality and sample and bulk products

Top dia: 68mm Bottom dia: 60mm Height: 85mm Max dia: 84mm Weight: 412g Capacity: 243ml