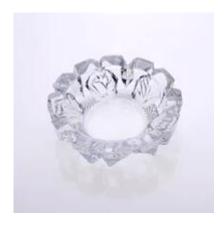

# **Product Show:**

## **Product Details:**

| Item No.         | SA017                                                                                                                                                                                                                                                                                                                                                        |
|------------------|--------------------------------------------------------------------------------------------------------------------------------------------------------------------------------------------------------------------------------------------------------------------------------------------------------------------------------------------------------------|
| Material         | high white glass                                                                                                                                                                                                                                                                                                                                             |
| Color            | clear                                                                                                                                                                                                                                                                                                                                                        |
| craft            | Machine made                                                                                                                                                                                                                                                                                                                                                 |
| Samples time     | <ol> <li>5 days if at exit shaped and size of glass.</li> <li>15 days if need new shape or size of glass.</li> </ol>                                                                                                                                                                                                                                         |
| Packing          | Normal packing,24or 36pcs into export carton,carton with cardboard divider                                                                                                                                                                                                                                                                                   |
| Product Capacity | 500,000~1,000,000 pcs per month                                                                                                                                                                                                                                                                                                                              |
| Delivery time    | Within 35 days after the sample and order confirmed                                                                                                                                                                                                                                                                                                          |
| Payment terms    | 30% deposit by T/T in advance and the balance against the copy of B/L                                                                                                                                                                                                                                                                                        |
| Shipment         | By sea,by air,by Express and your shipping agent is acceptable                                                                                                                                                                                                                                                                                               |
| Product Features | <ol> <li>Machine pressed ashtray</li> <li>Suitable for used in pub, hotel, restaurants, hotel,etc</li> <li>Professional Q/C for quality control.</li> <li>Competitive price and quality</li> <li>meet FDA test and food grade</li> </ol>                                                                                                                     |
| For your choices | <ol> <li>Any logo printing on the glass body.</li> <li>Any color painted, frost, electro plate, patterm laser carver for the finish;</li> <li>Special package like shrink wrap, color gift box, white gift box etc:</li> <li>Open new mould for the glass, wood, plastic or metal as you like</li> <li>Different size and shapes meet your needs.</li> </ol> |