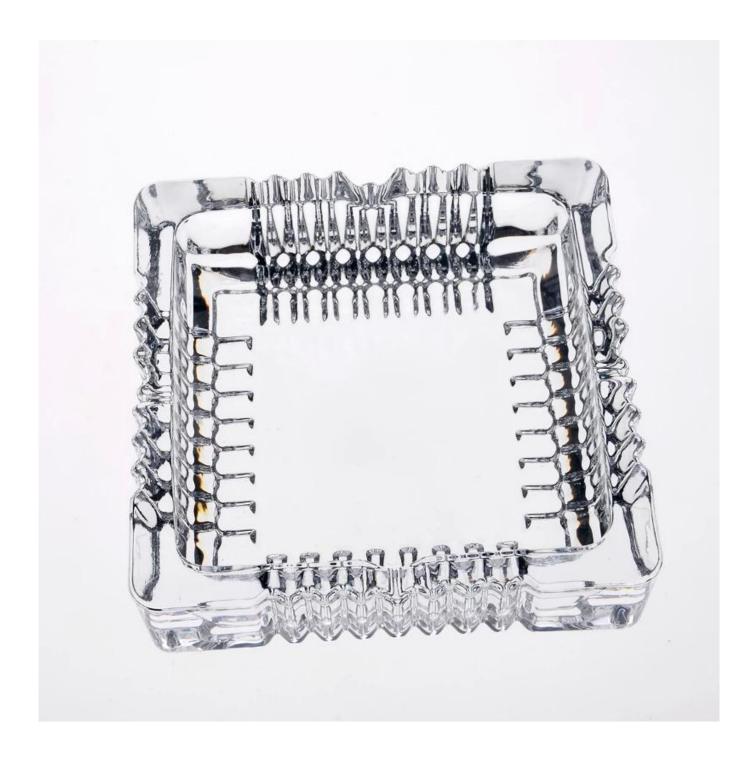

## **Product Show:**

## **Product Details:**

| Item No.         | SA025                                                                                                                                                                                                                                                                                                                                                        |
|------------------|--------------------------------------------------------------------------------------------------------------------------------------------------------------------------------------------------------------------------------------------------------------------------------------------------------------------------------------------------------------|
| Material         | high white glass                                                                                                                                                                                                                                                                                                                                             |
| Color            | clear                                                                                                                                                                                                                                                                                                                                                        |
| craft            | Machine made                                                                                                                                                                                                                                                                                                                                                 |
| Samples time     | <ol> <li>5 days if at exit shaped and size of glass.</li> <li>15 days if need new shape or size of glass.</li> </ol>                                                                                                                                                                                                                                         |
| Packing          | Normal packing,24or 36pcs into export carton,carton with cardboard divider                                                                                                                                                                                                                                                                                   |
| Product Capacity | 500,000~1,000,000 pcs per month                                                                                                                                                                                                                                                                                                                              |
| Delivery time    | Within 35 days after the sample and order confirmed                                                                                                                                                                                                                                                                                                          |
| Payment terms    | 30% deposit by T/T in advance and the balance against the copy of B/L                                                                                                                                                                                                                                                                                        |
| Shipment         | By sea,by air,by Express and your shipping agent is acceptable                                                                                                                                                                                                                                                                                               |
| Product Features | <ol> <li>Machine pressed ashtray</li> <li>Suitable for used in pub, hotel, restaurants, hotel,etc</li> <li>Professional Q/C for quality control.</li> <li>Competitive price and quality</li> <li>meet FDA test and food grade</li> </ol>                                                                                                                     |
| For your choices | <ol> <li>Any logo printing on the glass body.</li> <li>Any color painted, frost, electro plate, patterm laser carver for the finish;</li> <li>Special package like shrink wrap, color gift box, white gift box etc:</li> <li>Open new mould for the glass, wood, plastic or metal as you like</li> <li>Different size and shapes meet your needs.</li> </ol> |