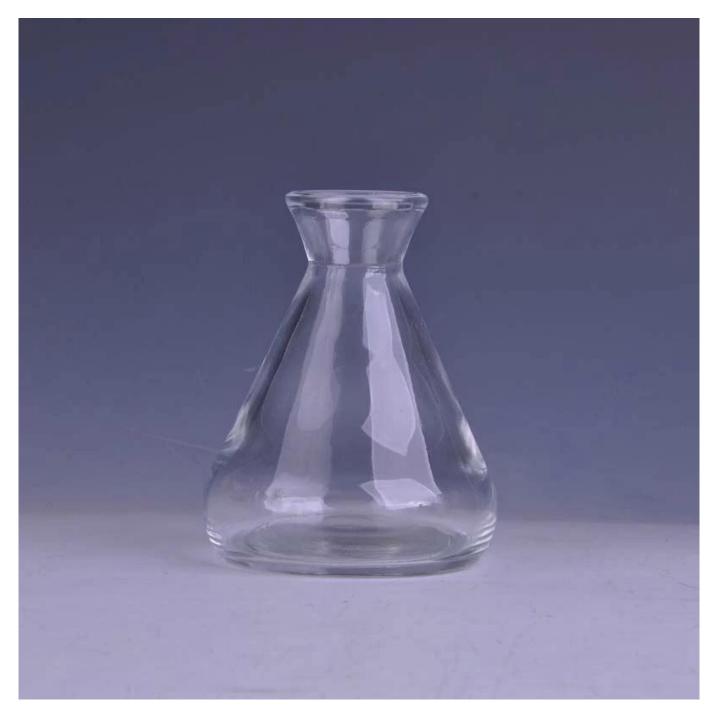

|
| Product Features | <ol> <li>Machine pressed ashtray</li> <li>Suitable for used in pub, hotel, restaurants, hotel, etc</li> <li>Professional Q/C for quality control.</li> <li>Competitive price and quality</li> <li>meet FDA test and food grade</li> </ol>                                                                                                                    |
| For your choices | <ol> <li>Any logo printing on the glass body.</li> <li>Any color painted, frost, electro plate, patterm laser carver for the finish;</li> <li>Special package like shrink wrap, color gift box, white gift box etc:</li> <li>Open new mould for the glass, wood, plastic or metal as you like</li> <li>Different size and shapes meet your needs.</li> </ol> |

### **Product Show:**



# Package:









# **Company show:**



**Factory show:** 



## FAQ About us:

For more **perfume bottle** or any glassware

please visit our website: <a href="https://www.okcandle.com">www.okcandle.com</a>