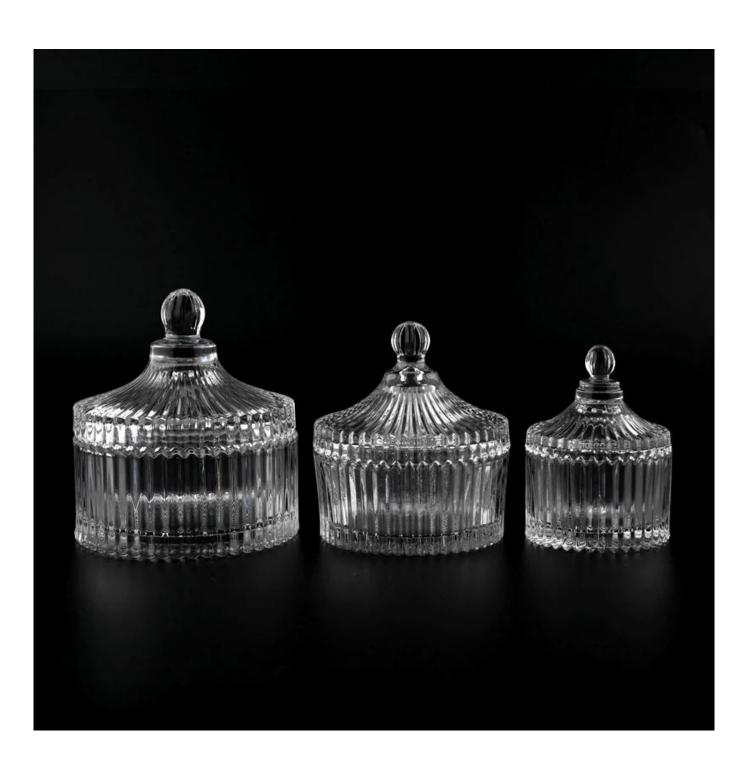

| Measure           | Item:SGJS22081913<br>Top dia: 68mm<br>Bottom dia: 68mm                             |
|-------------------|------------------------------------------------------------------------------------|
|                   | Height: 42mm<br>Weight: 117g                                                       |
|                   | Capacity: 90ml                                                                     |
| Packing           | Normal packing,Individual gift box, PVC box, window box, color box, white box, etc |
| Delivery time     | Within 35 days after the sample and order confirmed                                |
| Payment term      | 30% deposit by T/T in advance and the balance against the copy of B/L              |
| Shipment          | By sea,by air,by Express and your shipping agent is acceptable                     |
| Usage<br>Occasion | Home decor,Wedding Decoration,Wedding Favors,Decoration enhancement                |