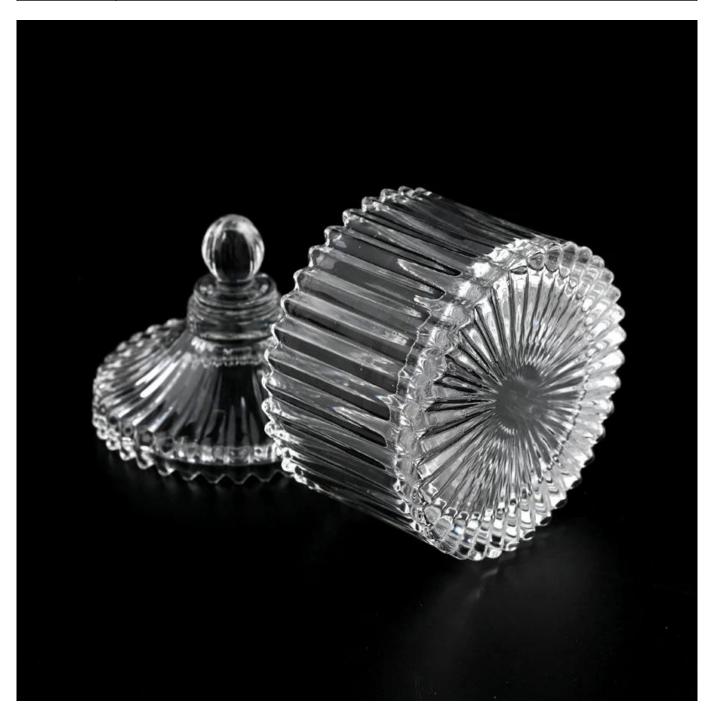

| Measure           | Item:SGJS22081913<br>Top dia: 68mm<br>Bottom dia: 68mm                             |
|-------------------|------------------------------------------------------------------------------------|
|                   | Height: 42mm<br>Weight: 117g                                                       |
|                   | Capacity: 90ml                                                                     |
| Packing           | Normal packing,Individual gift box, PVC box, window box, color box, white box, etc |
| Delivery time     | Within 35 days after the sample and order confirmed                                |
| Payment term      | 30% deposit by T/T in advance and the balance against the copy of B/L              |
| Shipment          | By sea,by air,by Express and your shipping agent is acceptable                     |
| Usage<br>Occasion | Home decor,Wedding Decoration,Wedding Favors,Decoration enhancement                |