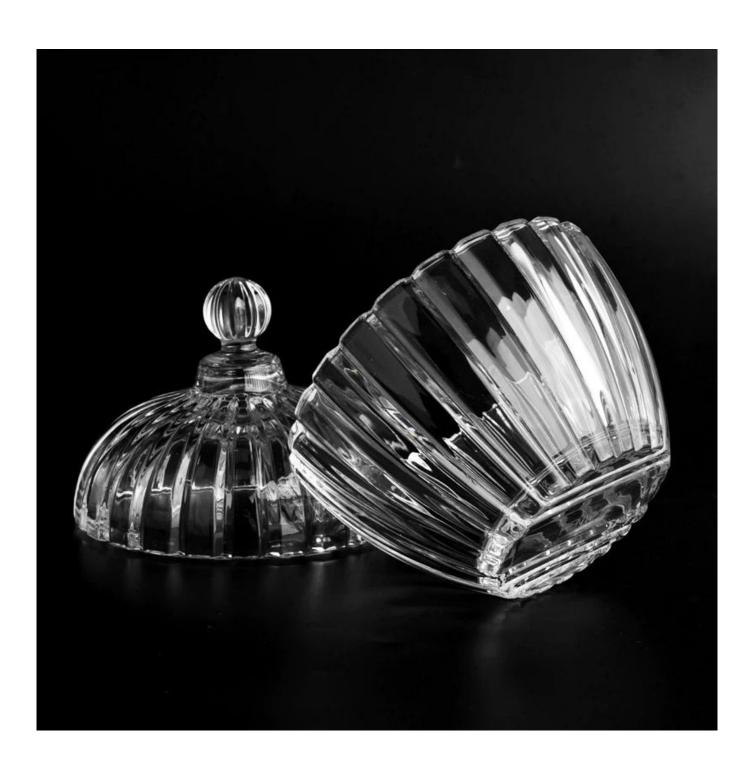

clear glass candle jar with glass lid custom glass vessel wholesale

Sunny Glasswares not only places  $\mathsf{OEM}$  /  $\mathsf{ODM}$  orders, but also helps many brands to start with product concepts.

| Measure           | Item:SGHY22101801 Top dia: 147mm Bottom dia: 81mm Height: 92mm Weight: 758g Capacity: 810ml |
|-------------------|---------------------------------------------------------------------------------------------|
| Packing           | Normal packing, Individual gift box, PVC box, window box, color box, white box, etc         |
| Delivery time     | Within 35 days after the sample and order confirmed                                         |
| Payment term      | 30% deposit by T/T in advance and the balance against the copy of B/L                       |
| Shipment          | By sea,by air,by Express and your shipping agent is acceptable                              |
| Usage<br>Occasion | Home decor,Wedding Decoration,Wedding Favors,Decoration enhancement                         |