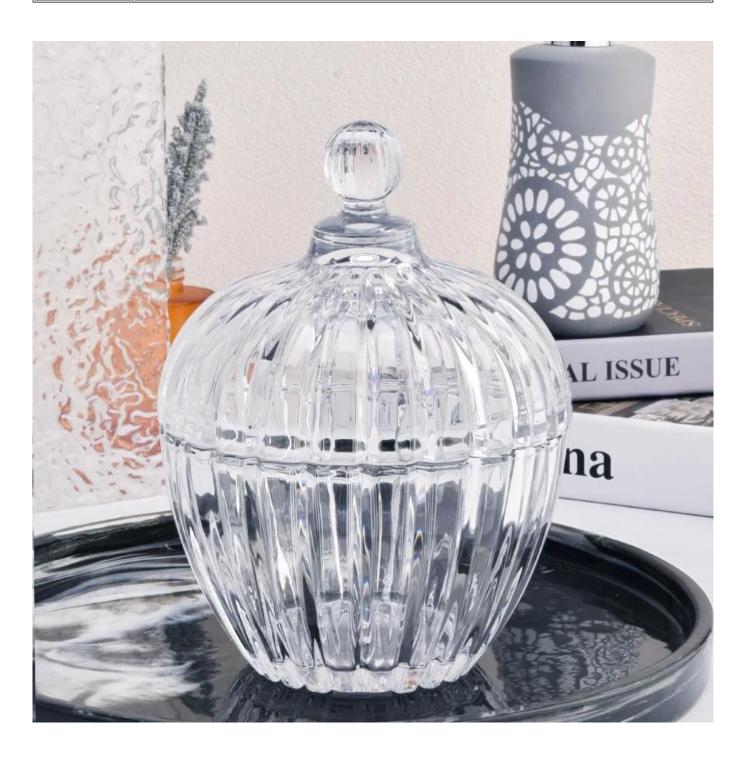

clear glass candle jar with glass lid custom glass vessel wholesale

Sunny Glasswares not only places  $\mathsf{OEM}$  /  $\mathsf{ODM}$  orders, but also helps many brands to start with product concepts.

| Measure           | Item:SGHY22101801 Top dia: 147mm Bottom dia: 81mm Height: 92mm Weight: 758g Capacity: 810ml |
|-------------------|---------------------------------------------------------------------------------------------|
| Packing           | Normal packing, Individual gift box, PVC box, window box, color box, white box, etc         |
| Delivery time     | Within 35 days after the sample and order confirmed                                         |
| Payment term      | 30% deposit by T/T in advance and the balance against the copy of B/L                       |
| Shipment          | By sea,by air,by Express and your shipping agent is acceptable                              |
| Usage<br>Occasion | Home decor,Wedding Decoration,Wedding Favors,Decoration enhancement                         |