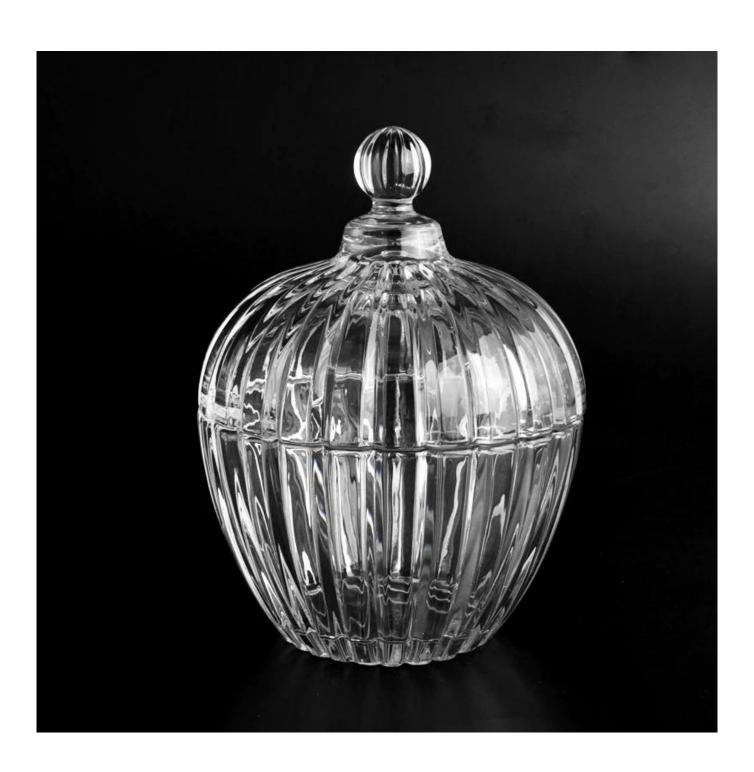

clear glass candle jar with glass lid custom glass vessel wholesale

Sunny Glasswares not only places  $\mathsf{OEM}$  /  $\mathsf{ODM}$  orders, but also helps many brands to start with product concepts.

| Measure           | Item:SGHY22101801 Top dia: 147mm Bottom dia: 81mm Height: 92mm Weight: 758g Capacity: 810ml |
|-------------------|---------------------------------------------------------------------------------------------|
| Packing           | Normal packing, Individual gift box, PVC box, window box, color box, white box, etc         |
| Delivery time     | Within 35 days after the sample and order confirmed                                         |
| Payment term      | 30% deposit by T/T in advance and the balance against the copy of B/L                       |
| Shipment          | By sea,by air,by Express and your shipping agent is acceptable                              |
| Usage<br>Occasion | Home decor,Wedding Decoration,Wedding Favors,Decoration enhancement                         |