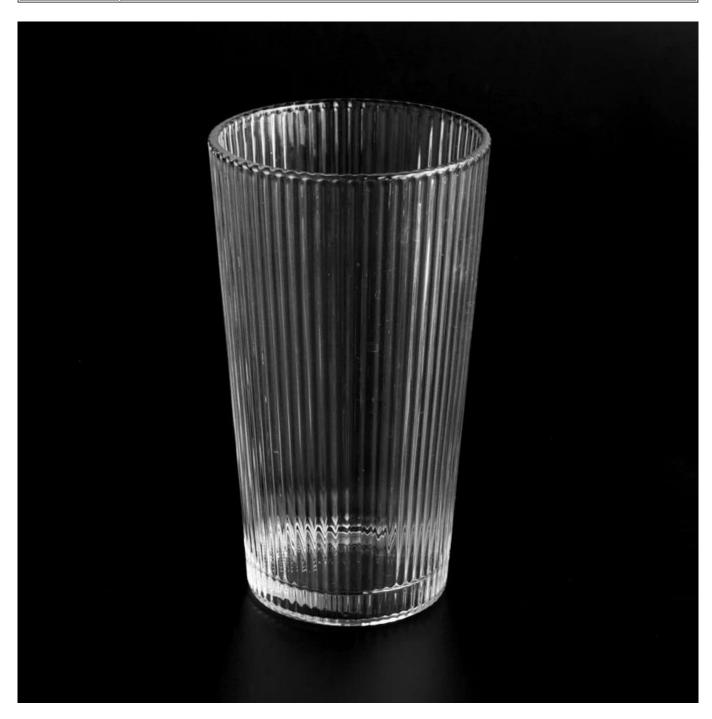

| Measure           | Item:SGKY22101805 Top dia: 77mm Bottom dia:58mm Height: 139mm Weight: 294g Capacity: 390ml |
|-------------------|--------------------------------------------------------------------------------------------|
| Packing           | Normal packing,Individual gift box, PVC box, window box, color box, white box, etc         |
| Delivery time     | Within 35 days after the sample and order confirmed                                        |
| Payment term      | 30% deposit by T/T in advance and the balance against the copy of B/L                      |
| Shipment          | By sea,by air,by Express and your shipping agent is acceptable                             |
| Usage<br>Occasion | Home decor,Wedding Decoration,Wedding Favors,Decoration enhancement                        |