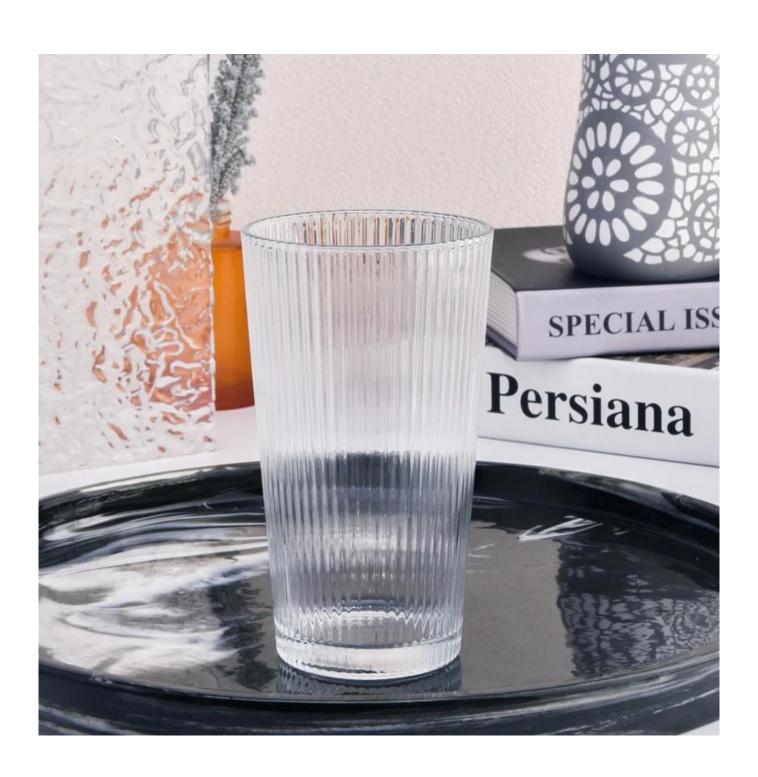

| Measure           | Item:SGKY22101805 Top dia: 77mm Bottom dia:58mm Height: 139mm Weight: 294g Capacity: 390ml |
|-------------------|--------------------------------------------------------------------------------------------|
| Packing           | Normal packing,Individual gift box, PVC box, window box, color box, white box, etc         |
| Delivery time     | Within 35 days after the sample and order confirmed                                        |
| Payment term      | 30% deposit by T/T in advance and the balance against the copy of B/L                      |
| Shipment          | By sea,by air,by Express and your shipping agent is acceptable                             |
| Usage<br>Occasion | Home decor,Wedding Decoration,Wedding Favors,Decoration enhancement                        |