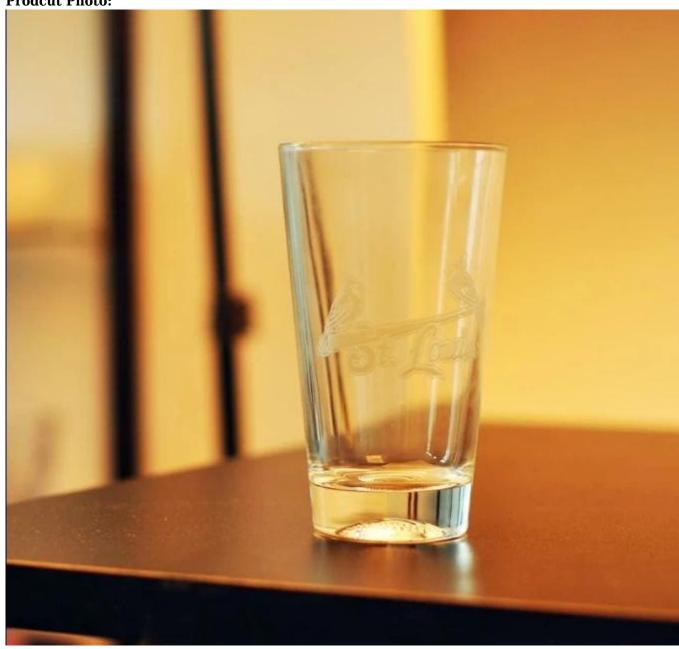

|
|                  | 3. Lead free glass                                                       |
|                  | 4. Dishwasher safe                                                       |
|                  |                                                                          |
|                  | 1. Special package like shrink wrap, color gift box, white gift box etc: |
| For your choose  | 2. Open new mould for the glass, wood, plastic or metal as you like      |
|                  | 3. Different size and shapes meet your needs.                            |
|                  | 4. DIY logal                                                             |
|                  |                                                                          |

## **Prodcut Photo:**