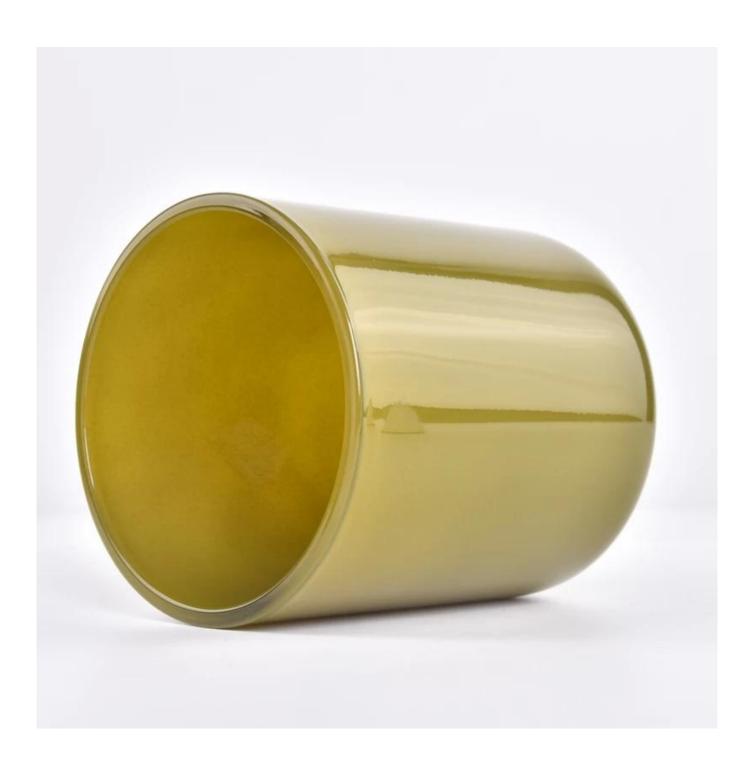

| 1           |                                                       |  |  |
|-------------|-------------------------------------------------------|--|--|
|             | 1. 5 days if there is a shape and size of the glass   |  |  |
|             | 2. 15 days, if you need new shapes and glass size     |  |  |
| To measure  | Article: sgzx23011601                                 |  |  |
|             | Superior DEGN: 95 mm                                  |  |  |
|             | Inferiore: 90 mm                                      |  |  |
|             | Height: 109mm                                         |  |  |
|             | Weight: 485g                                          |  |  |
|             | Capacity: 508 ml                                      |  |  |
| חמומבשמבשו  | Normal packaging, single gift box, pvc box, window    |  |  |
|             | box, color box, white box, etc.                       |  |  |
| Delivery    | Within 35 days from the confirmation of the sample    |  |  |
| time        | and the order                                         |  |  |
| Payment     | 30% deposit by T/T in advance and the balance with    |  |  |
| term        | respect to the copy of B/L                            |  |  |
| Sninnina    | By sea, by air, by Express and your shipping agent is |  |  |
|             | acceptable                                            |  |  |
| Opportunity | Home furnishings, wedding decoration, favors,         |  |  |
| for use     | improvement of decoration                             |  |  |