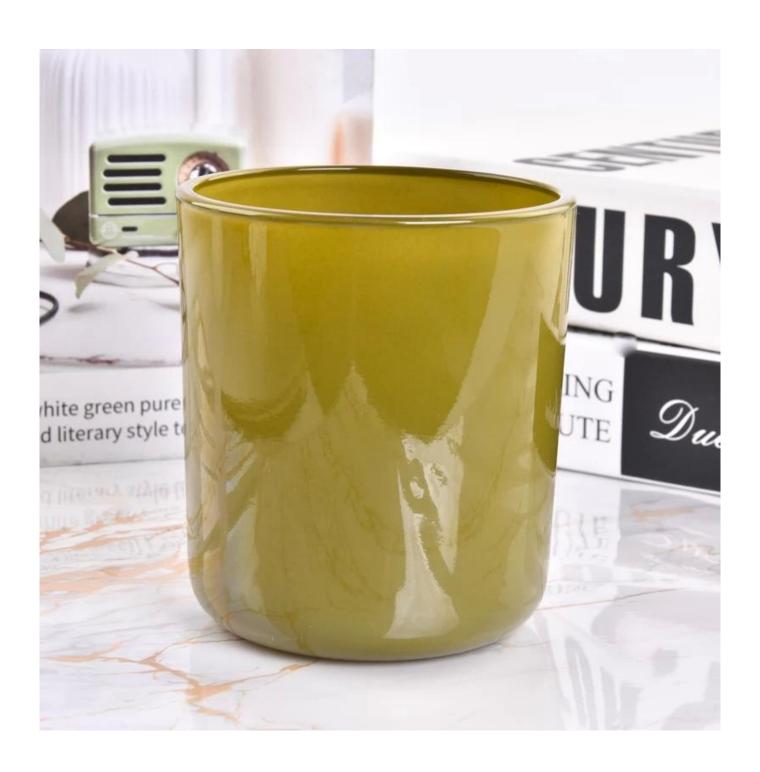

| 1           |                                                       |  |  |
|-------------|-------------------------------------------------------|--|--|
|             | 1. 5 days if there is a shape and size of the glass   |  |  |
|             | 2. 15 days, if you need new shapes and glass size     |  |  |
| To measure  | Article: sgzx23011601                                 |  |  |
|             | Superior DEGN: 95 mm                                  |  |  |
|             | Inferiore: 90 mm                                      |  |  |
|             | Height: 109mm                                         |  |  |
|             | Weight: 485g                                          |  |  |
|             | Capacity: 508 ml                                      |  |  |
| חמומבשמבשו  | Normal packaging, single gift box, pvc box, window    |  |  |
|             | box, color box, white box, etc.                       |  |  |
| Delivery    | Within 35 days from the confirmation of the sample    |  |  |
| time        | and the order                                         |  |  |
| Payment     | 30% deposit by T/T in advance and the balance with    |  |  |
| term        | respect to the copy of B/L                            |  |  |
| Sninnina    | By sea, by air, by Express and your shipping agent is |  |  |
|             | acceptable                                            |  |  |
| Opportunity | Home furnishings, wedding decoration, favors,         |  |  |
| for use     | improvement of decoration                             |  |  |