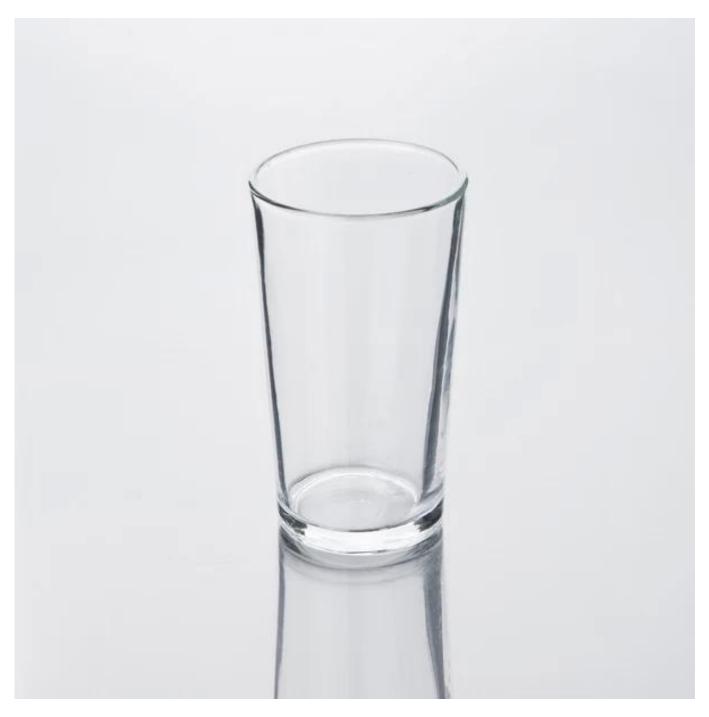

|
| Shipment         | By sea, by air, by Express and your shipping agent is acceptable                                                                                                                                                                          |
| Product Features | <ol> <li>Machine blown clear glass tumbler</li> <li>Perfect for hotel/bar/restaurant/party drinking use</li> <li>Lead free glass</li> <li>Dishwasher safe</li> </ol>                                                                      |
| For your choices | <ol> <li>Special package like shrink wrap, color gift box, white gift box etc:</li> <li>Open new mould for the glass, wood, plastic or metal as you like</li> <li>Different size and shapes meet your needs.</li> <li>DIY logo</li> </ol> |

## **Product Photo:**



## **Related Products:**



**Company Show:** 



**Factory Show:** 



For more <u>highball glass</u> or any glassware please visit our website: <u>http://www.okcandle.com/</u> Or here may help you know more about us[]FAQ