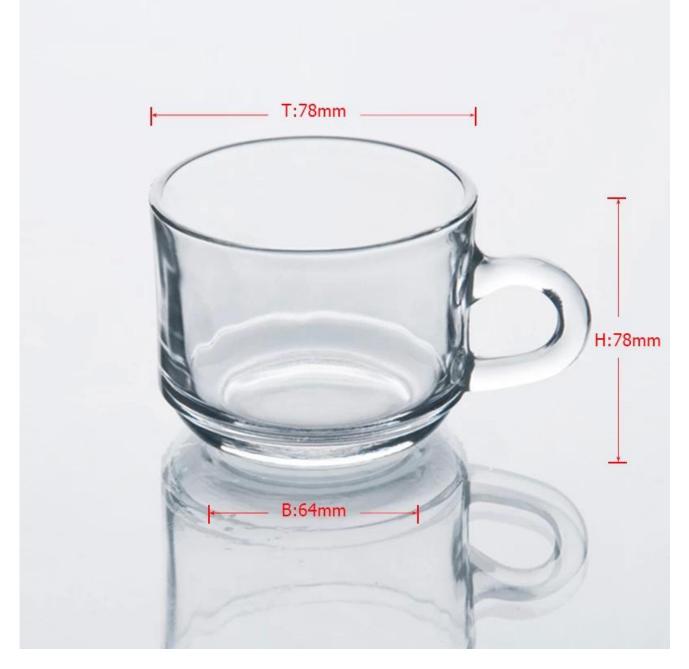

Features | 2. Suitable for used in hotel, home, etc.                                  |
|                  | 3. It is eco-friendly                                                      |
|                  | 4. Meet CE & FDA test & CA 65 test                                         |
|                  | 1. Different designs and sizes for choice                                  |
|                  | 2 .Any color painted, frost, electroplate, pattern laser carver processing |
| For your choices | 3. Special package like shrink wrap, color gift box, white gift box etc.   |
|                  | 4. We have exclusive workers for quality control                           |
|                  | 5. We have professional workshop and warehouse to ensure the delivery time |

## **Product Photo:**





## **Related Products:**



hight white glass mug



<u>clear water glass mug</u>



wholesale glass mug

**Company Show:** 



Factory Show:



For more **glass mug** or any glassware, please visit our website: <u>http://www.okcandle.com/</u> Or here may help you know more about us: **FAQ**